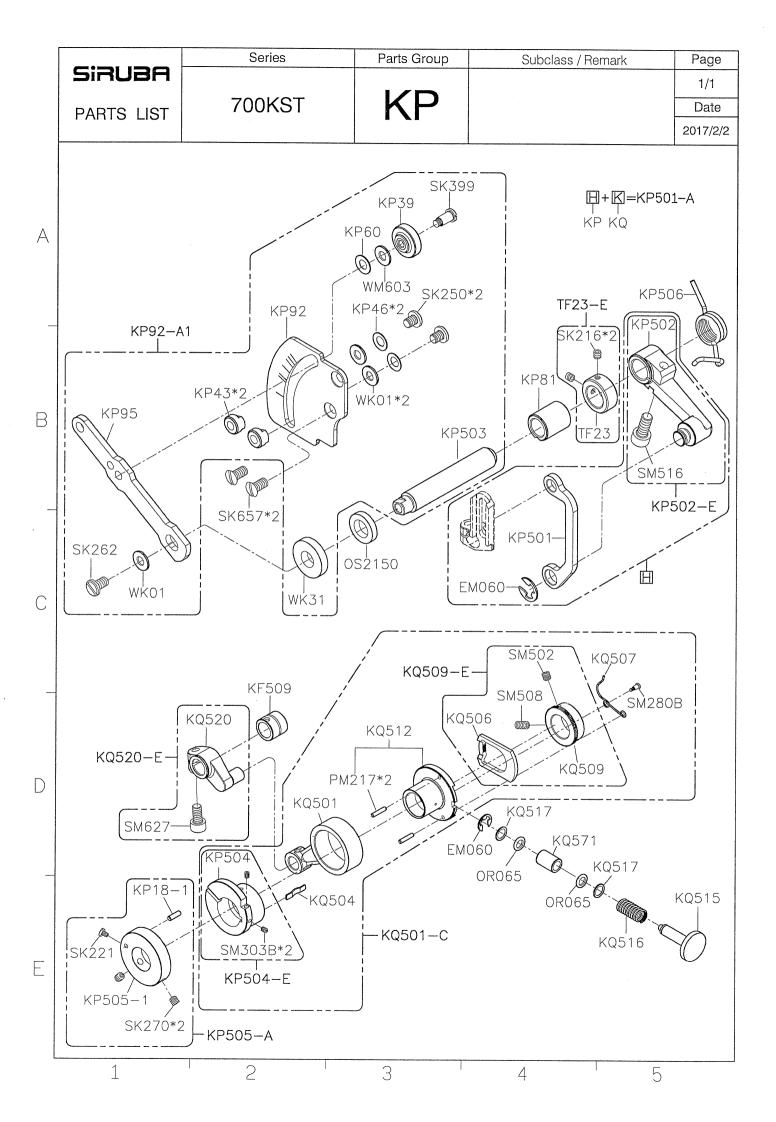

## Sirubr<sup>®</sup> Sew Reach

零件圖 PARTS LIST **700KST** 

| SIRUBA<br>GAGE PARTS LIST |            | Series                |           |       |                   | Remark                |                       |             |                      |                       |                                    |                        | Pa                     | ge Date     |
|---------------------------|------------|-----------------------|-----------|-------|-------------------|-----------------------|-----------------------|-------------|----------------------|-----------------------|------------------------------------|------------------------|------------------------|-------------|
|                           |            | 700KST                |           |       | 1/                |                       |                       |             |                      |                       |                                    |                        | 1 2014/10/08           |             |
|                           |            |                       |           |       |                   |                       |                       | <b>\$</b>   | am                   |                       | 600                                |                        | e all                  |             |
| 機 型<br>Model              |            | 針板<br>Needle<br>Plate | 送<br>Feed |       | 送具<br>Feed<br>Dog | 押具<br>Presser<br>Foot | 上送具<br>TopFeec<br>Dog | 衝程<br>Crank | 大心<br>Crank<br>Shaft | 針鎦<br>Needle<br>Clamp | 勾針連桿座<br>Upper<br>Looper<br>Holder | 上勾針<br>Upper<br>Looper | 下勾針<br>Lower<br>Looper | 針<br>Needle |
|                           | 505F-2-0   | 4 E304                | D517      | D516  | H516              | P556-A                | D552                  | KJ516-E     | KD501                | KG231K-E              | KJ508                              | LP515                  | KL502                  | DCX27#9     |
|                           | 504M-3-0   | 3 E503                | D515      | D516  | H515              | P552-A                | D551                  | KJ516-E     | KD501                | KG231K-E              | KJ508                              | LP526                  | KL502                  | DCX27#11    |
|                           | 504M-3-0   | 4 E504                | D515      | D516  | H515              | P555-A                | D551                  | KJ516-E     | KD501                | KG231K-E              | KJ508                              | LP526                  | KL502                  | DCX27#11    |
| 737KST                    | 504M-3-0   | 5 E505                | D515      | D516  | H515              | P554-A                | D551                  | KJ516-E     | KD501                | KG231K-E              | KJ508                              | LP526                  | KL502                  | DCX27#11    |
|                           | 504H-3-0   | 3 E513                | D515      | D117K | H517              | P552-A                | D551                  | KJ513-E     | KD501B               | KG231K-E              | KJ528                              | LP519                  | KL502A                 | DCX27#11    |
|                           | 504H-3-04  | 4 E324K               | D515      | D117K | H517              | P555-A                | D551                  | КЈ513-Е     | KD501B               | KG231K-E              | KJ528                              | LP519                  | KL502A                 | DCX27#11    |
|                           | 504H-3-0   | 5 E515                | D515      | D117K | H517              | P554-A                | D551                  | KJ513-E     | KD501B               | KG231K-E              | KJ528                              | LP519                  | KL502A                 | DCX27#11    |
| 747KST                    | 514M-3-2   | 3 E523                | D515      | D516  | H515              | P553-A                | D551                  | КЈ513-Е     | KD501                | KG242K-E              | KJ508                              | LP518                  | KL502                  | DCX27#11*2  |
|                           | 514M-3-2   | 4 E424                | D515      | D516  | H515              | P550-A                | D551                  | KJ513-E     | KD501                | KG242K-E              | KJ508                              | LP518                  | KL502                  | DCX27#11*2  |
|                           | 514M-3-24/ | /T E424               | D515      | D516  | H515              | P550-A                | D551                  | KJ513-E     | KD501                | KG242K-E              | KJ508                              | LP518                  | KL502                  | DCX27#11*2  |
|                           | 514M-3-2   | 5 E525                | D515      | D516  | H515              | P551-A                | D551                  | КЈ513-Е     | KD501                | KG242K-E              | KJ508                              | LP518                  | KL502                  | DCX27#11*2  |
|                           | 514H-3-2   | 3 E533                | D515      | D117K | H517              | P553-A                | D551                  | КЈ513-Е     | KD501B               | KG242K-E              | KJ528                              | LP519                  | KL502A                 | DCX27#11*2  |
|                           | 514H-3-2   | 4 E434K               | D515      | D117K | H517              | P550-A                | D551                  | КЈ513-Е     | KD501B               | KG242K-E              | KJ528                              | LP519                  | KL502A                 | DCX27#11*2  |
|                           | 514H-3-2   | 5 E535                | D515      | D117K | H517              | P551-A                | D551                  | КЈ513-Е     | KD501B               | KG242K-E              | KJ528                              | LP519                  | KL502A                 | DCX27#11*2  |
|                           |            |                       |           |       |                   |                       |                       |             |                      |                       |                                    |                        |                        |             |