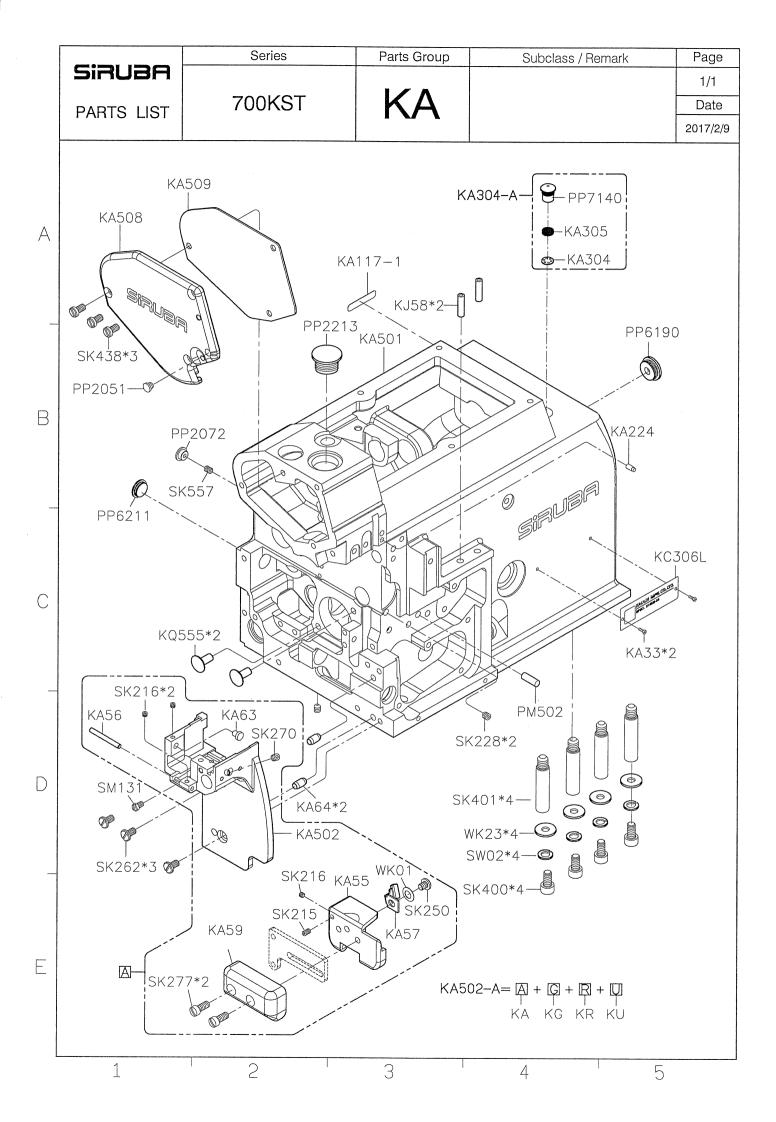

| КЈ513-Е     | KD501B               | KG242K-E              | KJ528                              | LP519                  | KL502A                 | DCX27#11*2  |
|                           | 514H-3-2   | 5 E535                | D515      | D117K | H517              | P551-A                | D551                  | КЈ513-Е     | KD501B               | KG242K-E              | KJ528                              | LP519                  | KL502A                 | DCX27#11*2  |
|                           |            |                       |           |       |                   |                       |                       |             |                      |                       |                                    |                        |                        |             |