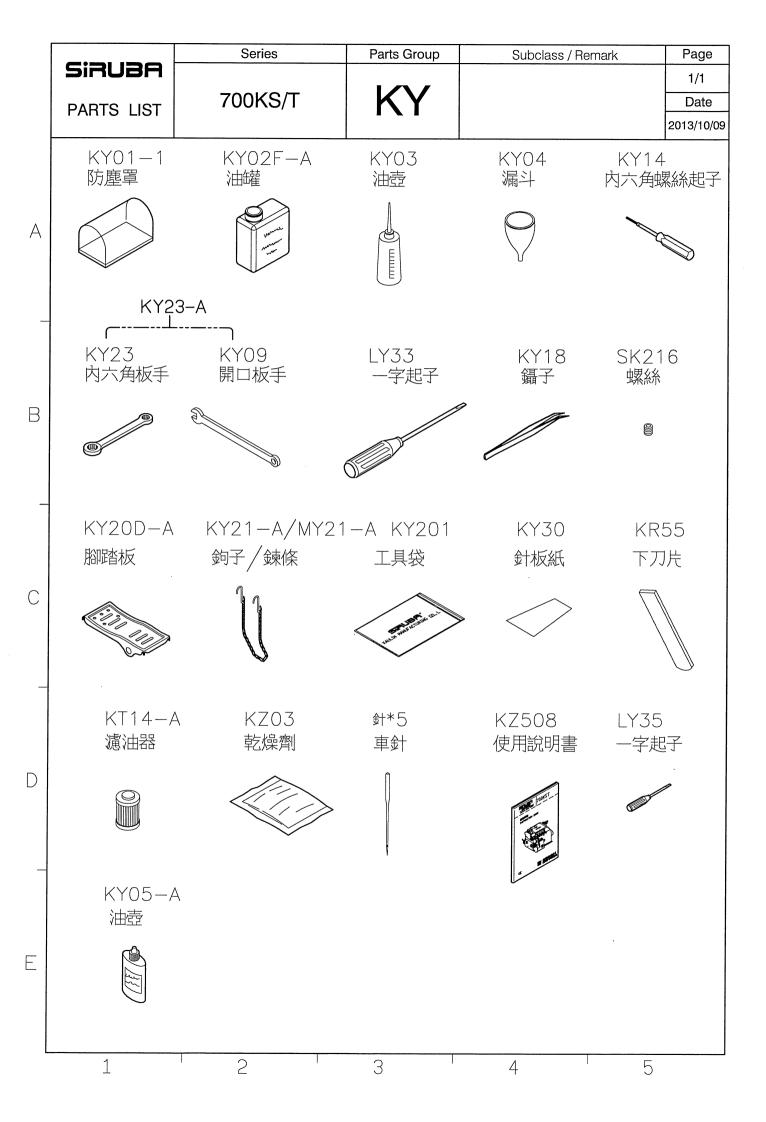

## Sirubr<sup>®</sup> Sew Reach

零件圖 PARTS LIST **700KST** 

| SIRUBA<br>GAGE PARTS LIST |            | Series                |           |       |                   | Remark                |                       |             |                      |                       |                                    |                        | Pa                     | ge Date     |
|---------------------------|------------|-----------------------|-----------|-------|-------------------|-----------------------|-----------------------|-------------|----------------------|-----------------------|------------------------------------|------------------------|------------------------|-------------|
|                           |            | 700KST                |           |       | 1/                |                       |                       |             |                      |                       |                                    |                        | 1 2014/10/08           |             |
|                           |            |                       |           |       |                   |                       |                       | <b>\$</b>   | am                   |                       | 600                                |                        | e all                  |             |
| 機 型<br>Model              |            | 針板<br>Needle<br>Plate | 送<br>Feed |       | 送具<br>Feed<br>Dog | 押具<br>Presser<br>Foot | 上送具<br>TopFeec<br>Dog | 衝程<br>Crank | 大心<br>Crank<br>Shaft | 針鎦<br>Needle<br>Clamp | 勾針連桿座<br>Upper<br>Looper<br>Holder | 上勾針<br>Upper<br>Looper | 下勾針<br>Lower<br>Looper | 針<br>Needle |
|                           | 505F-2-0   | 4 E304                | D517      | D516  | H516              | P556-A                | D552                  | KJ516-E     | KD501                | KG231K-E              | KJ508                              | LP515                  | KL502                  | DCX27#9     |
|                           | 504M-3-0   | 3 E503                | D515      | D516  | H515              | P552-A                | D551                  | KJ516-E     | KD501                | KG231K-E              | KJ508                              | LP526                  | KL502                  | DCX27#11    |
|                           | 504M-3-0   | 4 E504                | D515      | D516  | H515              | P555-A                | D551                  | KJ516-E     | KD501                | KG231K-E              | KJ508                              | LP526                  | KL502                  | DCX27#11    |
| 737KST                    | 504M-3-0   | 5 E505                | D515      | D516  | H515              | P554-A                | D551                  | KJ516-E     | KD501                | KG231K-E              | KJ508                              | LP526                  | KL502                  | DCX27#11    |
|                           | 504H-3-0   | 3 E513                | D515      | D117K | H517              | P552-A                | D551                  | KJ513-E     | KD501B               | KG231K-E              | KJ528                              | LP519                  | KL502A                 | DCX27#11    |
|                           | 504H-3-04  | 4 E324K               | D515      | D117K | H517              | P555-A                | D551                  | КЈ513-Е     | KD501B               | KG231K-E              | KJ528                              | LP519                  | KL502A                 | DCX27#11    |
|                           | 504H-3-0   | 5 E515                | D515      | D117K | H517              | P554-A                | D551                  | KJ513-E     | KD501B               | KG231K-E              | KJ528                              | LP519                  | KL502A                 | DCX27#11    |
| 747KST                    | 514M-3-2   | 3 E523                | D515      | D516  | H515              | P553-A                | D551                  | КЈ513-Е     | KD501                | KG242K-E              | KJ508                              | LP518                  | KL502                  | DCX27#11*2  |
|                           | 514M-3-2   | 4 E424                | D515      | D516  | H515              | P550-A                | D551                  | KJ513-E     | KD501                | KG242K-E              | KJ508                              | LP518                  | KL502                  | DCX27#11*2  |
|                           | 514M-3-24/ | /T E424               | D515      | D516  | H515              | P550-A                | D551                  | KJ513-E     | KD501                | KG242K-E              | KJ508                              | LP518                  | KL502                  | DCX27#11*2  |
|                           | 514M-3-2   | 5 E525                | D515      | D516  | H515              | P551-A                | D551                  | КЈ513-Е     | KD501                | KG242K-E              | KJ508                              | LP518                  | KL502                  | DCX27#11*2  |
|                           | 514H-3-2   | 3 E533                | D515      | D117K | H517              | P553-A                | D551                  | КЈ513-Е     | KD501B               | KG242K-E              | KJ528                              | LP519                  | KL502A                 | DCX27#11*2  |
|                           | 514H-3-2   | 4 E434K               | D515      | D117K | H517              | P550-A                | D551                  | КЈ513-Е     | KD501B               | KG242K-E              | KJ528                              | LP519                  | KL502A                 | DCX27#11*2  |
|                           | 514H-3-2   | 5 E535                | D515      | D117K | H517              | P551-A                | D551                  | КЈ513-Е     | KD501B               | KG242K-E              | KJ528                              | LP519                  | KL502A                 | DCX27#11*2  |
|                           |            |                       |           |       |                   |                       |                       |             |                      |                       |                                    |                        |                        |             |