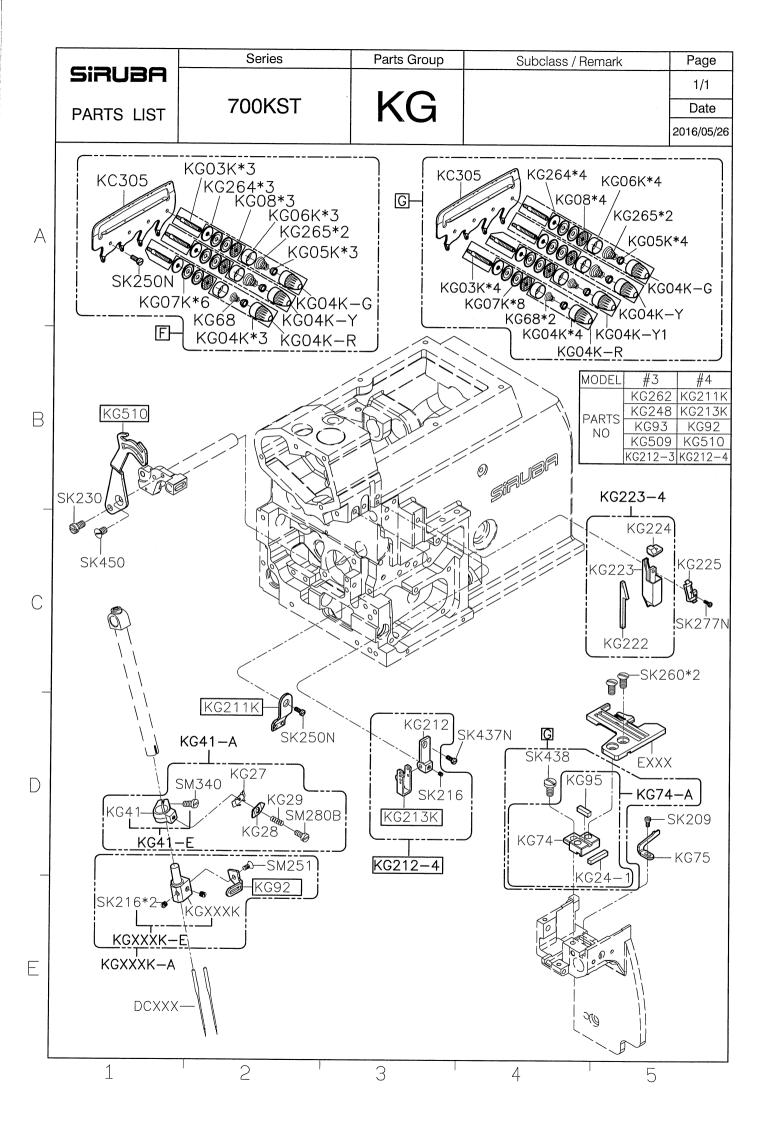

## Sirubr<sup>®</sup> Sew Reach

零件圖 PARTS LIST **700KST** 

| SIRUBA<br>GAGE PARTS LIST |            | Series                |           |       |                   | Remark                |                       |             |                      |                       |                                    |                        | Pa                     | ge Date     |
|---------------------------|------------|-----------------------|-----------|-------|-------------------|-----------------------|-----------------------|-------------|----------------------|-----------------------|------------------------------------|------------------------|------------------------|-------------|
|                           |            | 700KST                |           |       | 1/                |                       |                       |             |                      |                       |                                    |                        | 1 2014/10/08           |             |
|                           |            |                       |           |       |                   |                       |                       | <b>\$</b>   | am                   |                       | 600                                |                        | e all                  |             |
| 機 型<br>Model              |            | 針板<br>Needle<br>Plate | 送<br>Feed |       | 送具<br>Feed<br>Dog | 押具<br>Presser<br>Foot | 上送具<br>TopFeec<br>Dog | 衝程<br>Crank | 大心<br>Crank<br>Shaft | 針鎦<br>Needle<br>Clamp | 勾針連桿座<br>Upper<br>Looper<br>Holder | 上勾針<br>Upper<br>Looper | 下勾針<br>Lower<br>Looper | 針<br>Needle |
|                           | 505F-2-0   | 4 E304                | D517      | D516  | H516              | P556-A                | D552                  | KJ516-E     | KD501                | KG231K-E              | KJ508                              | LP515                  | KL502                  | DCX27#9     |
|                           | 504M-3-0   | 3 E503                | D515      | D516  | H515              | P552-A                | D551                  | KJ516-E     | KD501                | KG231K-E              | KJ508                              | LP526                  | KL502                  | DCX27#11    |
|                           | 504M-3-0   | 4 E504                | D515      | D516  | H515              | P555-A                | D551                  | KJ516-E     | KD501                | KG231K-E              | KJ508                              | LP526                  | KL502                  | DCX27#11    |
| 737KST                    | 504M-3-0   | 5 E505                | D515      | D516  | H515              | P554-A                | D551                  | KJ516-E     | KD501                | KG231K-E              | KJ508                              | LP526                  | KL502                  | DCX27#11    |
|                           | 504H-3-0   | 3 E513                | D515      | D117K | H517              | P552-A                | D551                  | KJ513-E     | KD501B               | KG231K-E              | KJ528                              | LP519                  | KL502A                 | DCX27#11    |
|                           | 504H-3-04  | 4 E324K               | D515      | D117K | H517              | P555-A                | D551                  | КЈ513-Е     | KD501B               | KG231K-E              | KJ528                              | LP519                  | KL502A                 | DCX27#11    |
|                           | 504H-3-0   | 5 E515                | D515      | D117K | H517              | P554-A                | D551                  | KJ513-E     | KD501B               | KG231K-E              | KJ528                              | LP519                  | KL502A                 | DCX27#11    |
| 747KST                    | 514M-3-2   | 3 E523                | D515      | D516  | H515              | P553-A                | D551                  | КЈ513-Е     | KD501                | KG242K-E              | KJ508                              | LP518                  | KL502                  | DCX27#11*2  |
|                           | 514M-3-2   | 4 E424                | D515      | D516  | H515              | P550-A                | D551                  | KJ513-E     | KD501                | KG242K-E              | KJ508                              | LP518                  | KL502                  | DCX27#11*2  |
|                           | 514M-3-24/ | /T E424               | D515      | D516  | H515              | P550-A                | D551                  | KJ513-E     | KD501                | KG242K-E              | KJ508                              | LP518                  | KL502                  | DCX27#11*2  |
|                           | 514M-3-2   | 5 E525                | D515      | D516  | H515              | P551-A                | D551                  | КЈ513-Е     | KD501                | KG242K-E              | KJ508                              | LP518                  | KL502                  | DCX27#11*2  |
|                           | 514H-3-2   | 3 E533                | D515      | D117K | H517              | P553-A                | D551                  | КЈ513-Е     | KD501B               | KG242K-E              | KJ528                              | LP519                  | KL502A                 | DCX27#11*2  |
|                           | 514H-3-2   | 4 E434K               | D515      | D117K | H517              | P550-A                | D551                  | КЈ513-Е     | KD501B               | KG242K-E              | KJ528                              | LP519                  | KL502A                 | DCX27#11*2  |
|                           | 514H-3-2   | 5 E535                | D515      | D117K | H517              | P551-A                | D551                  | КЈ513-Е     | KD501B               | KG242K-E              | KJ528                              | LP519                  | KL502A                 | DCX27#11*2  |
|                           |            |                       |           |       |                   |                       |                       |             |                      |                       |                                    |                        |                        |             |