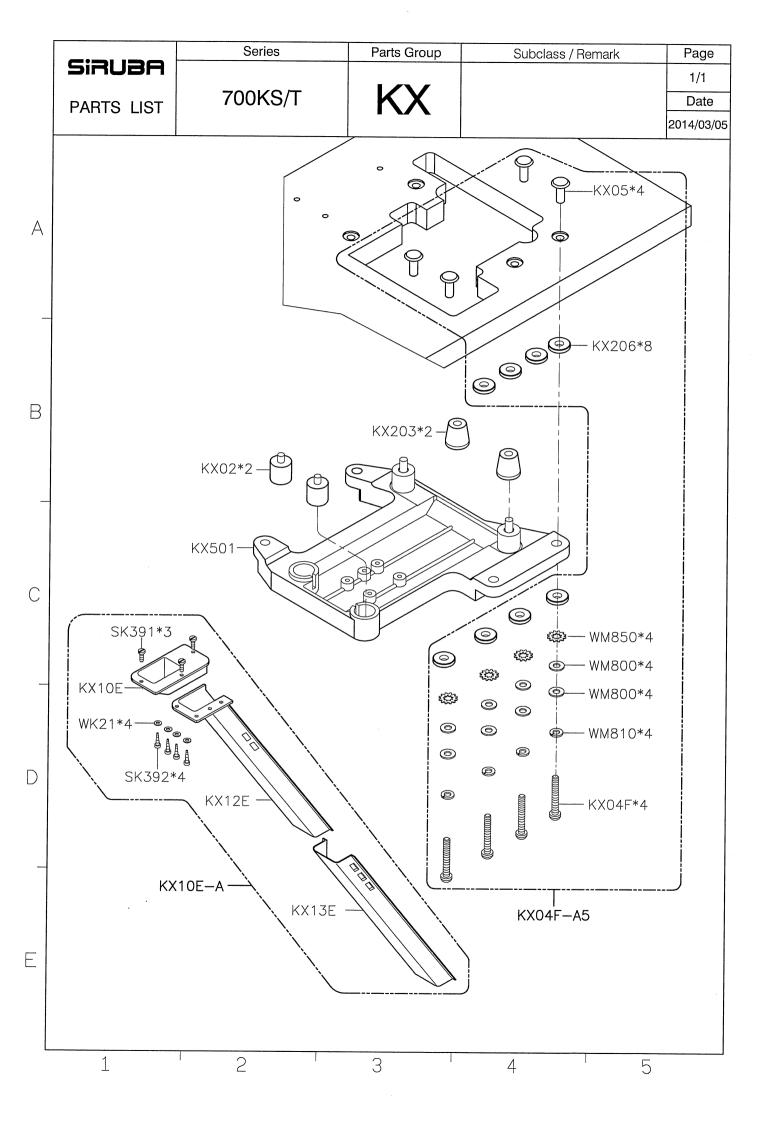

## Sirubr<sup>®</sup> Sew Reach

零件圖 PARTS LIST **700KST** 

| SIRUBA<br>GAGE PARTS LIST |            | Series                |           |       |                   | Remark                |                       |             |                      |                       |                                    |                        | Pa                     | ge Date     |
|---------------------------|------------|-----------------------|-----------|-------|-------------------|-----------------------|-----------------------|-------------|----------------------|-----------------------|------------------------------------|------------------------|------------------------|-------------|
|                           |            | 700KST                |           |       | 1/                |                       |                       |             |                      |                       |                                    |                        | 1 2014/10/08           |             |
|                           |            |                       |           |       |                   |                       |                       | <b>\$</b>   | am                   |                       | 600                                |                        | e all                  |             |
| 機 型<br>Model              |            | 針板<br>Needle<br>Plate | 送<br>Feed |       | 送具<br>Feed<br>Dog | 押具<br>Presser<br>Foot | 上送具<br>TopFeec<br>Dog | 衝程<br>Crank | 大心<br>Crank<br>Shaft | 針鎦<br>Needle<br>Clamp | 勾針連桿座<br>Upper<br>Looper<br>Holder | 上勾針<br>Upper<br>Looper | 下勾針<br>Lower<br>Looper | 針<br>Needle |
|                           | 505F-2-0   | 4 E304                | D517      | D516  | H516              | P556-A                | D552                  | KJ516-E     | KD501                | KG231K-E              | KJ508                              | LP515                  | KL502                  | DCX27#9     |
|                           | 504M-3-0   | 3 E503                | D515      | D516  | H515              | P552-A                | D551                  | KJ516-E     | KD501                | KG231K-E              | KJ508                              | LP526                  | KL502                  | DCX27#11    |
|                           | 504M-3-0   | 4 E504                | D515      | D516  | H515              | P555-A                | D551                  | KJ516-E     | KD501                | KG231K-E              | KJ508                              | LP526                  | KL502                  | DCX27#11    |
| 737KST                    | 504M-3-0   | 5 E505                | D515      | D516  | H515              | P554-A                | D551                  | KJ516-E     | KD501                | KG231K-E              | KJ508                              | LP526                  | KL502                  | DCX27#11    |
|                           | 504H-3-0   | 3 E513                | D515      | D117K | H517              | P552-A                | D551                  | KJ513-E     | KD501B               | KG231K-E              | KJ528                              | LP519                  | KL502A                 | DCX27#11    |
|                           | 504H-3-04  | 4 E324K               | D515      | D117K | H517              | P555-A                | D551                  | КЈ513-Е     | KD501B               | KG231K-E              | KJ528                              | LP519                  | KL502A                 | DCX27#11    |
|                           | 504H-3-0   | 5 E515                | D515      | D117K | H517              | P554-A                | D551                  | KJ513-E     | KD501B               | KG231K-E              | KJ528                              | LP519                  | KL502A                 | DCX27#11    |
| 747KST                    | 514M-3-2   | 3 E523                | D515      | D516  | H515              | P553-A                | D551                  | КЈ513-Е     | KD501                | KG242K-E              | KJ508                              | LP518                  | KL502                  | DCX27#11*2  |
|                           | 514M-3-2   | 4 E424                | D515      | D516  | H515              | P550-A                | D551                  | KJ513-E     | KD501                | KG242K-E              | KJ508                              | LP518                  | KL502                  | DCX27#11*2  |
|                           | 514M-3-24/ | /T E424               | D515      | D516  | H515              | P550-A                | D551                  | KJ513-E     | KD501                | KG242K-E              | KJ508                              | LP518                  | KL502                  | DCX27#11*2  |
|                           | 514M-3-2   | 5 E525                | D515      | D516  | H515              | P551-A                | D551                  | КЈ513-Е     | KD501                | KG242K-E              | KJ508                              | LP518                  | KL502                  | DCX27#11*2  |
|                           | 514H-3-2   | 3 E533                | D515      | D117K | H517              | P553-A                | D551                  | КЈ513-Е     | KD501B               | KG242K-E              | KJ528                              | LP519                  | KL502A                 | DCX27#11*2  |
|                           | 514H-3-2   | 4 E434K               | D515      | D117K | H517              | P550-A                | D551                  | КЈ513-Е     | KD501B               | KG242K-E              | KJ528                              | LP519                  | KL502A                 | DCX27#11*2  |
|                           | 514H-3-2   | 5 E535                | D515      | D117K | H517              | P551-A                | D551                  | КЈ513-Е     | KD501B               | KG242K-E              | KJ528                              | LP519                  | KL502A                 | DCX27#11*2  |
|                           |            |                       |           |       |                   |                       |                       |             |                      |                       |                                    |                        |                        |             |