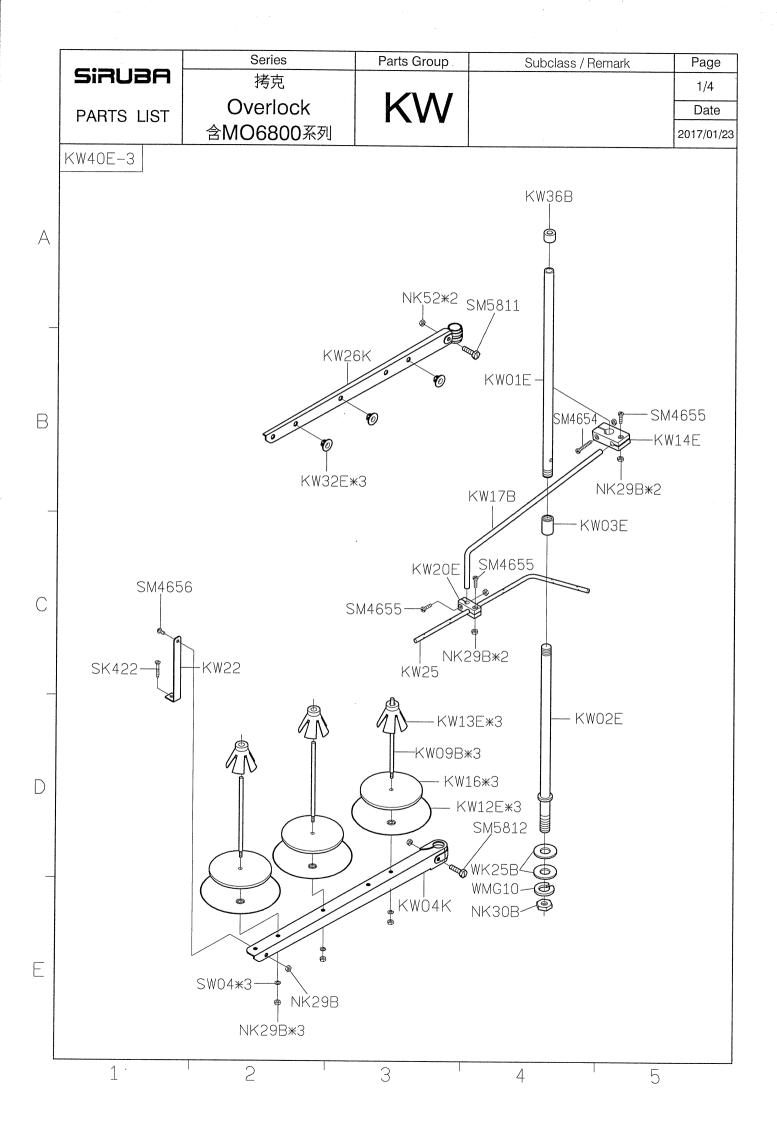

## Sirubr<sup>®</sup> Sew Reach

零件圖 PARTS LIST **700KST** 

| SIRUBA<br>GAGE PARTS LIST |            | Series                |           |       |                   | Remark                |                       |             |                      |                       |                                    |                        | Pa                     | ge Date     |
|---------------------------|------------|-----------------------|-----------|-------|-------------------|-----------------------|-----------------------|-------------|----------------------|-----------------------|------------------------------------|------------------------|------------------------|-------------|
|                           |            | 700KST                |           |       | 1/                |                       |                       |             |                      |                       |                                    |                        | 1 2014/10/08           |             |
|                           |            |                       |           |       |                   |                       |                       | <b>\$</b>   | am                   |                       | 600                                |                        | e all                  |             |
| 機 型<br>Model              |            | 針板<br>Needle<br>Plate | 送<br>Feed |       | 送具<br>Feed<br>Dog | 押具<br>Presser<br>Foot | 上送具<br>TopFeec<br>Dog | 衝程<br>Crank | 大心<br>Crank<br>Shaft | 針鎦<br>Needle<br>Clamp | 勾針連桿座<br>Upper<br>Looper<br>Holder | 上勾針<br>Upper<br>Looper | 下勾針<br>Lower<br>Looper | 針<br>Needle |
|                           | 505F-2-0   | 4 E304                | D517      | D516  | H516              | P556-A                | D552                  | KJ516-E     | KD501                | KG231K-E              | KJ508                              | LP515                  | KL502                  | DCX27#9     |
|                           | 504M-3-0   | 3 E503                | D515      | D516  | H515              | P552-A                | D551                  | KJ516-E     | KD501                | KG231K-E              | KJ508                              | LP526                  | KL502                  | DCX27#11    |
|                           | 504M-3-0   | 4 E504                | D515      | D516  | H515              | P555-A                | D551                  | KJ516-E     | KD501                | KG231K-E              | KJ508                              | LP526                  | KL502                  | DCX27#11    |
| 737KST                    | 504M-3-0   | 5 E505                | D515      | D516  | H515              | P554-A                | D551                  | KJ516-E     | KD501                | KG231K-E              | KJ508                              | LP526                  | KL502                  | DCX27#11    |
|                           | 504H-3-0   | 3 E513                | D515      | D117K | H517              | P552-A                | D551                  | KJ513-E     | KD501B               | KG231K-E              | KJ528                              | LP519                  | KL502A                 | DCX27#11    |
|                           | 504H-3-04  | 4 E324K               | D515      | D117K | H517              | P555-A                | D551                  | КЈ513-Е     | KD501B               | KG231K-E              | KJ528                              | LP519                  | KL502A                 | DCX27#11    |
|                           | 504H-3-0   | 5 E515                | D515      | D117K | H517              | P554-A                | D551                  | KJ513-E     | KD501B               | KG231K-E              | KJ528                              | LP519                  | KL502A                 | DCX27#11    |
| 747KST                    | 514M-3-2   | 3 E523                | D515      | D516  | H515              | P553-A                | D551                  | КЈ513-Е     | KD501                | KG242K-E              | KJ508                              | LP518                  | KL502                  | DCX27#11*2  |
|                           | 514M-3-2   | 4 E424                | D515      | D516  | H515              | P550-A                | D551                  | KJ513-E     | KD501                | KG242K-E              | KJ508                              | LP518                  | KL502                  | DCX27#11*2  |
|                           | 514M-3-24/ | /T E424               | D515      | D516  | H515              | P550-A                | D551                  | KJ513-E     | KD501                | KG242K-E              | KJ508                              | LP518                  | KL502                  | DCX27#11*2  |
|                           | 514M-3-2   | 5 E525                | D515      | D516  | H515              | P551-A                | D551                  | КЈ513-Е     | KD501                | KG242K-E              | KJ508                              | LP518                  | KL502                  | DCX27#11*2  |
|                           | 514H-3-2   | 3 E533                | D515      | D117K | H517              | P553-A                | D551                  | КЈ513-Е     | KD501B               | KG242K-E              | KJ528                              | LP519                  | KL502A                 | DCX27#11*2  |
|                           | 514H-3-2   | 4 E434K               | D515      | D117K | H517              | P550-A                | D551                  | КЈ513-Е     | KD501B               | KG242K-E              | KJ528                              | LP519                  | KL502A                 | DCX27#11*2  |
|                           | 514H-3-2   | 5 E535                | D515      | D117K | H517              | P551-A                | D551                  | КЈ513-Е     | KD501B               | KG242K-E              | KJ528                              | LP519                  | KL502A                 | DCX27#11*2  |
|                           |            |                       |           |       |                   |                       |                       |             |                      |                       |                                    |                        |                        |             |