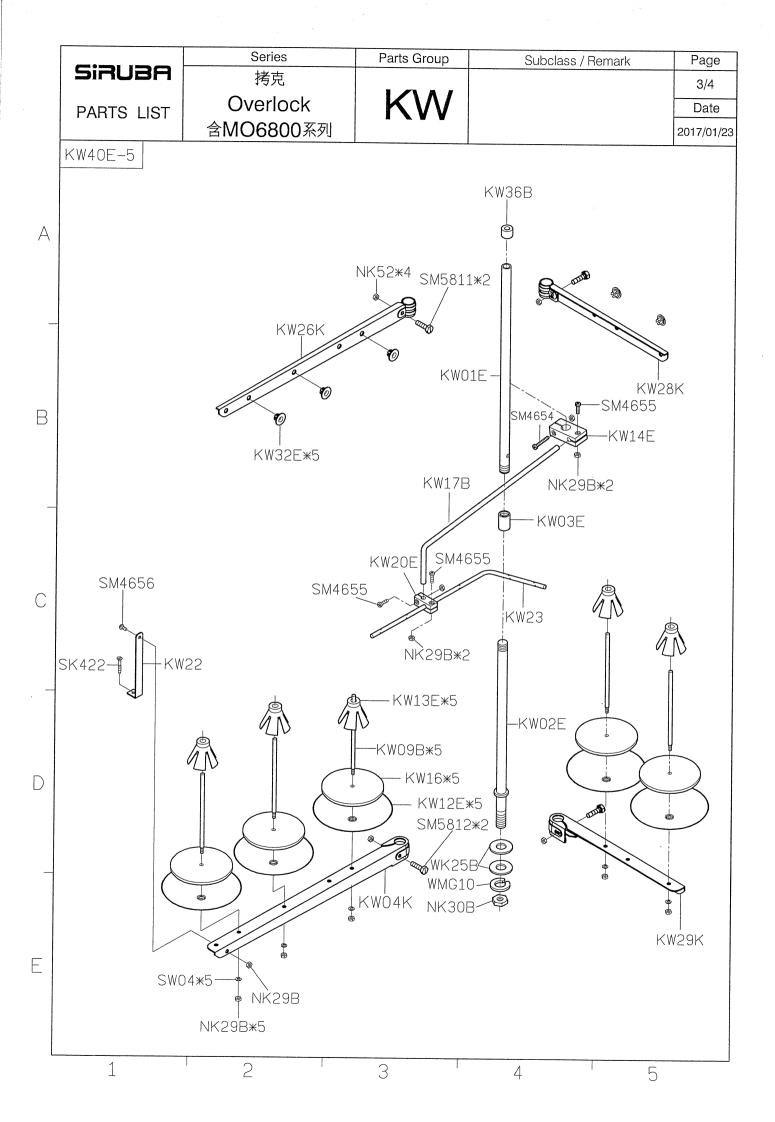

## Sirubr<sup>®</sup> Sew Reach

零件圖 PARTS LIST **700KST** 

| SIRUBA<br>GAGE PARTS LIST |            | Series                |           |       |                   | Remark                |                       |             |                      |                       |                                    |                        | Pa                     | ge Date     |
|---------------------------|------------|-----------------------|-----------|-------|-------------------|-----------------------|-----------------------|-------------|----------------------|-----------------------|------------------------------------|------------------------|------------------------|-------------|
|                           |            | 700KST                |           |       | 1/                |                       |                       |             |                      |                       |                                    |                        | 1 2014/10/08           |             |
|                           |            |                       |           |       |                   |                       |                       | <b>\$</b>   | am                   |                       | 600                                |                        | e all                  |             |
| 機 型<br>Model              |            | 針板<br>Needle<br>Plate | 送<br>Feed |       | 送具<br>Feed<br>Dog | 押具<br>Presser<br>Foot | 上送具<br>TopFeec<br>Dog | 衝程<br>Crank | 大心<br>Crank<br>Shaft | 針鎦<br>Needle<br>Clamp | 勾針連桿座<br>Upper<br>Looper<br>Holder | 上勾針<br>Upper<br>Looper | 下勾針<br>Lower<br>Looper | 針<br>Needle |
|                           | 505F-2-0   | 4 E304                | D517      | D516  | H516              | P556-A                | D552                  | KJ516-E     | KD501                | KG231K-E              | KJ508                              | LP515                  | KL502                  | DCX27#9     |
|                           | 504M-3-0   | 3 E503                | D515      | D516  | H515              | P552-A                | D551                  | KJ516-E     | KD501                | KG231K-E              | KJ508                              | LP526                  | KL502                  | DCX27#11    |
|                           | 504M-3-0   | 4 E504                | D515      | D516  | H515              | P555-A                | D551                  | KJ516-E     | KD501                | KG231K-E              | KJ508                              | LP526                  | KL502                  | DCX27#11    |
| 737KST                    | 504M-3-0   | 5 E505                | D515      | D516  | H515              | P554-A                | D551                  | KJ516-E     | KD501                | KG231K-E              | KJ508                              | LP526                  | KL502                  | DCX27#11    |
|                           | 504H-3-0   | 3 E513                | D515      | D117K | H517              | P552-A                | D551                  | KJ513-E     | KD501B               | KG231K-E              | KJ528                              | LP519                  | KL502A                 | DCX27#11    |
|                           | 504H-3-04  | 4 E324K               | D515      | D117K | H517              | P555-A                | D551                  | КЈ513-Е     | KD501B               | KG231K-E              | KJ528                              | LP519                  | KL502A                 | DCX27#11    |
|                           | 504H-3-0   | 5 E515                | D515      | D117K | H517              | P554-A                | D551                  | KJ513-E     | KD501B               | KG231K-E              | KJ528                              | LP519                  | KL502A                 | DCX27#11    |
| 747KST                    | 514M-3-2   | 3 E523                | D515      | D516  | H515              | P553-A                | D551                  | КЈ513-Е     | KD501                | KG242K-E              | KJ508                              | LP518                  | KL502                  | DCX27#11*2  |
|                           | 514M-3-2   | 4 E424                | D515      | D516  | H515              | P550-A                | D551                  | KJ513-E     | KD501                | KG242K-E              | KJ508                              | LP518                  | KL502                  | DCX27#11*2  |
|                           | 514M-3-24/ | /T E424               | D515      | D516  | H515              | P550-A                | D551                  | KJ513-E     | KD501                | KG242K-E              | KJ508                              | LP518                  | KL502                  | DCX27#11*2  |
|                           | 514M-3-2   | 5 E525                | D515      | D516  | H515              | P551-A                | D551                  | КЈ513-Е     | KD501                | KG242K-E              | KJ508                              | LP518                  | KL502                  | DCX27#11*2  |
|                           | 514H-3-2   | 3 E533                | D515      | D117K | H517              | P553-A                | D551                  | КЈ513-Е     | KD501B               | KG242K-E              | KJ528                              | LP519                  | KL502A                 | DCX27#11*2  |
|                           | 514H-3-2   | 4 E434K               | D515      | D117K | H517              | P550-A                | D551                  | КЈ513-Е     | KD501B               | KG242K-E              | KJ528                              | LP519                  | KL502A                 | DCX27#11*2  |
|                           | 514H-3-2   | 5 E535                | D515      | D117K | H517              | P551-A                | D551                  | КЈ513-Е     | KD501B               | KG242K-E              | KJ528                              | LP519                  | KL502A                 | DCX27#11*2  |
|                           |            |                       |           |       |                   |                       |                       |             |                      |                       |                                    |                        |                        |             |