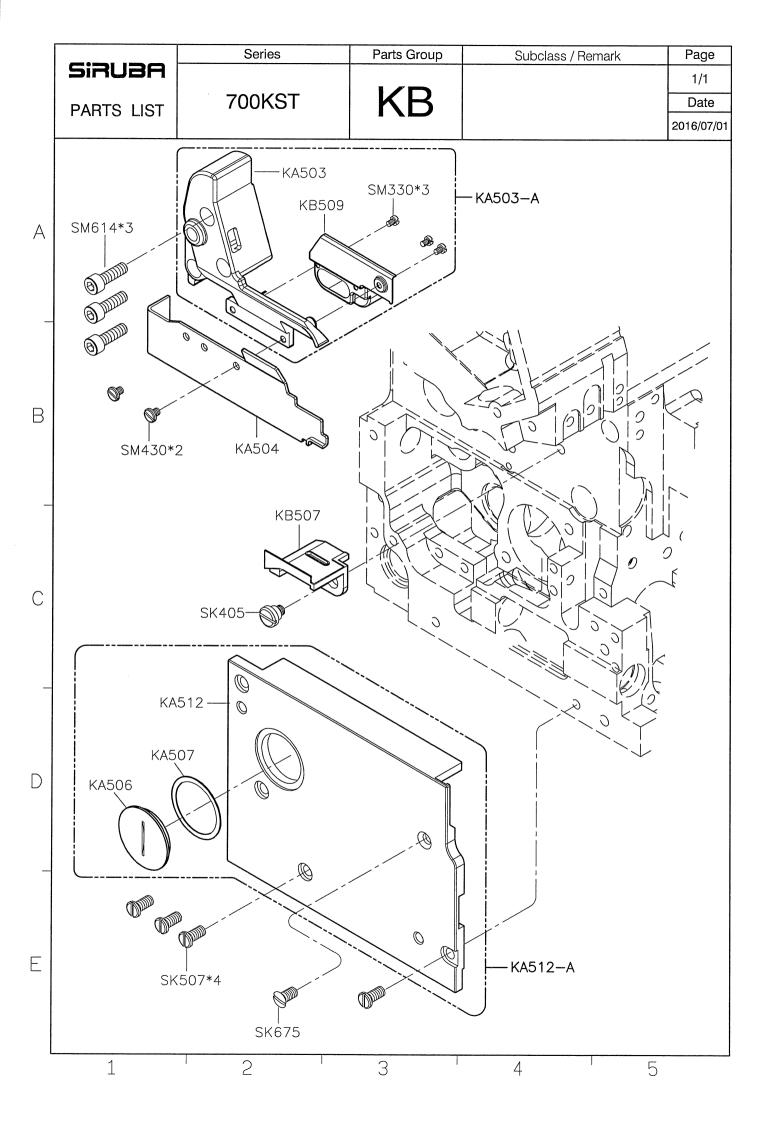

КЈ513-Е     | KD501B               | KG242K-E              | KJ528                              | LP519                  | KL502A                 | DCX27#11*2  |
|                           | 514H-3-2   | 5 E535                | D515      | D117K | H517              | P551-A                | D551                  | КЈ513-Е     | KD501B               | KG242K-E              | KJ528                              | LP519                  | KL502A                 | DCX27#11*2  |
|                           |            |                       |           |       |                   |                       |                       |             |                      |                       |                                    |                        |                        |             |