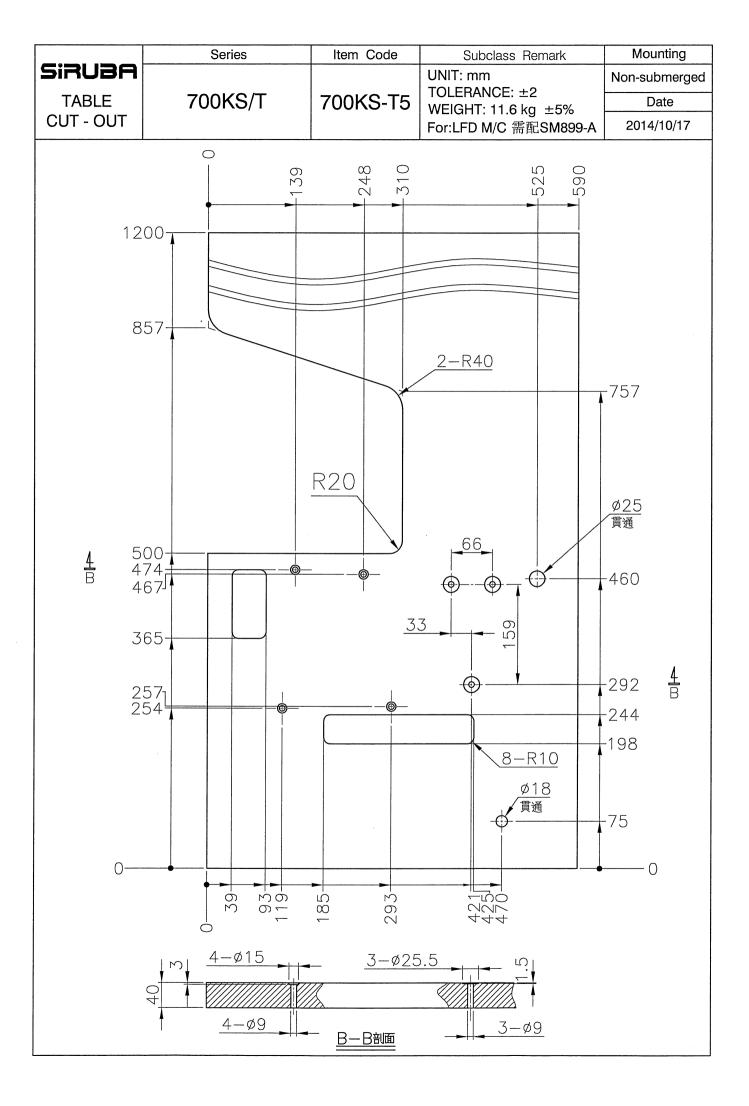

## Sirubr<sup>®</sup> Sew Reach

零件圖 PARTS LIST **700KST** 

| SIRUBA<br>GAGE PARTS LIST |            | Series                |           |       |                   | Remark                |                       |             |                      |                       |                                    |                        | Pa                     | ge Date     |
|---------------------------|------------|-----------------------|-----------|-------|-------------------|-----------------------|-----------------------|-------------|----------------------|-----------------------|------------------------------------|------------------------|------------------------|-------------|
|                           |            | 700KST                |           |       | 1/                |                       |                       |             |                      |                       |                                    |                        | 1 2014/10/08           |             |
|                           |            |                       |           |       |                   |                       |                       | <b>\$</b>   | am                   |                       | 600                                |                        | e all                  |             |
| 機 型<br>Model              |            | 針板<br>Needle<br>Plate | 送<br>Feed |       | 送具<br>Feed<br>Dog | 押具<br>Presser<br>Foot | 上送具<br>TopFeec<br>Dog | 衝程<br>Crank | 大心<br>Crank<br>Shaft | 針鎦<br>Needle<br>Clamp | 勾針連桿座<br>Upper<br>Looper<br>Holder | 上勾針<br>Upper<br>Looper | 下勾針<br>Lower<br>Looper | 針<br>Needle |
|                           | 505F-2-0   | 4 E304                | D517      | D516  | H516              | P556-A                | D552                  | KJ516-E     | KD501                | KG231K-E              | KJ508                              | LP515                  | KL502                  | DCX27#9     |
|                           | 504M-3-0   | 3 E503                | D515      | D516  | H515              | P552-A                | D551                  | KJ516-E     | KD501                | KG231K-E              | KJ508                              | LP526                  | KL502                  | DCX27#11    |
|                           | 504M-3-0   | 4 E504                | D515      | D516  | H515              | P555-A                | D551                  | KJ516-E     | KD501                | KG231K-E              | KJ508                              | LP526                  | KL502                  | DCX27#11    |
| 737KST                    | 504M-3-0   | 5 E505                | D515      | D516  | H515              | P554-A                | D551                  | KJ516-E     | KD501                | KG231K-E              | KJ508                              | LP526                  | KL502                  | DCX27#11    |
|                           | 504H-3-0   | 3 E513                | D515      | D117K | H517              | P552-A                | D551                  | KJ513-E     | KD501B               | KG231K-E              | KJ528                              | LP519                  | KL502A                 | DCX27#11    |
|                           | 504H-3-04  | 4 E324K               | D515      | D117K | H517              | P555-A                | D551                  | КЈ513-Е     | KD501B               | KG231K-E              | KJ528                              | LP519                  | KL502A                 | DCX27#11    |
|                           | 504H-3-0   | 5 E515                | D515      | D117K | H517              | P554-A                | D551                  | KJ513-E     | KD501B               | KG231K-E              | KJ528                              | LP519                  | KL502A                 | DCX27#11    |
| 747KST                    | 514M-3-2   | 3 E523                | D515      | D516  | H515              | P553-A                | D551                  | КЈ513-Е     | KD501                | KG242K-E              | KJ508                              | LP518                  | KL502                  | DCX27#11*2  |
|                           | 514M-3-2   | 4 E424                | D515      | D516  | H515              | P550-A                | D551                  | KJ513-E     | KD501                | KG242K-E              | KJ508                              | LP518                  | KL502                  | DCX27#11*2  |
|                           | 514M-3-24/ | /T E424               | D515      | D516  | H515              | P550-A                | D551                  | KJ513-E     | KD501                | KG242K-E              | KJ508                              | LP518                  | KL502                  | DCX27#11*2  |
|                           | 514M-3-2   | 5 E525                | D515      | D516  | H515              | P551-A                | D551                  | КЈ513-Е     | KD501                | KG242K-E              | KJ508                              | LP518                  | KL502                  | DCX27#11*2  |
|                           | 514H-3-2   | 3 E533                | D515      | D117K | H517              | P553-A                | D551                  | КЈ513-Е     | KD501B               | KG242K-E              | KJ528                              | LP519                  | KL502A                 | DCX27#11*2  |
|                           | 514H-3-2   | 4 E434K               | D515      | D117K | H517              | P550-A                | D551                  | КЈ513-Е     | KD501B               | KG242K-E              | KJ528                              | LP519                  | KL502A                 | DCX27#11*2  |
|                           | 514H-3-2   | 5 E535                | D515      | D117K | H517              | P551-A                | D551                  | КЈ513-Е     | KD501B               | KG242K-E              | KJ528                              | LP519                  | KL502A                 | DCX27#11*2  |
|                           |            |                       |           |       |                   |                       |                       |             |                      |                       |                                    |                        |                        |             |