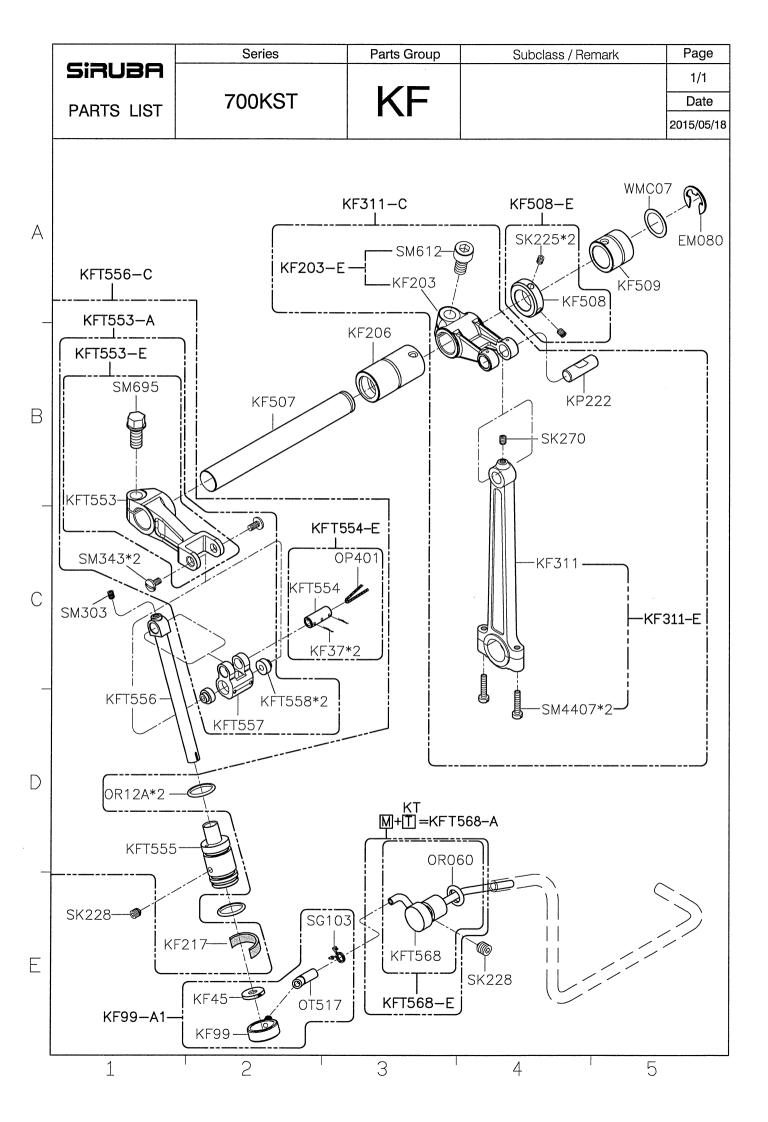

## Sirubr<sup>®</sup> Sew Reach

零件圖 PARTS LIST **700KST** 

| SIRUBA<br>GAGE PARTS LIST |            | Series                |           |       |                   | Remark                |                       |             |                      |                       |                                    |                        | Pa                     | ge Date     |
|---------------------------|------------|-----------------------|-----------|-------|-------------------|-----------------------|-----------------------|-------------|----------------------|-----------------------|------------------------------------|------------------------|------------------------|-------------|
|                           |            | 700KST                |           |       | 1/                |                       |                       |             |                      |                       |                                    |                        | 1 2014/10/08           |             |
|                           |            |                       |           |       |                   |                       |                       | <b>\$</b>   | am                   |                       | 600                                |                        | e all                  |             |
| 機 型<br>Model              |            | 針板<br>Needle<br>Plate | 送<br>Feed |       | 送具<br>Feed<br>Dog | 押具<br>Presser<br>Foot | 上送具<br>TopFeec<br>Dog | 衝程<br>Crank | 大心<br>Crank<br>Shaft | 針鎦<br>Needle<br>Clamp | 勾針連桿座<br>Upper<br>Looper<br>Holder | 上勾針<br>Upper<br>Looper | 下勾針<br>Lower<br>Looper | 針<br>Needle |
|                           | 505F-2-0   | 4 E304                | D517      | D516  | H516              | P556-A                | D552                  | KJ516-E     | KD501                | KG231K-E              | KJ508                              | LP515                  | KL502                  | DCX27#9     |
|                           | 504M-3-0   | 3 E503                | D515      | D516  | H515              | P552-A                | D551                  | KJ516-E     | KD501                | KG231K-E              | KJ508                              | LP526                  | KL502                  | DCX27#11    |
|                           | 504M-3-0   | 4 E504                | D515      | D516  | H515              | P555-A                | D551                  | KJ516-E     | KD501                | KG231K-E              | KJ508                              | LP526                  | KL502                  | DCX27#11    |
| 737KST                    | 504M-3-0   | 5 E505                | D515      | D516  | H515              | P554-A                | D551                  | KJ516-E     | KD501                | KG231K-E              | KJ508                              | LP526                  | KL502                  | DCX27#11    |
|                           | 504H-3-0   | 3 E513                | D515      | D117K | H517              | P552-A                | D551                  | KJ513-E     | KD501B               | KG231K-E              | KJ528                              | LP519                  | KL502A                 | DCX27#11    |
|                           | 504H-3-04  | 4 E324K               | D515      | D117K | H517              | P555-A                | D551                  | КЈ513-Е     | KD501B               | KG231K-E              | KJ528                              | LP519                  | KL502A                 | DCX27#11    |
|                           | 504H-3-0   | 5 E515                | D515      | D117K | H517              | P554-A                | D551                  | KJ513-E     | KD501B               | KG231K-E              | KJ528                              | LP519                  | KL502A                 | DCX27#11    |
| 747KST                    | 514M-3-2   | 3 E523                | D515      | D516  | H515              | P553-A                | D551                  | КЈ513-Е     | KD501                | KG242K-E              | KJ508                              | LP518                  | KL502                  | DCX27#11*2  |
|                           | 514M-3-2   | 4 E424                | D515      | D516  | H515              | P550-A                | D551                  | KJ513-E     | KD501                | KG242K-E              | KJ508                              | LP518                  | KL502                  | DCX27#11*2  |
|                           | 514M-3-24/ | /T E424               | D515      | D516  | H515              | P550-A                | D551                  | KJ513-E     | KD501                | KG242K-E              | KJ508                              | LP518                  | KL502                  | DCX27#11*2  |
|                           | 514M-3-2   | 5 E525                | D515      | D516  | H515              | P551-A                | D551                  | КЈ513-Е     | KD501                | KG242K-E              | KJ508                              | LP518                  | KL502                  | DCX27#11*2  |
|                           | 514H-3-2   | 3 E533                | D515      | D117K | H517              | P553-A                | D551                  | КЈ513-Е     | KD501B               | KG242K-E              | KJ528                              | LP519                  | KL502A                 | DCX27#11*2  |
|                           | 514H-3-2   | 4 E434K               | D515      | D117K | H517              | P550-A                | D551                  | КЈ513-Е     | KD501B               | KG242K-E              | KJ528                              | LP519                  | KL502A                 | DCX27#11*2  |
|                           | 514H-3-2   | 5 E535                | D515      | D117K | H517              | P551-A                | D551                  | КЈ513-Е     | KD501B               | KG242K-E              | KJ528                              | LP519                  | KL502A                 | DCX27#11*2  |
|                           |            |                       |           |       |                   |                       |                       |             |                      |                       |                                    |                        |                        |             |