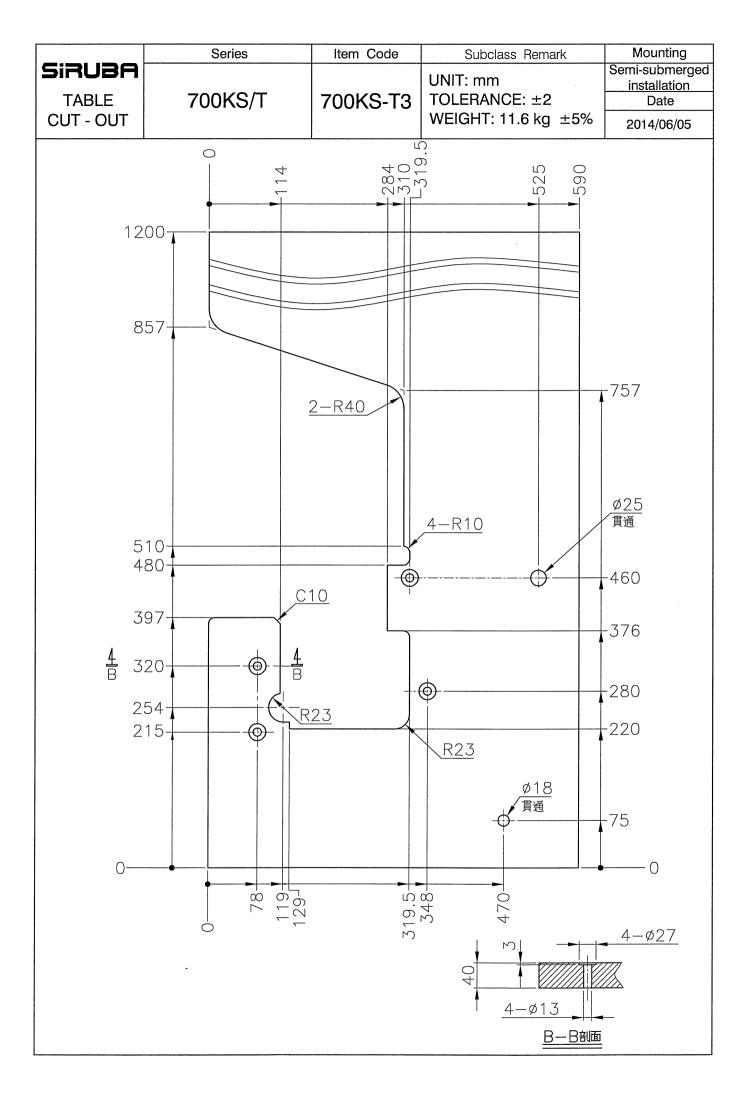

## Sirubr<sup>®</sup> Sew Reach

零件圖 PARTS LIST **700KST** 

| SIRUBA<br>GAGE PARTS LIST |            | Series                |           |       |                   | Remark                |                       |             |                      |                       |                                    |                        | Pa                     | ge Date     |
|---------------------------|------------|-----------------------|-----------|-------|-------------------|-----------------------|-----------------------|-------------|----------------------|-----------------------|------------------------------------|------------------------|------------------------|-------------|
|                           |            | 700KST                |           |       | 1/                |                       |                       |             |                      |                       |                                    |                        | 1 2014/10/08           |             |
|                           |            |                       |           |       |                   |                       |                       | <b>\$</b>   | am                   |                       | 600                                |                        | e all                  |             |
| 機 型<br>Model              |            | 針板<br>Needle<br>Plate | 送<br>Feed |       | 送具<br>Feed<br>Dog | 押具<br>Presser<br>Foot | 上送具<br>TopFeec<br>Dog | 衝程<br>Crank | 大心<br>Crank<br>Shaft | 針鎦<br>Needle<br>Clamp | 勾針連桿座<br>Upper<br>Looper<br>Holder | 上勾針<br>Upper<br>Looper | 下勾針<br>Lower<br>Looper | 針<br>Needle |
|                           | 505F-2-0   | 4 E304                | D517      | D516  | H516              | P556-A                | D552                  | KJ516-E     | KD501                | KG231K-E              | KJ508                              | LP515                  | KL502                  | DCX27#9     |
|                           | 504M-3-0   | 3 E503                | D515      | D516  | H515              | P552-A                | D551                  | KJ516-E     | KD501                | KG231K-E              | KJ508                              | LP526                  | KL502                  | DCX27#11    |
|                           | 504M-3-0   | 4 E504                | D515      | D516  | H515              | P555-A                | D551                  | KJ516-E     | KD501                | KG231K-E              | KJ508                              | LP526                  | KL502                  | DCX27#11    |
| 737KST                    | 504M-3-0   | 5 E505                | D515      | D516  | H515              | P554-A                | D551                  | KJ516-E     | KD501                | KG231K-E              | KJ508                              | LP526                  | KL502                  | DCX27#11    |
|                           | 504H-3-0   | 3 E513                | D515      | D117K | H517              | P552-A                | D551                  | KJ513-E     | KD501B               | KG231K-E              | KJ528                              | LP519                  | KL502A                 | DCX27#11    |
|                           | 504H-3-04  | 4 E324K               | D515      | D117K | H517              | P555-A                | D551                  | КЈ513-Е     | KD501B               | KG231K-E              | KJ528                              | LP519                  | KL502A                 | DCX27#11    |
|                           | 504H-3-0   | 5 E515                | D515      | D117K | H517              | P554-A                | D551                  | KJ513-E     | KD501B               | KG231K-E              | KJ528                              | LP519                  | KL502A                 | DCX27#11    |
| 747KST                    | 514M-3-2   | 3 E523                | D515      | D516  | H515              | P553-A                | D551                  | КЈ513-Е     | KD501                | KG242K-E              | KJ508                              | LP518                  | KL502                  | DCX27#11*2  |
|                           | 514M-3-2   | 4 E424                | D515      | D516  | H515              | P550-A                | D551                  | KJ513-E     | KD501                | KG242K-E              | KJ508                              | LP518                  | KL502                  | DCX27#11*2  |
|                           | 514M-3-24/ | /T E424               | D515      | D516  | H515              | P550-A                | D551                  | KJ513-E     | KD501                | KG242K-E              | KJ508                              | LP518                  | KL502                  | DCX27#11*2  |
|                           | 514M-3-2   | 5 E525                | D515      | D516  | H515              | P551-A                | D551                  | КЈ513-Е     | KD501                | KG242K-E              | KJ508                              | LP518                  | KL502                  | DCX27#11*2  |
|                           | 514H-3-2   | 3 E533                | D515      | D117K | H517              | P553-A                | D551                  | КЈ513-Е     | KD501B               | KG242K-E              | KJ528                              | LP519                  | KL502A                 | DCX27#11*2  |
|                           | 514H-3-2   | 4 E434K               | D515      | D117K | H517              | P550-A                | D551                  | КЈ513-Е     | KD501B               | KG242K-E              | KJ528                              | LP519                  | KL502A                 | DCX27#11*2  |
|                           | 514H-3-2   | 5 E535                | D515      | D117K | H517              | P551-A                | D551                  | КЈ513-Е     | KD501B               | KG242K-E              | KJ528                              | LP519                  | KL502A                 | DCX27#11*2  |
|                           |            |                       |           |       |                   |                       |                       |             |                      |                       |                                    |                        |                        |             |