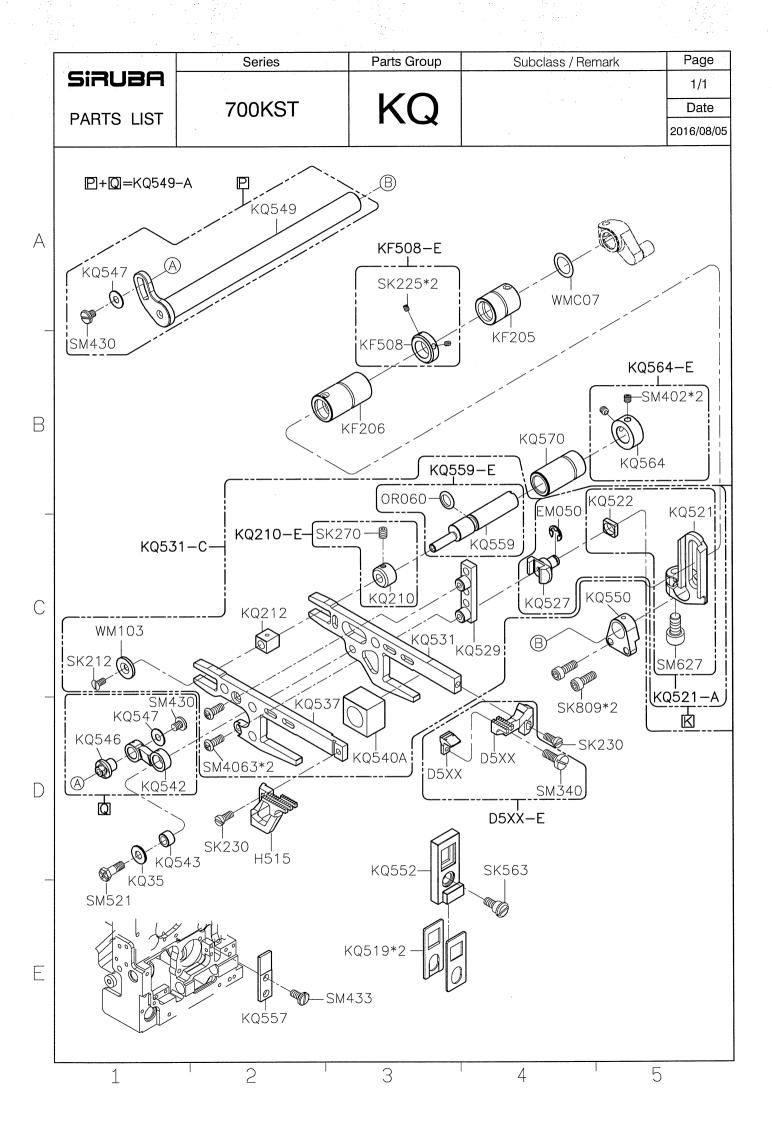

## Sirubr<sup>®</sup> Sew Reach

零件圖 PARTS LIST **700KST** 

| SIRUBA<br>GAGE PARTS LIST |            | Series                |           |       |                   | Remark                |                       |             |                      |                       |                                    |                        | Pa                     | ge Date     |
|---------------------------|------------|-----------------------|-----------|-------|-------------------|-----------------------|-----------------------|-------------|----------------------|-----------------------|------------------------------------|------------------------|------------------------|-------------|
|                           |            | 700KST                |           |       | 1/                |                       |                       |             |                      |                       |                                    |                        | 1 2014/10/08           |             |
|                           |            |                       |           |       |                   |                       |                       | <b>\$</b>   | am                   |                       | 600                                |                        | e all                  |             |
| 機 型<br>Model              |            | 針板<br>Needle<br>Plate | 送<br>Feed |       | 送具<br>Feed<br>Dog | 押具<br>Presser<br>Foot | 上送具<br>TopFeec<br>Dog | 衝程<br>Crank | 大心<br>Crank<br>Shaft | 針鎦<br>Needle<br>Clamp | 勾針連桿座<br>Upper<br>Looper<br>Holder | 上勾針<br>Upper<br>Looper | 下勾針<br>Lower<br>Looper | 針<br>Needle |
|                           | 505F-2-0   | 4 E304                | D517      | D516  | H516              | P556-A                | D552                  | KJ516-E     | KD501                | KG231K-E              | KJ508                              | LP515                  | KL502                  | DCX27#9     |
|                           | 504M-3-0   | 3 E503                | D515      | D516  | H515              | P552-A                | D551                  | KJ516-E     | KD501                | KG231K-E              | KJ508                              | LP526                  | KL502                  | DCX27#11    |
|                           | 504M-3-0   | 4 E504                | D515      | D516  | H515              | P555-A                | D551                  | KJ516-E     | KD501                | KG231K-E              | KJ508                              | LP526                  | KL502                  | DCX27#11    |
| 737KST                    | 504M-3-0   | 5 E505                | D515      | D516  | H515              | P554-A                | D551                  | KJ516-E     | KD501                | KG231K-E              | KJ508                              | LP526                  | KL502                  | DCX27#11    |
|                           | 504H-3-0   | 3 E513                | D515      | D117K | H517              | P552-A                | D551                  | KJ513-E     | KD501B               | KG231K-E              | KJ528                              | LP519                  | KL502A                 | DCX27#11    |
|                           | 504H-3-04  | 4 E324K               | D515      | D117K | H517              | P555-A                | D551                  | КЈ513-Е     | KD501B               | KG231K-E              | KJ528                              | LP519                  | KL502A                 | DCX27#11    |
|                           | 504H-3-0   | 5 E515                | D515      | D117K | H517              | P554-A                | D551                  | KJ513-E     | KD501B               | KG231K-E              | KJ528                              | LP519                  | KL502A                 | DCX27#11    |
| 747KST                    | 514M-3-2   | 3 E523                | D515      | D516  | H515              | P553-A                | D551                  | КЈ513-Е     | KD501                | KG242K-E              | KJ508                              | LP518                  | KL502                  | DCX27#11*2  |
|                           | 514M-3-2   | 4 E424                | D515      | D516  | H515              | P550-A                | D551                  | KJ513-E     | KD501                | KG242K-E              | KJ508                              | LP518                  | KL502                  | DCX27#11*2  |
|                           | 514M-3-24/ | /T E424               | D515      | D516  | H515              | P550-A                | D551                  | KJ513-E     | KD501                | KG242K-E              | KJ508                              | LP518                  | KL502                  | DCX27#11*2  |
|                           | 514M-3-2   | 5 E525                | D515      | D516  | H515              | P551-A                | D551                  | КЈ513-Е     | KD501                | KG242K-E              | KJ508                              | LP518                  | KL502                  | DCX27#11*2  |
|                           | 514H-3-2   | 3 E533                | D515      | D117K | H517              | P553-A                | D551                  | КЈ513-Е     | KD501B               | KG242K-E              | KJ528                              | LP519                  | KL502A                 | DCX27#11*2  |
|                           | 514H-3-2   | 4 E434K               | D515      | D117K | H517              | P550-A                | D551                  | КЈ513-Е     | KD501B               | KG242K-E              | KJ528                              | LP519                  | KL502A                 | DCX27#11*2  |
|                           | 514H-3-2   | 5 E535                | D515      | D117K | H517              | P551-A                | D551                  | КЈ513-Е     | KD501B               | KG242K-E              | KJ528                              | LP519                  | KL502A                 | DCX27#11*2  |
|                           |            |                       |           |       |                   |                       |                       |             |                      |                       |                                    |                        |                        |             |