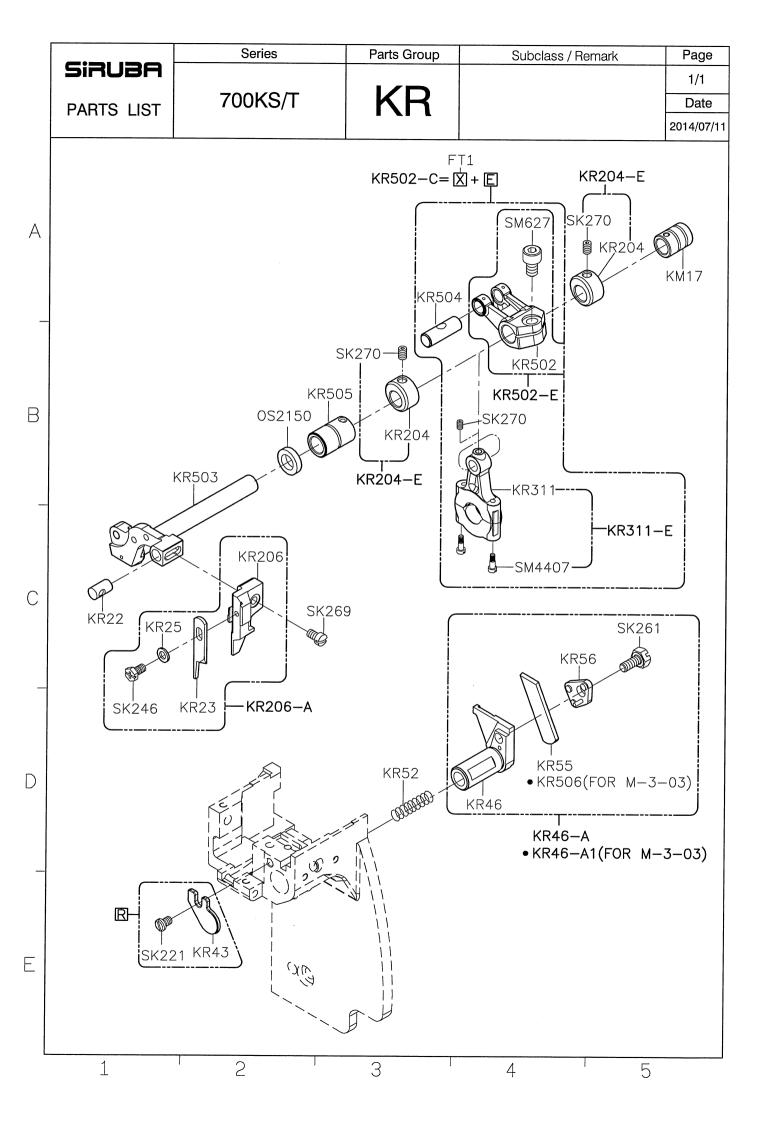

## Sirubr<sup>®</sup> Sew Reach

零件圖 PARTS LIST **700KST** 

| SIRUBA<br>GAGE PARTS LIST |            | Series                |           |       |                   | Remark                |                       |             |                      |                       |                                    |                        | Pa                     | ge Date     |
|---------------------------|------------|-----------------------|-----------|-------|-------------------|-----------------------|-----------------------|-------------|----------------------|-----------------------|------------------------------------|------------------------|------------------------|-------------|
|                           |            | 700KST                |           |       | 1/                |                       |                       |             |                      |                       |                                    |                        | 1 2014/10/08           |             |
|                           |            |                       |           |       |                   |                       |                       | <b>\$</b>   | am                   |                       | 600                                |                        | e all                  |             |
| 機 型<br>Model              |            | 針板<br>Needle<br>Plate | 送<br>Feed |       | 送具<br>Feed<br>Dog | 押具<br>Presser<br>Foot | 上送具<br>TopFeec<br>Dog | 衝程<br>Crank | 大心<br>Crank<br>Shaft | 針鎦<br>Needle<br>Clamp | 勾針連桿座<br>Upper<br>Looper<br>Holder | 上勾針<br>Upper<br>Looper | 下勾針<br>Lower<br>Looper | 針<br>Needle |
|                           | 505F-2-0   | 4 E304                | D517      | D516  | H516              | P556-A                | D552                  | KJ516-E     | KD501                | KG231K-E              | KJ508                              | LP515                  | KL502                  | DCX27#9     |
|                           | 504M-3-0   | 3 E503                | D515      | D516  | H515              | P552-A                | D551                  | KJ516-E     | KD501                | KG231K-E              | KJ508                              | LP526                  | KL502                  | DCX27#11    |
|                           | 504M-3-0   | 4 E504                | D515      | D516  | H515              | P555-A                | D551                  | KJ516-E     | KD501                | KG231K-E              | KJ508                              | LP526                  | KL502                  | DCX27#11    |
| 737KST                    | 504M-3-0   | 5 E505                | D515      | D516  | H515              | P554-A                | D551                  | KJ516-E     | KD501                | KG231K-E              | KJ508                              | LP526                  | KL502                  | DCX27#11    |
|                           | 504H-3-0   | 3 E513                | D515      | D117K | H517              | P552-A                | D551                  | KJ513-E     | KD501B               | KG231K-E              | KJ528                              | LP519                  | KL502A                 | DCX27#11    |
|                           | 504H-3-04  | 4 E324K               | D515      | D117K | H517              | P555-A                | D551                  | КЈ513-Е     | KD501B               | KG231K-E              | KJ528                              | LP519                  | KL502A                 | DCX27#11    |
|                           | 504H-3-0   | 5 E515                | D515      | D117K | H517              | P554-A                | D551                  | KJ513-E     | KD501B               | KG231K-E              | KJ528                              | LP519                  | KL502A                 | DCX27#11    |
| 747KST                    | 514M-3-2   | 3 E523                | D515      | D516  | H515              | P553-A                | D551                  | КЈ513-Е     | KD501                | KG242K-E              | KJ508                              | LP518                  | KL502                  | DCX27#11*2  |
|                           | 514M-3-2   | 4 E424                | D515      | D516  | H515              | P550-A                | D551                  | KJ513-E     | KD501                | KG242K-E              | KJ508                              | LP518                  | KL502                  | DCX27#11*2  |
|                           | 514M-3-24/ | /T E424               | D515      | D516  | H515              | P550-A                | D551                  | KJ513-E     | KD501                | KG242K-E              | KJ508                              | LP518                  | KL502                  | DCX27#11*2  |
|                           | 514M-3-2   | 5 E525                | D515      | D516  | H515              | P551-A                | D551                  | КЈ513-Е     | KD501                | KG242K-E              | KJ508                              | LP518                  | KL502                  | DCX27#11*2  |
|                           | 514H-3-2   | 3 E533                | D515      | D117K | H517              | P553-A                | D551                  | КЈ513-Е     | KD501B               | KG242K-E              | KJ528                              | LP519                  | KL502A                 | DCX27#11*2  |
|                           | 514H-3-2   | 4 E434K               | D515      | D117K | H517              | P550-A                | D551                  | КЈ513-Е     | KD501B               | KG242K-E              | KJ528                              | LP519                  | KL502A                 | DCX27#11*2  |
|                           | 514H-3-2   | 5 E535                | D515      | D117K | H517              | P551-A                | D551                  | КЈ513-Е     | KD501B               | KG242K-E              | KJ528                              | LP519                  | KL502A                 | DCX27#11*2  |
|                           |            |                       |           |       |                   |                       |                       |             |                      |                       |                                    |                        |                        |             |