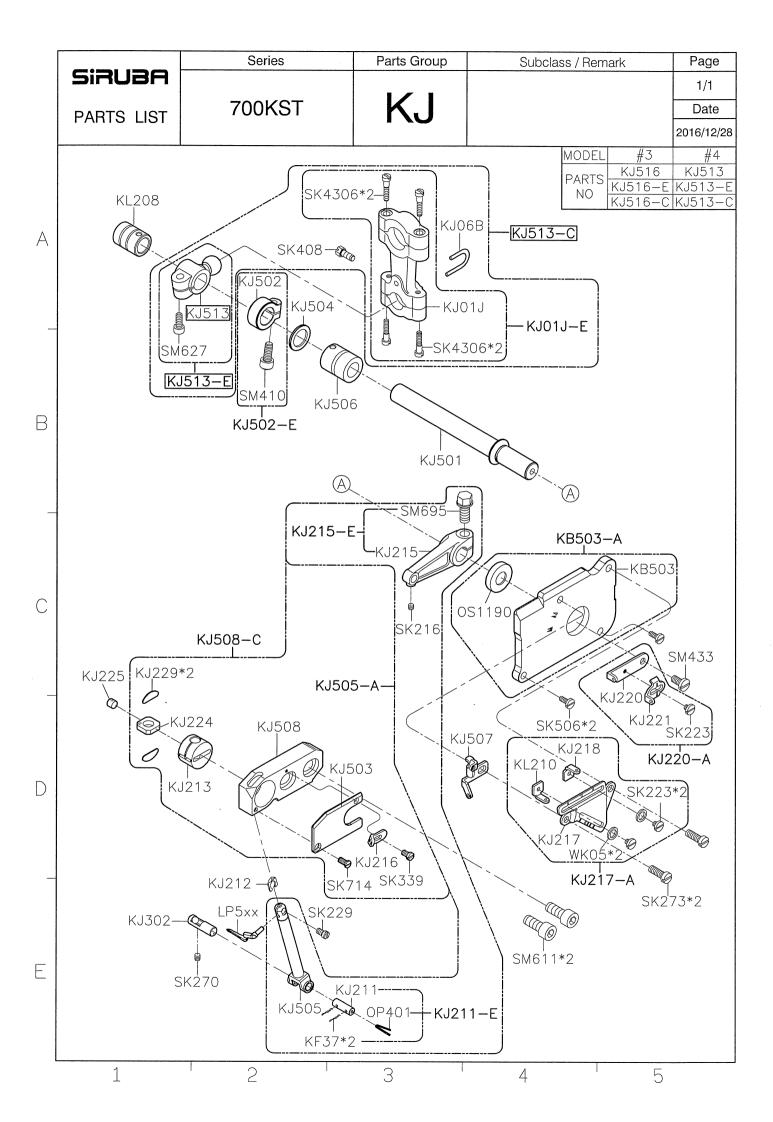

## Sirubr<sup>®</sup> Sew Reach

零件圖 PARTS LIST **700KST** 

| SIRUBA<br>GAGE PARTS LIST |            | Series                |           |       |                   | Remark                |                       |             |                      |                       |                                    |                        | Pa                     | ge Date     |
|---------------------------|------------|-----------------------|-----------|-------|-------------------|-----------------------|-----------------------|-------------|----------------------|-----------------------|------------------------------------|------------------------|------------------------|-------------|
|                           |            | 700KST                |           |       | 1/                |                       |                       |             |                      |                       |                                    |                        | 1 2014/10/08           |             |
|                           |            |                       |           |       |                   |                       |                       | <b>\$</b>   | am                   |                       | 600                                |                        | e all                  |             |
| 機 型<br>Model              |            | 針板<br>Needle<br>Plate | 送<br>Feed |       | 送具<br>Feed<br>Dog | 押具<br>Presser<br>Foot | 上送具<br>TopFeec<br>Dog | 衝程<br>Crank | 大心<br>Crank<br>Shaft | 針鎦<br>Needle<br>Clamp | 勾針連桿座<br>Upper<br>Looper<br>Holder | 上勾針<br>Upper<br>Looper | 下勾針<br>Lower<br>Looper | 針<br>Needle |
|                           | 505F-2-0   | 4 E304                | D517      | D516  | H516              | P556-A                | D552                  | KJ516-E     | KD501                | KG231K-E              | KJ508                              | LP515                  | KL502                  | DCX27#9     |
|                           | 504M-3-0   | 3 E503                | D515      | D516  | H515              | P552-A                | D551                  | KJ516-E     | KD501                | KG231K-E              | KJ508                              | LP526                  | KL502                  | DCX27#11    |
|                           | 504M-3-0   | 4 E504                | D515      | D516  | H515              | P555-A                | D551                  | KJ516-E     | KD501                | KG231K-E              | KJ508                              | LP526                  | KL502                  | DCX27#11    |
| 737KST                    | 504M-3-0   | 5 E505                | D515      | D516  | H515              | P554-A                | D551                  | KJ516-E     | KD501                | KG231K-E              | KJ508                              | LP526                  | KL502                  | DCX27#11    |
|                           | 504H-3-0   | 3 E513                | D515      | D117K | H517              | P552-A                | D551                  | KJ513-E     | KD501B               | KG231K-E              | KJ528                              | LP519                  | KL502A                 | DCX27#11    |
|                           | 504H-3-04  | 4 E324K               | D515      | D117K | H517              | P555-A                | D551                  | КЈ513-Е     | KD501B               | KG231K-E              | KJ528                              | LP519                  | KL502A                 | DCX27#11    |
|                           | 504H-3-0   | 5 E515                | D515      | D117K | H517              | P554-A                | D551                  | KJ513-E     | KD501B               | KG231K-E              | KJ528                              | LP519                  | KL502A                 | DCX27#11    |
| 747KST                    | 514M-3-2   | 3 E523                | D515      | D516  | H515              | P553-A                | D551                  | КЈ513-Е     | KD501                | KG242K-E              | KJ508                              | LP518                  | KL502                  | DCX27#11*2  |
|                           | 514M-3-2   | 4 E424                | D515      | D516  | H515              | P550-A                | D551                  | KJ513-E     | KD501                | KG242K-E              | KJ508                              | LP518                  | KL502                  | DCX27#11*2  |
|                           | 514M-3-24/ | /T E424               | D515      | D516  | H515              | P550-A                | D551                  | KJ513-E     | KD501                | KG242K-E              | KJ508                              | LP518                  | KL502                  | DCX27#11*2  |
|                           | 514M-3-2   | 5 E525                | D515      | D516  | H515              | P551-A                | D551                  | КЈ513-Е     | KD501                | KG242K-E              | KJ508                              | LP518                  | KL502                  | DCX27#11*2  |
|                           | 514H-3-2   | 3 E533                | D515      | D117K | H517              | P553-A                | D551                  | КЈ513-Е     | KD501B               | KG242K-E              | KJ528                              | LP519                  | KL502A                 | DCX27#11*2  |
|                           | 514H-3-2   | 4 E434K               | D515      | D117K | H517              | P550-A                | D551                  | КЈ513-Е     | KD501B               | KG242K-E              | KJ528                              | LP519                  | KL502A                 | DCX27#11*2  |
|                           | 514H-3-2   | 5 E535                | D515      | D117K | H517              | P551-A                | D551                  | КЈ513-Е     | KD501B               | KG242K-E              | KJ528                              | LP519                  | KL502A                 | DCX27#11*2  |
|                           |            |                       |           |       |                   |                       |                       |             |                      |                       |                                    |                        |                        |             |