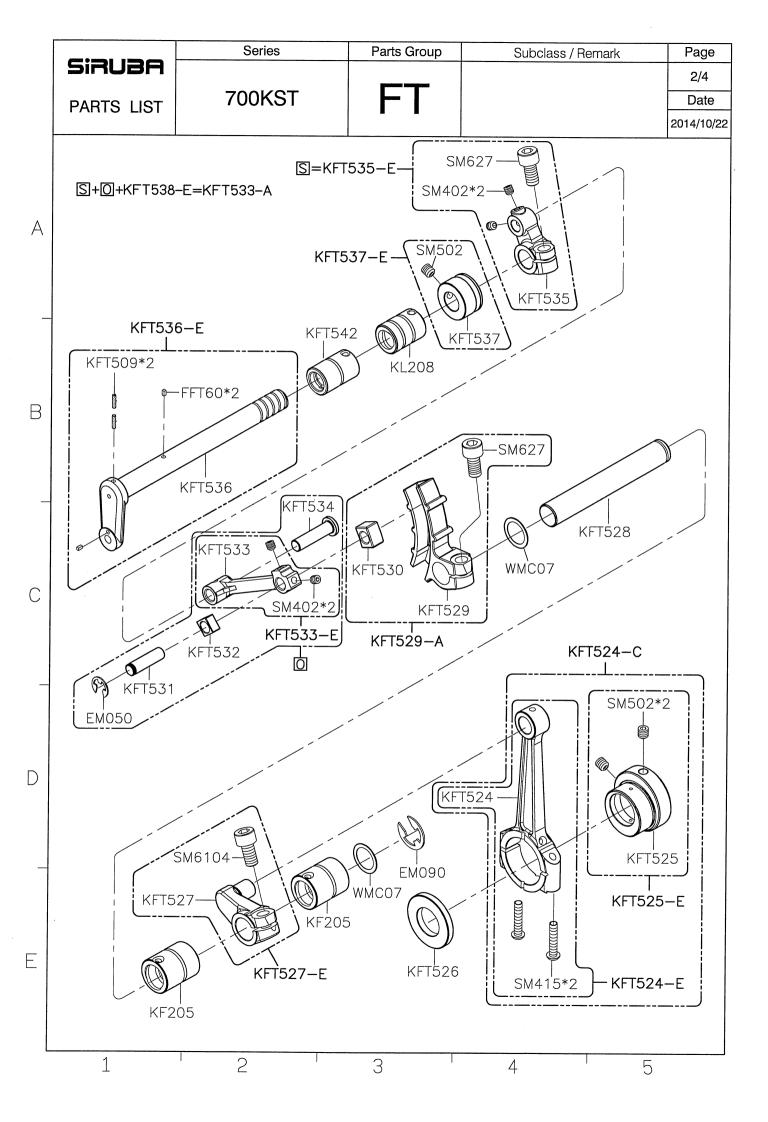

## Sirubr<sup>®</sup> Sew Reach

零件圖 PARTS LIST **700KST** 

| SIRUBA<br>GAGE PARTS LIST |            | Series                |           |       |                   | Remark                |                       |             |                      |                       |                                    |                        | Pa                     | ge Date     |
|---------------------------|------------|-----------------------|-----------|-------|-------------------|-----------------------|-----------------------|-------------|----------------------|-----------------------|------------------------------------|------------------------|------------------------|-------------|
|                           |            | 700KST                |           |       | 1/                |                       |                       |             |                      |                       |                                    |                        | 1 2014/10/08           |             |
|                           |            |                       |           |       |                   |                       |                       | <b>\$</b>   | am                   |                       | 600                                |                        | e all                  |             |
| 機 型<br>Model              |            | 針板<br>Needle<br>Plate | 送<br>Feed |       | 送具<br>Feed<br>Dog | 押具<br>Presser<br>Foot | 上送具<br>TopFeec<br>Dog | 衝程<br>Crank | 大心<br>Crank<br>Shaft | 針鎦<br>Needle<br>Clamp | 勾針連桿座<br>Upper<br>Looper<br>Holder | 上勾針<br>Upper<br>Looper | 下勾針<br>Lower<br>Looper | 針<br>Needle |
|                           | 505F-2-0   | 4 E304                | D517      | D516  | H516              | P556-A                | D552                  | KJ516-E     | KD501                | KG231K-E              | KJ508                              | LP515                  | KL502                  | DCX27#9     |
|                           | 504M-3-0   | 3 E503                | D515      | D516  | H515              | P552-A                | D551                  | KJ516-E     | KD501                | KG231K-E              | KJ508                              | LP526                  | KL502                  | DCX27#11    |
|                           | 504M-3-0   | 4 E504                | D515      | D516  | H515              | P555-A                | D551                  | KJ516-E     | KD501                | KG231K-E              | KJ508                              | LP526                  | KL502                  | DCX27#11    |
| 737KST                    | 504M-3-0   | 5 E505                | D515      | D516  | H515              | P554-A                | D551                  | KJ516-E     | KD501                | KG231K-E              | KJ508                              | LP526                  | KL502                  | DCX27#11    |
|                           | 504H-3-0   | 3 E513                | D515      | D117K | H517              | P552-A                | D551                  | KJ513-E     | KD501B               | KG231K-E              | KJ528                              | LP519                  | KL502A                 | DCX27#11    |
|                           | 504H-3-04  | 4 E324K               | D515      | D117K | H517              | P555-A                | D551                  | КЈ513-Е     | KD501B               | KG231K-E              | KJ528                              | LP519                  | KL502A                 | DCX27#11    |
|                           | 504H-3-0   | 5 E515                | D515      | D117K | H517              | P554-A                | D551                  | KJ513-E     | KD501B               | KG231K-E              | KJ528                              | LP519                  | KL502A                 | DCX27#11    |
| 747KST                    | 514M-3-2   | 3 E523                | D515      | D516  | H515              | P553-A                | D551                  | КЈ513-Е     | KD501                | KG242K-E              | KJ508                              | LP518                  | KL502                  | DCX27#11*2  |
|                           | 514M-3-2   | 4 E424                | D515      | D516  | H515              | P550-A                | D551                  | KJ513-E     | KD501                | KG242K-E              | KJ508                              | LP518                  | KL502                  | DCX27#11*2  |
|                           | 514M-3-24/ | /T E424               | D515      | D516  | H515              | P550-A                | D551                  | KJ513-E     | KD501                | KG242K-E              | KJ508                              | LP518                  | KL502                  | DCX27#11*2  |
|                           | 514M-3-2   | 5 E525                | D515      | D516  | H515              | P551-A                | D551                  | КЈ513-Е     | KD501                | KG242K-E              | KJ508                              | LP518                  | KL502                  | DCX27#11*2  |
|                           | 514H-3-2   | 3 E533                | D515      | D117K | H517              | P553-A                | D551                  | КЈ513-Е     | KD501B               | KG242K-E              | KJ528                              | LP519                  | KL502A                 | DCX27#11*2  |
|                           | 514H-3-2   | 4 E434K               | D515      | D117K | H517              | P550-A                | D551                  | КЈ513-Е     | KD501B               | KG242K-E              | KJ528                              | LP519                  | KL502A                 | DCX27#11*2  |
|                           | 514H-3-2   | 5 E535                | D515      | D117K | H517              | P551-A                | D551                  | КЈ513-Е     | KD501B               | KG242K-E              | KJ528                              | LP519                  | KL502A                 | DCX27#11*2  |
|                           |            |                       |           |       |                   |                       |                       |             |                      |                       |                                    |                        |                        |             |