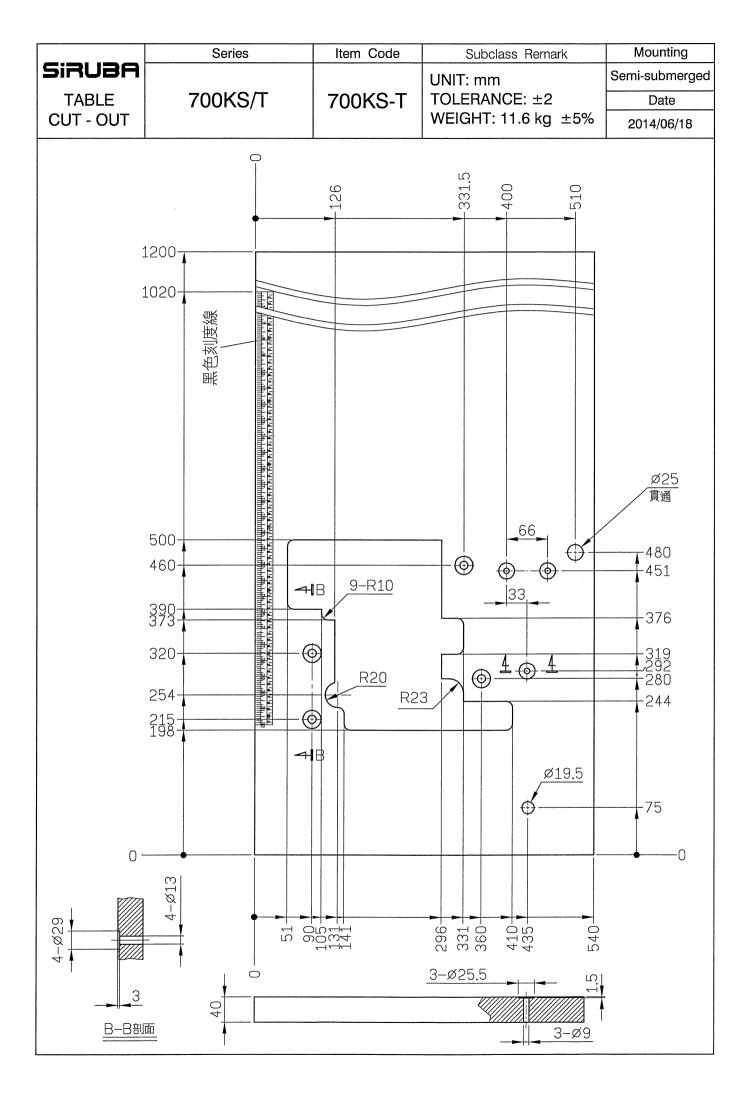

## Sirubr<sup>®</sup> Sew Reach

零件圖 PARTS LIST **700KST** 

| SIRUBA<br>GAGE PARTS LIST |            | Series                |           |       |                   | Remark                |                       |             |                      |                       |                                    |                        | Pa                     | ge Date     |
|---------------------------|------------|-----------------------|-----------|-------|-------------------|-----------------------|-----------------------|-------------|----------------------|-----------------------|------------------------------------|------------------------|------------------------|-------------|
|                           |            | 700KST                |           |       | 1/                |                       |                       |             |                      |                       |                                    |                        | 1 2014/10/08           |             |
|                           |            |                       |           |       |                   |                       |                       | <b>\$</b>   | am                   |                       | 600                                |                        | e all                  |             |
| 機 型<br>Model              |            | 針板<br>Needle<br>Plate | 送<br>Feed |       | 送具<br>Feed<br>Dog | 押具<br>Presser<br>Foot | 上送具<br>TopFeec<br>Dog | 衝程<br>Crank | 大心<br>Crank<br>Shaft | 針鎦<br>Needle<br>Clamp | 勾針連桿座<br>Upper<br>Looper<br>Holder | 上勾針<br>Upper<br>Looper | 下勾針<br>Lower<br>Looper | 針<br>Needle |
|                           | 505F-2-0   | 4 E304                | D517      | D516  | H516              | P556-A                | D552                  | KJ516-E     | KD501                | KG231K-E              | KJ508                              | LP515                  | KL502                  | DCX27#9     |
|                           | 504M-3-0   | 3 E503                | D515      | D516  | H515              | P552-A                | D551                  | KJ516-E     | KD501                | KG231K-E              | KJ508                              | LP526                  | KL502                  | DCX27#11    |
|                           | 504M-3-0   | 4 E504                | D515      | D516  | H515              | P555-A                | D551                  | KJ516-E     | KD501                | KG231K-E              | KJ508                              | LP526                  | KL502                  | DCX27#11    |
| 737KST                    | 504M-3-0   | 5 E505                | D515      | D516  | H515              | P554-A                | D551                  | KJ516-E     | KD501                | KG231K-E              | KJ508                              | LP526                  | KL502                  | DCX27#11    |
|                           | 504H-3-0   | 3 E513                | D515      | D117K | H517              | P552-A                | D551                  | KJ513-E     | KD501B               | KG231K-E              | KJ528                              | LP519                  | KL502A                 | DCX27#11    |
|                           | 504H-3-04  | 4 E324K               | D515      | D117K | H517              | P555-A                | D551                  | КЈ513-Е     | KD501B               | KG231K-E              | KJ528                              | LP519                  | KL502A                 | DCX27#11    |
|                           | 504H-3-0   | 5 E515                | D515      | D117K | H517              | P554-A                | D551                  | KJ513-E     | KD501B               | KG231K-E              | KJ528                              | LP519                  | KL502A                 | DCX27#11    |
| 747KST                    | 514M-3-2   | 3 E523                | D515      | D516  | H515              | P553-A                | D551                  | КЈ513-Е     | KD501                | KG242K-E              | KJ508                              | LP518                  | KL502                  | DCX27#11*2  |
|                           | 514M-3-2   | 4 E424                | D515      | D516  | H515              | P550-A                | D551                  | KJ513-E     | KD501                | KG242K-E              | KJ508                              | LP518                  | KL502                  | DCX27#11*2  |
|                           | 514M-3-24/ | /T E424               | D515      | D516  | H515              | P550-A                | D551                  | KJ513-E     | KD501                | KG242K-E              | KJ508                              | LP518                  | KL502                  | DCX27#11*2  |
|                           | 514M-3-2   | 5 E525                | D515      | D516  | H515              | P551-A                | D551                  | КЈ513-Е     | KD501                | KG242K-E              | KJ508                              | LP518                  | KL502                  | DCX27#11*2  |
|                           | 514H-3-2   | 3 E533                | D515      | D117K | H517              | P553-A                | D551                  | КЈ513-Е     | KD501B               | KG242K-E              | KJ528                              | LP519                  | KL502A                 | DCX27#11*2  |
|                           | 514H-3-2   | 4 E434K               | D515      | D117K | H517              | P550-A                | D551                  | КЈ513-Е     | KD501B               | KG242K-E              | KJ528                              | LP519                  | KL502A                 | DCX27#11*2  |
|                           | 514H-3-2   | 5 E535                | D515      | D117K | H517              | P551-A                | D551                  | КЈ513-Е     | KD501B               | KG242K-E              | KJ528                              | LP519                  | KL502A                 | DCX27#11*2  |
|                           |            |                       |           |       |                   |                       |                       |             |                      |                       |                                    |                        |                        |             |