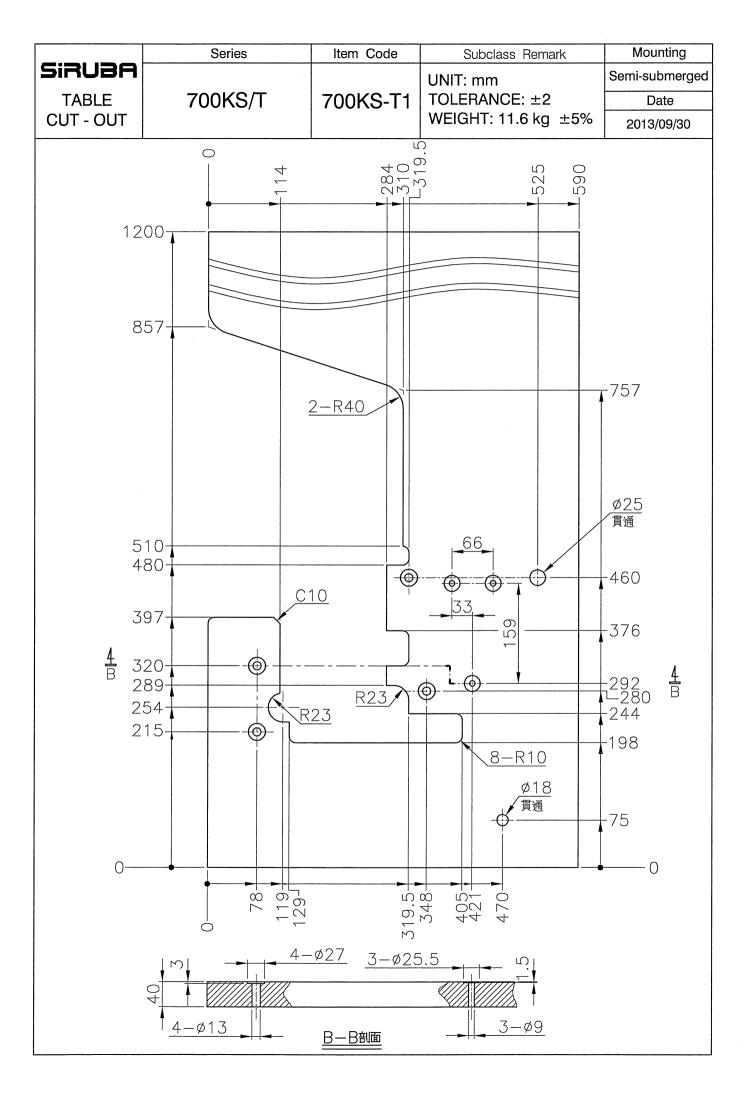

## Sirubr<sup>®</sup> Sew Reach

零件圖 PARTS LIST **700KST** 

| SIRUBA<br>GAGE PARTS LIST |            | Series                |           |       |                   | Remark                |                       |             |                      |                       |                                    |                        | Pa                     | ge Date     |
|---------------------------|------------|-----------------------|-----------|-------|-------------------|-----------------------|-----------------------|-------------|----------------------|-----------------------|------------------------------------|------------------------|------------------------|-------------|
|                           |            | 700KST                |           |       | 1/                |                       |                       |             |                      |                       |                                    |                        | 1 2014/10/08           |             |
|                           |            |                       |           |       |                   |                       |                       | <b>\$</b>   | am                   |                       | 600                                |                        | e all                  |             |
| 機 型<br>Model              |            | 針板<br>Needle<br>Plate | 送<br>Feed |       | 送具<br>Feed<br>Dog | 押具<br>Presser<br>Foot | 上送具<br>TopFeec<br>Dog | 衝程<br>Crank | 大心<br>Crank<br>Shaft | 針鎦<br>Needle<br>Clamp | 勾針連桿座<br>Upper<br>Looper<br>Holder | 上勾針<br>Upper<br>Looper | 下勾針<br>Lower<br>Looper | 針<br>Needle |
|                           | 505F-2-0   | 4 E304                | D517      | D516  | H516              | P556-A                | D552                  | KJ516-E     | KD501                | KG231K-E              | KJ508                              | LP515                  | KL502                  | DCX27#9     |
|                           | 504M-3-0   | 3 E503                | D515      | D516  | H515              | P552-A                | D551                  | KJ516-E     | KD501                | KG231K-E              | KJ508                              | LP526                  | KL502                  | DCX27#11    |
|                           | 504M-3-0   | 4 E504                | D515      | D516  | H515              | P555-A                | D551                  | KJ516-E     | KD501                | KG231K-E              | KJ508                              | LP526                  | KL502                  | DCX27#11    |
| 737KST                    | 504M-3-0   | 5 E505                | D515      | D516  | H515              | P554-A                | D551                  | KJ516-E     | KD501                | KG231K-E              | KJ508                              | LP526                  | KL502                  | DCX27#11    |
|                           | 504H-3-0   | 3 E513                | D515      | D117K | H517              | P552-A                | D551                  | KJ513-E     | KD501B               | KG231K-E              | KJ528                              | LP519                  | KL502A                 | DCX27#11    |
|                           | 504H-3-04  | 4 E324K               | D515      | D117K | H517              | P555-A                | D551                  | КЈ513-Е     | KD501B               | KG231K-E              | KJ528                              | LP519                  | KL502A                 | DCX27#11    |
|                           | 504H-3-0   | 5 E515                | D515      | D117K | H517              | P554-A                | D551                  | KJ513-E     | KD501B               | KG231K-E              | KJ528                              | LP519                  | KL502A                 | DCX27#11    |
| 747KST                    | 514M-3-2   | 3 E523                | D515      | D516  | H515              | P553-A                | D551                  | КЈ513-Е     | KD501                | KG242K-E              | KJ508                              | LP518                  | KL502                  | DCX27#11*2  |
|                           | 514M-3-2   | 4 E424                | D515      | D516  | H515              | P550-A                | D551                  | KJ513-E     | KD501                | KG242K-E              | KJ508                              | LP518                  | KL502                  | DCX27#11*2  |
|                           | 514M-3-24/ | /T E424               | D515      | D516  | H515              | P550-A                | D551                  | KJ513-E     | KD501                | KG242K-E              | KJ508                              | LP518                  | KL502                  | DCX27#11*2  |
|                           | 514M-3-2   | 5 E525                | D515      | D516  | H515              | P551-A                | D551                  | КЈ513-Е     | KD501                | KG242K-E              | KJ508                              | LP518                  | KL502                  | DCX27#11*2  |
|                           | 514H-3-2   | 3 E533                | D515      | D117K | H517              | P553-A                | D551                  | КЈ513-Е     | KD501B               | KG242K-E              | KJ528                              | LP519                  | KL502A                 | DCX27#11*2  |
|                           | 514H-3-2   | 4 E434K               | D515      | D117K | H517              | P550-A                | D551                  | КЈ513-Е     | KD501B               | KG242K-E              | KJ528                              | LP519                  | KL502A                 | DCX27#11*2  |
|                           | 514H-3-2   | 5 E535                | D515      | D117K | H517              | P551-A                | D551                  | КЈ513-Е     | KD501B               | KG242K-E              | KJ528                              | LP519                  | KL502A                 | DCX27#11*2  |
|                           |            |                       |           |       |                   |                       |                       |             |                      |                       |                                    |                        |                        |             |