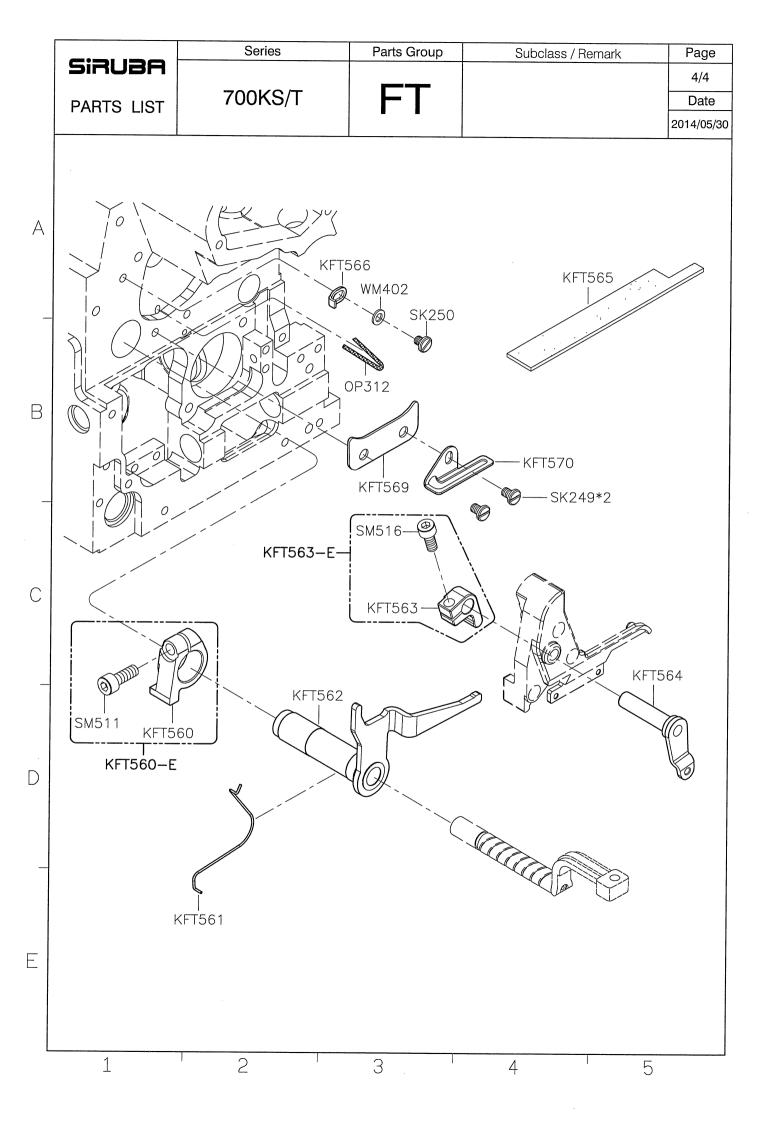

## Sirubr<sup>®</sup> Sew Reach

零件圖 PARTS LIST **700KST** 

| SIRUBA<br>GAGE PARTS LIST |            | Series                |           |       |                   | Remark                |                       |             |                      |                       |                                    |                        | Pa                     | ge Date     |
|---------------------------|------------|-----------------------|-----------|-------|-------------------|-----------------------|-----------------------|-------------|----------------------|-----------------------|------------------------------------|------------------------|------------------------|-------------|
|                           |            | 700KST                |           |       | 1/                |                       |                       |             |                      |                       |                                    |                        | 1 2014/10/08           |             |
|                           |            |                       |           |       |                   |                       |                       | <b>\$</b>   | am                   |                       | 600                                |                        | e all                  |             |
| 機 型<br>Model              |            | 針板<br>Needle<br>Plate | 送<br>Feed |       | 送具<br>Feed<br>Dog | 押具<br>Presser<br>Foot | 上送具<br>TopFeec<br>Dog | 衝程<br>Crank | 大心<br>Crank<br>Shaft | 針鎦<br>Needle<br>Clamp | 勾針連桿座<br>Upper<br>Looper<br>Holder | 上勾針<br>Upper<br>Looper | 下勾針<br>Lower<br>Looper | 針<br>Needle |
|                           | 505F-2-0   | 4 E304                | D517      | D516  | H516              | P556-A                | D552                  | KJ516-E     | KD501                | KG231K-E              | KJ508                              | LP515                  | KL502                  | DCX27#9     |
|                           | 504M-3-0   | 3 E503                | D515      | D516  | H515              | P552-A                | D551                  | KJ516-E     | KD501                | KG231K-E              | KJ508                              | LP526                  | KL502                  | DCX27#11    |
|                           | 504M-3-0   | 4 E504                | D515      | D516  | H515              | P555-A                | D551                  | KJ516-E     | KD501                | KG231K-E              | KJ508                              | LP526                  | KL502                  | DCX27#11    |
| 737KST                    | 504M-3-0   | 5 E505                | D515      | D516  | H515              | P554-A                | D551                  | KJ516-E     | KD501                | KG231K-E              | KJ508                              | LP526                  | KL502                  | DCX27#11    |
|                           | 504H-3-0   | 3 E513                | D515      | D117K | H517              | P552-A                | D551                  | KJ513-E     | KD501B               | KG231K-E              | KJ528                              | LP519                  | KL502A                 | DCX27#11    |
|                           | 504H-3-04  | 4 E324K               | D515      | D117K | H517              | P555-A                | D551                  | КЈ513-Е     | KD501B               | KG231K-E              | KJ528                              | LP519                  | KL502A                 | DCX27#11    |
|                           | 504H-3-0   | 5 E515                | D515      | D117K | H517              | P554-A                | D551                  | KJ513-E     | KD501B               | KG231K-E              | KJ528                              | LP519                  | KL502A                 | DCX27#11    |
| 747KST                    | 514M-3-2   | 3 E523                | D515      | D516  | H515              | P553-A                | D551                  | КЈ513-Е     | KD501                | KG242K-E              | KJ508                              | LP518                  | KL502                  | DCX27#11*2  |
|                           | 514M-3-2   | 4 E424                | D515      | D516  | H515              | P550-A                | D551                  | KJ513-E     | KD501                | KG242K-E              | KJ508                              | LP518                  | KL502                  | DCX27#11*2  |
|                           | 514M-3-24/ | /T E424               | D515      | D516  | H515              | P550-A                | D551                  | KJ513-E     | KD501                | KG242K-E              | KJ508                              | LP518                  | KL502                  | DCX27#11*2  |
|                           | 514M-3-2   | 5 E525                | D515      | D516  | H515              | P551-A                | D551                  | КЈ513-Е     | KD501                | KG242K-E              | KJ508                              | LP518                  | KL502                  | DCX27#11*2  |
|                           | 514H-3-2   | 3 E533                | D515      | D117K | H517              | P553-A                | D551                  | КЈ513-Е     | KD501B               | KG242K-E              | KJ528                              | LP519                  | KL502A                 | DCX27#11*2  |
|                           | 514H-3-2   | 4 E434K               | D515      | D117K | H517              | P550-A                | D551                  | КЈ513-Е     | KD501B               | KG242K-E              | KJ528                              | LP519                  | KL502A                 | DCX27#11*2  |
|                           | 514H-3-2   | 5 E535                | D515      | D117K | H517              | P551-A                | D551                  | КЈ513-Е     | KD501B               | KG242K-E              | KJ528                              | LP519                  | KL502A                 | DCX27#11*2  |
|                           |            |                       |           |       |                   |                       |                       |             |                      |                       |                                    |                        |                        |             |