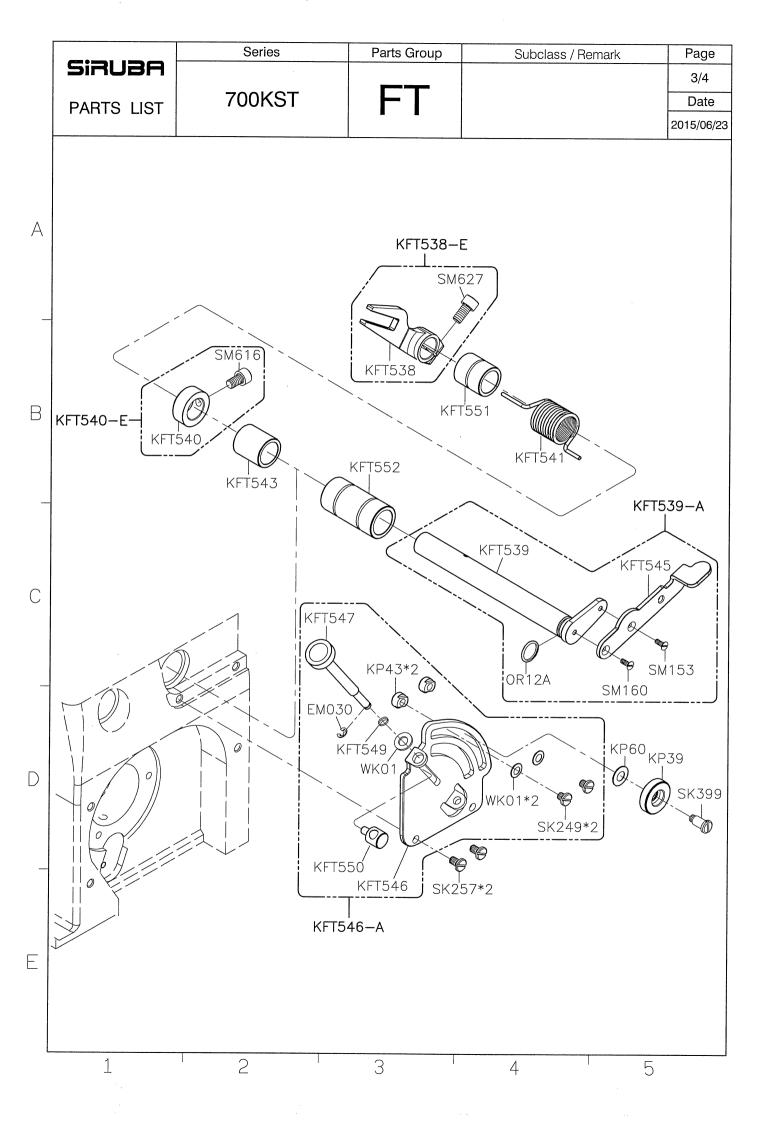

## Sirubr<sup>®</sup> Sew Reach

零件圖 PARTS LIST **700KST** 

| SIRUBA<br>GAGE PARTS LIST |            | Series                |           |       |                   | Remark                |                       |             |                      |                       |                                    |                        | Pa                     | ge Date     |
|---------------------------|------------|-----------------------|-----------|-------|-------------------|-----------------------|-----------------------|-------------|----------------------|-----------------------|------------------------------------|------------------------|------------------------|-------------|
|                           |            | 700KST                |           |       | 1/                |                       |                       |             |                      |                       |                                    |                        | 1 2014/10/08           |             |
|                           |            |                       |           |       |                   |                       |                       | <b>\$</b>   | am                   |                       | 600                                |                        | e all                  |             |
| 機 型<br>Model              |            | 針板<br>Needle<br>Plate | 送<br>Feed |       | 送具<br>Feed<br>Dog | 押具<br>Presser<br>Foot | 上送具<br>TopFeec<br>Dog | 衝程<br>Crank | 大心<br>Crank<br>Shaft | 針鎦<br>Needle<br>Clamp | 勾針連桿座<br>Upper<br>Looper<br>Holder | 上勾針<br>Upper<br>Looper | 下勾針<br>Lower<br>Looper | 針<br>Needle |
|                           | 505F-2-0   | 4 E304                | D517      | D516  | H516              | P556-A                | D552                  | KJ516-E     | KD501                | KG231K-E              | KJ508                              | LP515                  | KL502                  | DCX27#9     |
|                           | 504M-3-0   | 3 E503                | D515      | D516  | H515              | P552-A                | D551                  | KJ516-E     | KD501                | KG231K-E              | KJ508                              | LP526                  | KL502                  | DCX27#11    |
|                           | 504M-3-0   | 4 E504                | D515      | D516  | H515              | P555-A                | D551                  | KJ516-E     | KD501                | KG231K-E              | KJ508                              | LP526                  | KL502                  | DCX27#11    |
| 737KST                    | 504M-3-0   | 5 E505                | D515      | D516  | H515              | P554-A                | D551                  | KJ516-E     | KD501                | KG231K-E              | KJ508                              | LP526                  | KL502                  | DCX27#11    |
|                           | 504H-3-0   | 3 E513                | D515      | D117K | H517              | P552-A                | D551                  | KJ513-E     | KD501B               | KG231K-E              | KJ528                              | LP519                  | KL502A                 | DCX27#11    |
|                           | 504H-3-04  | 4 E324K               | D515      | D117K | H517              | P555-A                | D551                  | КЈ513-Е     | KD501B               | KG231K-E              | KJ528                              | LP519                  | KL502A                 | DCX27#11    |
|                           | 504H-3-0   | 5 E515                | D515      | D117K | H517              | P554-A                | D551                  | KJ513-E     | KD501B               | KG231K-E              | KJ528                              | LP519                  | KL502A                 | DCX27#11    |
| 747KST                    | 514M-3-2   | 3 E523                | D515      | D516  | H515              | P553-A                | D551                  | КЈ513-Е     | KD501                | KG242K-E              | KJ508                              | LP518                  | KL502                  | DCX27#11*2  |
|                           | 514M-3-2   | 4 E424                | D515      | D516  | H515              | P550-A                | D551                  | KJ513-E     | KD501                | KG242K-E              | KJ508                              | LP518                  | KL502                  | DCX27#11*2  |
|                           | 514M-3-24/ | /T E424               | D515      | D516  | H515              | P550-A                | D551                  | KJ513-E     | KD501                | KG242K-E              | KJ508                              | LP518                  | KL502                  | DCX27#11*2  |
|                           | 514M-3-2   | 5 E525                | D515      | D516  | H515              | P551-A                | D551                  | КЈ513-Е     | KD501                | KG242K-E              | KJ508                              | LP518                  | KL502                  | DCX27#11*2  |
|                           | 514H-3-2   | 3 E533                | D515      | D117K | H517              | P553-A                | D551                  | КЈ513-Е     | KD501B               | KG242K-E              | KJ528                              | LP519                  | KL502A                 | DCX27#11*2  |
|                           | 514H-3-2   | 4 E434K               | D515      | D117K | H517              | P550-A                | D551                  | КЈ513-Е     | KD501B               | KG242K-E              | KJ528                              | LP519                  | KL502A                 | DCX27#11*2  |
|                           | 514H-3-2   | 5 E535                | D515      | D117K | H517              | P551-A                | D551                  | КЈ513-Е     | KD501B               | KG242K-E              | KJ528                              | LP519                  | KL502A                 | DCX27#11*2  |
|                           |            |                       |           |       |                   |                       |                       |             |                      |                       |                                    |                        |                        |             |