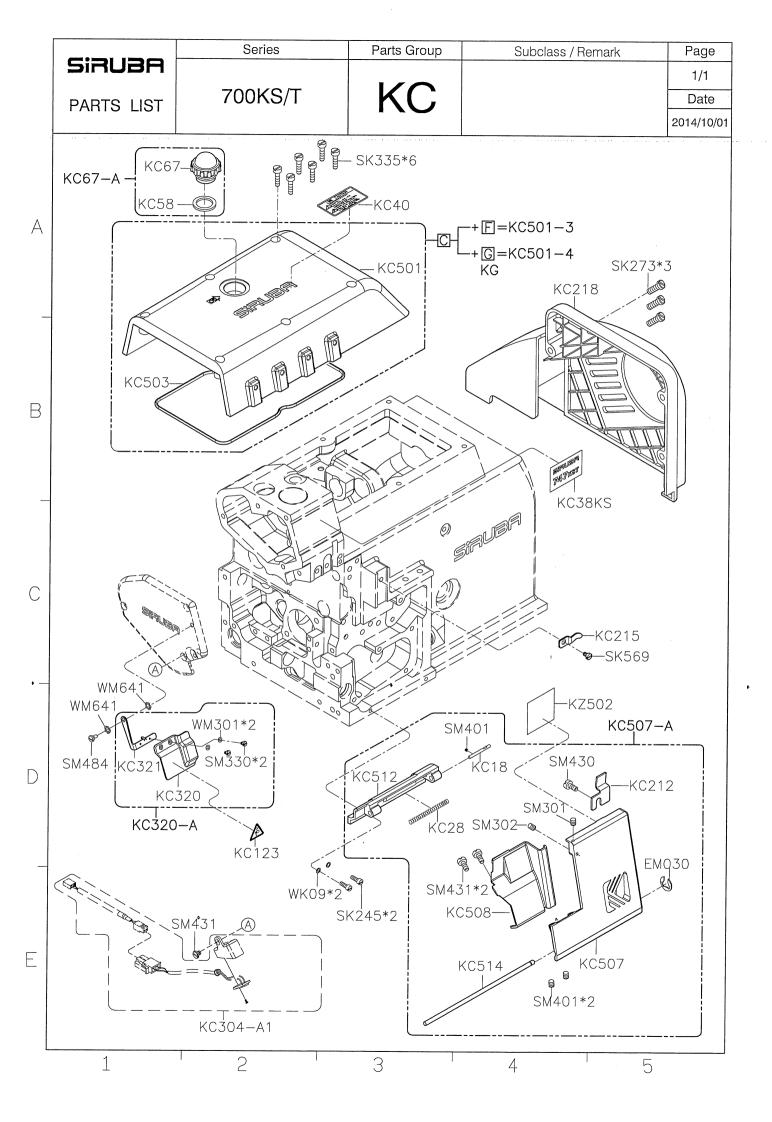

Ј513-Е     | KD501B               | KG242K-E              | KJ528                              | LP519                  | KL502A                 | DCX27#11*2  |
|                           | 514H-3-2   | 5 E535                | D515      | D117K | H517              | P551-A                | D551                  | КЈ513-Е     | KD501B               | KG242K-E              | KJ528                              | LP519                  | KL502A                 | DCX27#11*2  |
|                           |            |                       |           |       |                   |                       |                       |             |                      |                       |                                    |                        |                        |             |