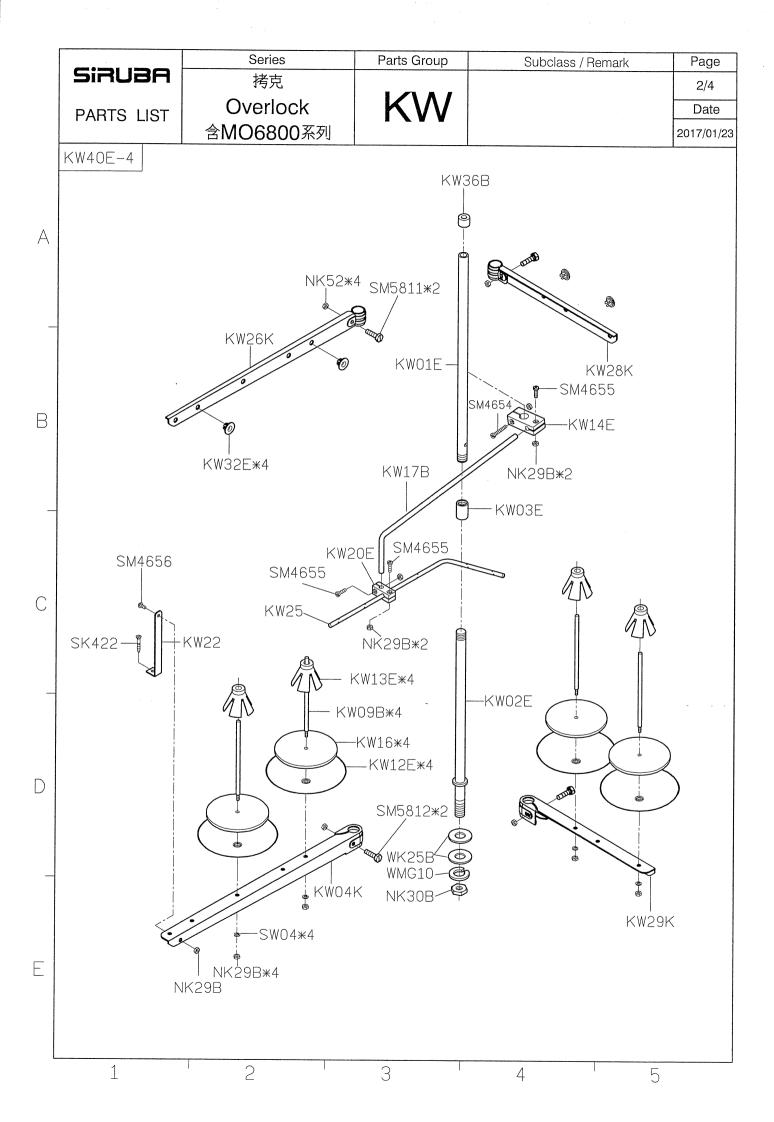

## Sirubr<sup>®</sup> Sew Reach

零件圖 PARTS LIST **700KST** 

| SIRUBA<br>GAGE PARTS LIST |            | Series                |           |       |                   | Remark                |                       |             |                      |                       |                                    |                        | Pa                     | ge Date     |
|---------------------------|------------|-----------------------|-----------|-------|-------------------|-----------------------|-----------------------|-------------|----------------------|-----------------------|------------------------------------|------------------------|------------------------|-------------|
|                           |            | 700KST                |           |       | 1/                |                       |                       |             |                      |                       |                                    |                        | 1 2014/10/08           |             |
|                           |            |                       |           |       |                   |                       |                       | <b>\$</b>   | am                   |                       | 600                                |                        | e all                  |             |
| 機 型<br>Model              |            | 針板<br>Needle<br>Plate | 送<br>Feed |       | 送具<br>Feed<br>Dog | 押具<br>Presser<br>Foot | 上送具<br>TopFeec<br>Dog | 衝程<br>Crank | 大心<br>Crank<br>Shaft | 針鎦<br>Needle<br>Clamp | 勾針連桿座<br>Upper<br>Looper<br>Holder | 上勾針<br>Upper<br>Looper | 下勾針<br>Lower<br>Looper | 針<br>Needle |
|                           | 505F-2-0   | 4 E304                | D517      | D516  | H516              | P556-A                | D552                  | KJ516-E     | KD501                | KG231K-E              | KJ508                              | LP515                  | KL502                  | DCX27#9     |
|                           | 504M-3-0   | 3 E503                | D515      | D516  | H515              | P552-A                | D551                  | KJ516-E     | KD501                | KG231K-E              | KJ508                              | LP526                  | KL502                  | DCX27#11    |
|                           | 504M-3-0   | 4 E504                | D515      | D516  | H515              | P555-A                | D551                  | KJ516-E     | KD501                | KG231K-E              | KJ508                              | LP526                  | KL502                  | DCX27#11    |
| 737KST                    | 504M-3-0   | 5 E505                | D515      | D516  | H515              | P554-A                | D551                  | KJ516-E     | KD501                | KG231K-E              | KJ508                              | LP526                  | KL502                  | DCX27#11    |
|                           | 504H-3-0   | 3 E513                | D515      | D117K | H517              | P552-A                | D551                  | KJ513-E     | KD501B               | KG231K-E              | KJ528                              | LP519                  | KL502A                 | DCX27#11    |
|                           | 504H-3-04  | 4 E324K               | D515      | D117K | H517              | P555-A                | D551                  | КЈ513-Е     | KD501B               | KG231K-E              | KJ528                              | LP519                  | KL502A                 | DCX27#11    |
|                           | 504H-3-0   | 5 E515                | D515      | D117K | H517              | P554-A                | D551                  | KJ513-E     | KD501B               | KG231K-E              | KJ528                              | LP519                  | KL502A                 | DCX27#11    |
| 747KST                    | 514M-3-2   | 3 E523                | D515      | D516  | H515              | P553-A                | D551                  | КЈ513-Е     | KD501                | KG242K-E              | KJ508                              | LP518                  | KL502                  | DCX27#11*2  |
|                           | 514M-3-2   | 4 E424                | D515      | D516  | H515              | P550-A                | D551                  | KJ513-E     | KD501                | KG242K-E              | KJ508                              | LP518                  | KL502                  | DCX27#11*2  |
|                           | 514M-3-24/ | /T E424               | D515      | D516  | H515              | P550-A                | D551                  | KJ513-E     | KD501                | KG242K-E              | KJ508                              | LP518                  | KL502                  | DCX27#11*2  |
|                           | 514M-3-2   | 5 E525                | D515      | D516  | H515              | P551-A                | D551                  | КЈ513-Е     | KD501                | KG242K-E              | KJ508                              | LP518                  | KL502                  | DCX27#11*2  |
|                           | 514H-3-2   | 3 E533                | D515      | D117K | H517              | P553-A                | D551                  | КЈ513-Е     | KD501B               | KG242K-E              | KJ528                              | LP519                  | KL502A                 | DCX27#11*2  |
|                           | 514H-3-2   | 4 E434K               | D515      | D117K | H517              | P550-A                | D551                  | КЈ513-Е     | KD501B               | KG242K-E              | KJ528                              | LP519                  | KL502A                 | DCX27#11*2  |
|                           | 514H-3-2   | 5 E535                | D515      | D117K | H517              | P551-A                | D551                  | КЈ513-Е     | KD501B               | KG242K-E              | KJ528                              | LP519                  | KL502A                 | DCX27#11*2  |
|                           |            |                       |           |       |                   |                       |                       |             |                      |                       |                                    |                        |                        |             |