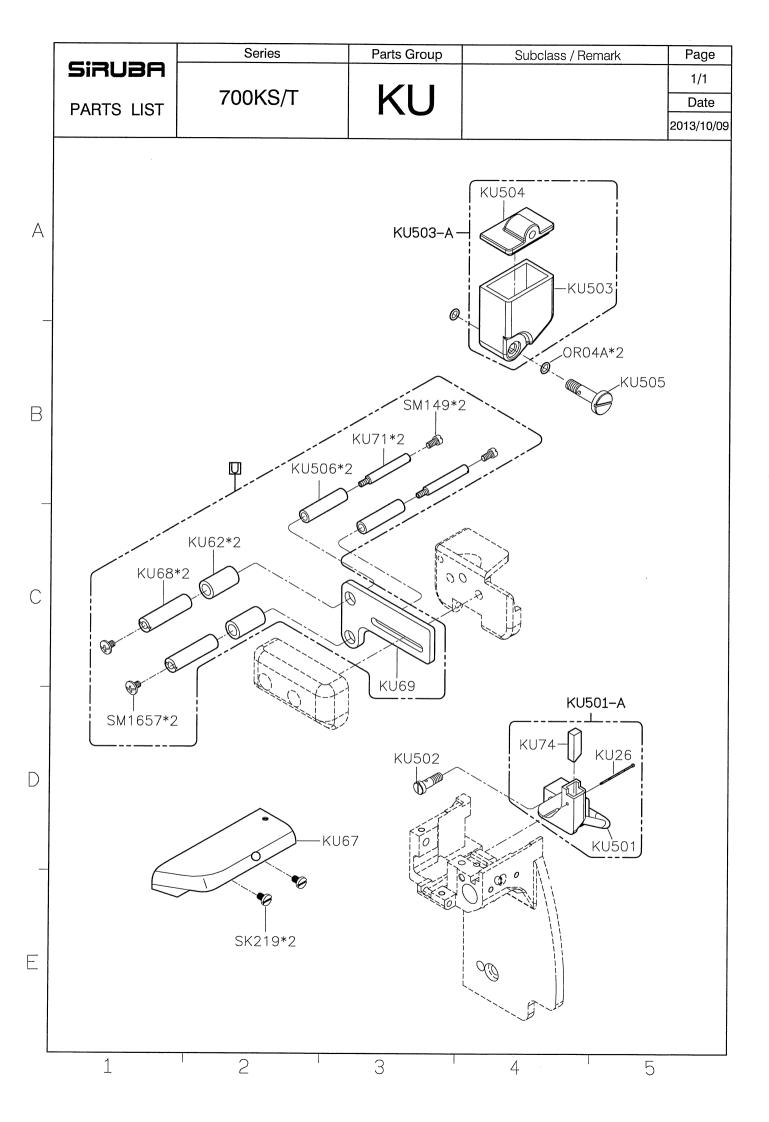

## Sirubr<sup>®</sup> Sew Reach

零件圖 PARTS LIST **700KST** 

| SIRUBA<br>GAGE PARTS LIST |            | Series                |           |       |                   | Remark                |                       |             |                      |                       |                                    |                        | Pa                     | ge Date     |
|---------------------------|------------|-----------------------|-----------|-------|-------------------|-----------------------|-----------------------|-------------|----------------------|-----------------------|------------------------------------|------------------------|------------------------|-------------|
|                           |            | 700KST                |           |       | 1/                |                       |                       |             |                      |                       |                                    |                        | 1 2014/10/08           |             |
|                           |            |                       |           |       |                   |                       |                       | <b>\$</b>   | am                   |                       | 600                                |                        | e all                  |             |
| 機 型<br>Model              |            | 針板<br>Needle<br>Plate | 送<br>Feed |       | 送具<br>Feed<br>Dog | 押具<br>Presser<br>Foot | 上送具<br>TopFeec<br>Dog | 衝程<br>Crank | 大心<br>Crank<br>Shaft | 針鎦<br>Needle<br>Clamp | 勾針連桿座<br>Upper<br>Looper<br>Holder | 上勾針<br>Upper<br>Looper | 下勾針<br>Lower<br>Looper | 針<br>Needle |
|                           | 505F-2-0   | 4 E304                | D517      | D516  | H516              | P556-A                | D552                  | KJ516-E     | KD501                | KG231K-E              | KJ508                              | LP515                  | KL502                  | DCX27#9     |
|                           | 504M-3-0   | 3 E503                | D515      | D516  | H515              | P552-A                | D551                  | KJ516-E     | KD501                | KG231K-E              | KJ508                              | LP526                  | KL502                  | DCX27#11    |
|                           | 504M-3-0   | 4 E504                | D515      | D516  | H515              | P555-A                | D551                  | KJ516-E     | KD501                | KG231K-E              | KJ508                              | LP526                  | KL502                  | DCX27#11    |
| 737KST                    | 504M-3-0   | 5 E505                | D515      | D516  | H515              | P554-A                | D551                  | KJ516-E     | KD501                | KG231K-E              | KJ508                              | LP526                  | KL502                  | DCX27#11    |
|                           | 504H-3-0   | 3 E513                | D515      | D117K | H517              | P552-A                | D551                  | KJ513-E     | KD501B               | KG231K-E              | KJ528                              | LP519                  | KL502A                 | DCX27#11    |
|                           | 504H-3-04  | 4 E324K               | D515      | D117K | H517              | P555-A                | D551                  | КЈ513-Е     | KD501B               | KG231K-E              | KJ528                              | LP519                  | KL502A                 | DCX27#11    |
|                           | 504H-3-0   | 5 E515                | D515      | D117K | H517              | P554-A                | D551                  | KJ513-E     | KD501B               | KG231K-E              | KJ528                              | LP519                  | KL502A                 | DCX27#11    |
| 747KST                    | 514M-3-2   | 3 E523                | D515      | D516  | H515              | P553-A                | D551                  | КЈ513-Е     | KD501                | KG242K-E              | KJ508                              | LP518                  | KL502                  | DCX27#11*2  |
|                           | 514M-3-2   | 4 E424                | D515      | D516  | H515              | P550-A                | D551                  | KJ513-E     | KD501                | KG242K-E              | KJ508                              | LP518                  | KL502                  | DCX27#11*2  |
|                           | 514M-3-24/ | /T E424               | D515      | D516  | H515              | P550-A                | D551                  | KJ513-E     | KD501                | KG242K-E              | KJ508                              | LP518                  | KL502                  | DCX27#11*2  |
|                           | 514M-3-2   | 5 E525                | D515      | D516  | H515              | P551-A                | D551                  | КЈ513-Е     | KD501                | KG242K-E              | KJ508                              | LP518                  | KL502                  | DCX27#11*2  |
|                           | 514H-3-2   | 3 E533                | D515      | D117K | H517              | P553-A                | D551                  | КЈ513-Е     | KD501B               | KG242K-E              | KJ528                              | LP519                  | KL502A                 | DCX27#11*2  |
|                           | 514H-3-2   | 4 E434K               | D515      | D117K | H517              | P550-A                | D551                  | КЈ513-Е     | KD501B               | KG242K-E              | KJ528                              | LP519                  | KL502A                 | DCX27#11*2  |
|                           | 514H-3-2   | 5 E535                | D515      | D117K | H517              | P551-A                | D551                  | КЈ513-Е     | KD501B               | KG242K-E              | KJ528                              | LP519                  | KL502A                 | DCX27#11*2  |
|                           |            |                       |           |       |                   |                       |                       |             |                      |                       |                                    |                        |                        |             |