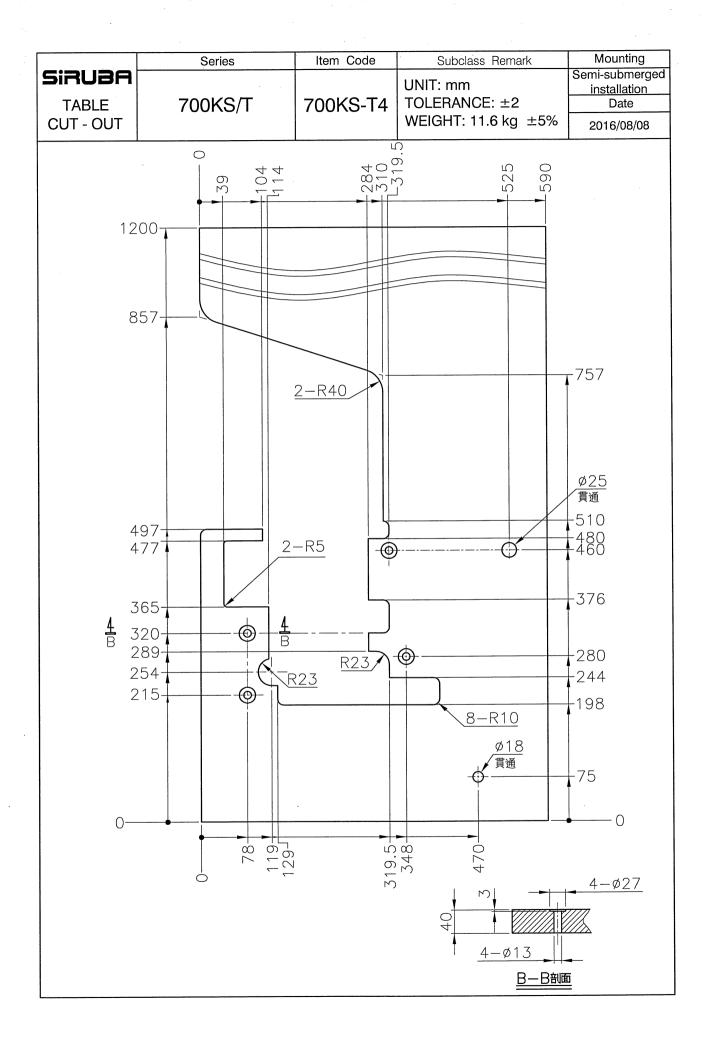

## Sirubr<sup>®</sup> Sew Reach

零件圖 PARTS LIST **700KST** 

| SIRUBA<br>GAGE PARTS LIST |            | Series                |           |       |                   | Remark                |                       |             |                      |                       |                                    |                        | Pa                     | ge Date     |
|---------------------------|------------|-----------------------|-----------|-------|-------------------|-----------------------|-----------------------|-------------|----------------------|-----------------------|------------------------------------|------------------------|------------------------|-------------|
|                           |            | 700KST                |           |       | 1/                |                       |                       |             |                      |                       |                                    |                        | 1 2014/10/08           |             |
|                           |            |                       |           |       |                   |                       |                       | <b>\$</b>   | am                   |                       | 600                                |                        | e all                  |             |
| 機 型<br>Model              |            | 針板<br>Needle<br>Plate | 送<br>Feed |       | 送具<br>Feed<br>Dog | 押具<br>Presser<br>Foot | 上送具<br>TopFeec<br>Dog | 衝程<br>Crank | 大心<br>Crank<br>Shaft | 針鎦<br>Needle<br>Clamp | 勾針連桿座<br>Upper<br>Looper<br>Holder | 上勾針<br>Upper<br>Looper | 下勾針<br>Lower<br>Looper | 針<br>Needle |
|                           | 505F-2-0   | 4 E304                | D517      | D516  | H516              | P556-A                | D552                  | KJ516-E     | KD501                | KG231K-E              | KJ508                              | LP515                  | KL502                  | DCX27#9     |
|                           | 504M-3-0   | 3 E503                | D515      | D516  | H515              | P552-A                | D551                  | KJ516-E     | KD501                | KG231K-E              | KJ508                              | LP526                  | KL502                  | DCX27#11    |
|                           | 504M-3-0   | 4 E504                | D515      | D516  | H515              | P555-A                | D551                  | KJ516-E     | KD501                | KG231K-E              | KJ508                              | LP526                  | KL502                  | DCX27#11    |
| 737KST                    | 504M-3-0   | 5 E505                | D515      | D516  | H515              | P554-A                | D551                  | KJ516-E     | KD501                | KG231K-E              | KJ508                              | LP526                  | KL502                  | DCX27#11    |
|                           | 504H-3-0   | 3 E513                | D515      | D117K | H517              | P552-A                | D551                  | KJ513-E     | KD501B               | KG231K-E              | KJ528                              | LP519                  | KL502A                 | DCX27#11    |
|                           | 504H-3-04  | 4 E324K               | D515      | D117K | H517              | P555-A                | D551                  | КЈ513-Е     | KD501B               | KG231K-E              | KJ528                              | LP519                  | KL502A                 | DCX27#11    |
|                           | 504H-3-0   | 5 E515                | D515      | D117K | H517              | P554-A                | D551                  | KJ513-E     | KD501B               | KG231K-E              | KJ528                              | LP519                  | KL502A                 | DCX27#11    |
| 747KST                    | 514M-3-2   | 3 E523                | D515      | D516  | H515              | P553-A                | D551                  | КЈ513-Е     | KD501                | KG242K-E              | KJ508                              | LP518                  | KL502                  | DCX27#11*2  |
|                           | 514M-3-2   | 4 E424                | D515      | D516  | H515              | P550-A                | D551                  | KJ513-E     | KD501                | KG242K-E              | KJ508                              | LP518                  | KL502                  | DCX27#11*2  |
|                           | 514M-3-24/ | /T E424               | D515      | D516  | H515              | P550-A                | D551                  | KJ513-E     | KD501                | KG242K-E              | KJ508                              | LP518                  | KL502                  | DCX27#11*2  |
|                           | 514M-3-2   | 5 E525                | D515      | D516  | H515              | P551-A                | D551                  | КЈ513-Е     | KD501                | KG242K-E              | KJ508                              | LP518                  | KL502                  | DCX27#11*2  |
|                           | 514H-3-2   | 3 E533                | D515      | D117K | H517              | P553-A                | D551                  | КЈ513-Е     | KD501B               | KG242K-E              | KJ528                              | LP519                  | KL502A                 | DCX27#11*2  |
|                           | 514H-3-2   | 4 E434K               | D515      | D117K | H517              | P550-A                | D551                  | КЈ513-Е     | KD501B               | KG242K-E              | KJ528                              | LP519                  | KL502A                 | DCX27#11*2  |
|                           | 514H-3-2   | 5 E535                | D515      | D117K | H517              | P551-A                | D551                  | КЈ513-Е     | KD501B               | KG242K-E              | KJ528                              | LP519                  | KL502A                 | DCX27#11*2  |
|                           |            |                       |           |       |                   |                       |                       |             |                      |                       |                                    |                        |                        |             |