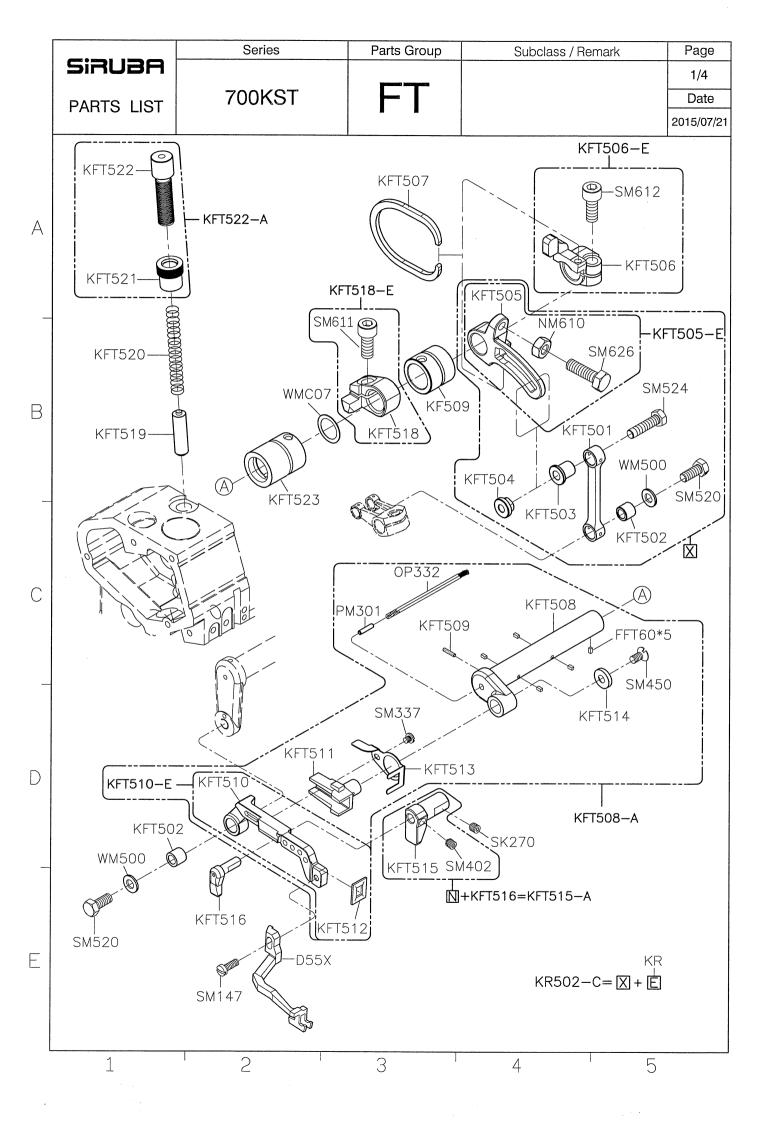

## Sirubr<sup>®</sup> Sew Reach

零件圖 PARTS LIST **700KST** 

| SIRUBA<br>GAGE PARTS LIST |            | Series                |           |       |                   | Remark                |                       |             |                      |                       |                                    |                        | Pa                     | ge Date     |
|---------------------------|------------|-----------------------|-----------|-------|-------------------|-----------------------|-----------------------|-------------|----------------------|-----------------------|------------------------------------|------------------------|------------------------|-------------|
|                           |            | 700KST                |           |       | 1/                |                       |                       |             |                      |                       |                                    |                        | 1 2014/10/08           |             |
|                           |            |                       |           |       |                   |                       |                       | <b>\$</b>   | am                   |                       | 600                                |                        | e all                  |             |
| 機 型<br>Model              |            | 針板<br>Needle<br>Plate | 送<br>Feed |       | 送具<br>Feed<br>Dog | 押具<br>Presser<br>Foot | 上送具<br>TopFeec<br>Dog | 衝程<br>Crank | 大心<br>Crank<br>Shaft | 針鎦<br>Needle<br>Clamp | 勾針連桿座<br>Upper<br>Looper<br>Holder | 上勾針<br>Upper<br>Looper | 下勾針<br>Lower<br>Looper | 針<br>Needle |
|                           | 505F-2-0   | 4 E304                | D517      | D516  | H516              | P556-A                | D552                  | KJ516-E     | KD501                | KG231K-E              | KJ508                              | LP515                  | KL502                  | DCX27#9     |
|                           | 504M-3-0   | 3 E503                | D515      | D516  | H515              | P552-A                | D551                  | KJ516-E     | KD501                | KG231K-E              | KJ508                              | LP526                  | KL502                  | DCX27#11    |
|                           | 504M-3-0   | 4 E504                | D515      | D516  | H515              | P555-A                | D551                  | KJ516-E     | KD501                | KG231K-E              | KJ508                              | LP526                  | KL502                  | DCX27#11    |
| 737KST                    | 504M-3-0   | 5 E505                | D515      | D516  | H515              | P554-A                | D551                  | KJ516-E     | KD501                | KG231K-E              | KJ508                              | LP526                  | KL502                  | DCX27#11    |
|                           | 504H-3-0   | 3 E513                | D515      | D117K | H517              | P552-A                | D551                  | KJ513-E     | KD501B               | KG231K-E              | KJ528                              | LP519                  | KL502A                 | DCX27#11    |
|                           | 504H-3-04  | 4 E324K               | D515      | D117K | H517              | P555-A                | D551                  | КЈ513-Е     | KD501B               | KG231K-E              | KJ528                              | LP519                  | KL502A                 | DCX27#11    |
|                           | 504H-3-0   | 5 E515                | D515      | D117K | H517              | P554-A                | D551                  | KJ513-E     | KD501B               | KG231K-E              | KJ528                              | LP519                  | KL502A                 | DCX27#11    |
| 747KST                    | 514M-3-2   | 3 E523                | D515      | D516  | H515              | P553-A                | D551                  | КЈ513-Е     | KD501                | KG242K-E              | KJ508                              | LP518                  | KL502                  | DCX27#11*2  |
|                           | 514M-3-2   | 4 E424                | D515      | D516  | H515              | P550-A                | D551                  | KJ513-E     | KD501                | KG242K-E              | KJ508                              | LP518                  | KL502                  | DCX27#11*2  |
|                           | 514M-3-24/ | /T E424               | D515      | D516  | H515              | P550-A                | D551                  | KJ513-E     | KD501                | KG242K-E              | KJ508                              | LP518                  | KL502                  | DCX27#11*2  |
|                           | 514M-3-2   | 5 E525                | D515      | D516  | H515              | P551-A                | D551                  | КЈ513-Е     | KD501                | KG242K-E              | KJ508                              | LP518                  | KL502                  | DCX27#11*2  |
|                           | 514H-3-2   | 3 E533                | D515      | D117K | H517              | P553-A                | D551                  | КЈ513-Е     | KD501B               | KG242K-E              | KJ528                              | LP519                  | KL502A                 | DCX27#11*2  |
|                           | 514H-3-2   | 4 E434K               | D515      | D117K | H517              | P550-A                | D551                  | КЈ513-Е     | KD501B               | KG242K-E              | KJ528                              | LP519                  | KL502A                 | DCX27#11*2  |
|                           | 514H-3-2   | 5 E535                | D515      | D117K | H517              | P551-A                | D551                  | КЈ513-Е     | KD501B               | KG242K-E              | KJ528                              | LP519                  | KL502A                 | DCX27#11*2  |
|                           |            |                       |           |       |                   |                       |                       |             |                      |                       |                                    |                        |                        |             |