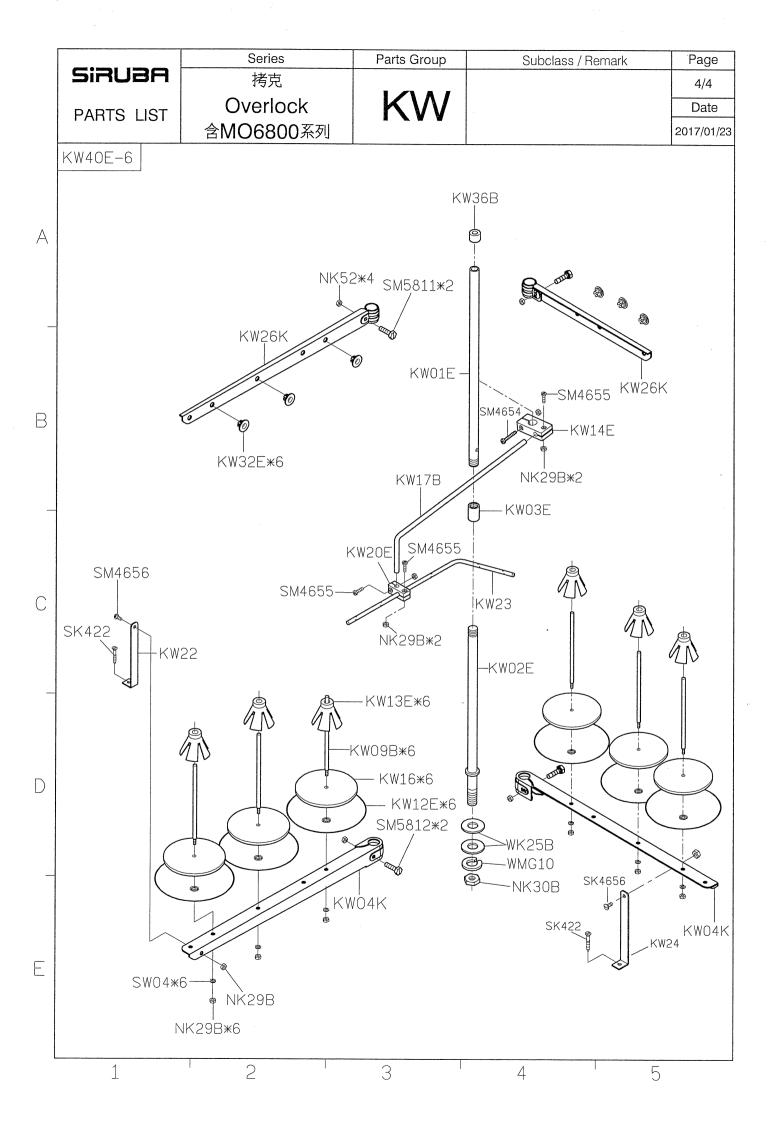

## Sirubr<sup>®</sup> Sew Reach

零件圖 PARTS LIST **700KST** 

| SIRUBA<br>GAGE PARTS LIST |            | Series                |           |       |                   | Remark                |                       |             |                      |                       |                                    |                        | Pa                     | ge Date     |
|---------------------------|------------|-----------------------|-----------|-------|-------------------|-----------------------|-----------------------|-------------|----------------------|-----------------------|------------------------------------|------------------------|------------------------|-------------|
|                           |            | 700KST                |           |       | 1/                |                       |                       |             |                      |                       |                                    |                        | 1 2014/10/08           |             |
|                           |            |                       |           |       |                   |                       |                       | <b>\$</b>   | am                   |                       | 600                                |                        | e all                  |             |
| 機 型<br>Model              |            | 針板<br>Needle<br>Plate | 送<br>Feed |       | 送具<br>Feed<br>Dog | 押具<br>Presser<br>Foot | 上送具<br>TopFeec<br>Dog | 衝程<br>Crank | 大心<br>Crank<br>Shaft | 針鎦<br>Needle<br>Clamp | 勾針連桿座<br>Upper<br>Looper<br>Holder | 上勾針<br>Upper<br>Looper | 下勾針<br>Lower<br>Looper | 針<br>Needle |
|                           | 505F-2-0   | 4 E304                | D517      | D516  | H516              | P556-A                | D552                  | KJ516-E     | KD501                | KG231K-E              | KJ508                              | LP515                  | KL502                  | DCX27#9     |
|                           | 504M-3-0   | 3 E503                | D515      | D516  | H515              | P552-A                | D551                  | KJ516-E     | KD501                | KG231K-E              | KJ508                              | LP526                  | KL502                  | DCX27#11    |
|                           | 504M-3-0   | 4 E504                | D515      | D516  | H515              | P555-A                | D551                  | KJ516-E     | KD501                | KG231K-E              | KJ508                              | LP526                  | KL502                  | DCX27#11    |
| 737KST                    | 504M-3-0   | 5 E505                | D515      | D516  | H515              | P554-A                | D551                  | KJ516-E     | KD501                | KG231K-E              | KJ508                              | LP526                  | KL502                  | DCX27#11    |
|                           | 504H-3-0   | 3 E513                | D515      | D117K | H517              | P552-A                | D551                  | KJ513-E     | KD501B               | KG231K-E              | KJ528                              | LP519                  | KL502A                 | DCX27#11    |
|                           | 504H-3-04  | 4 E324K               | D515      | D117K | H517              | P555-A                | D551                  | КЈ513-Е     | KD501B               | KG231K-E              | KJ528                              | LP519                  | KL502A                 | DCX27#11    |
|                           | 504H-3-0   | 5 E515                | D515      | D117K | H517              | P554-A                | D551                  | KJ513-E     | KD501B               | KG231K-E              | KJ528                              | LP519                  | KL502A                 | DCX27#11    |
| 747KST                    | 514M-3-2   | 3 E523                | D515      | D516  | H515              | P553-A                | D551                  | КЈ513-Е     | KD501                | KG242K-E              | KJ508                              | LP518                  | KL502                  | DCX27#11*2  |
|                           | 514M-3-2   | 4 E424                | D515      | D516  | H515              | P550-A                | D551                  | KJ513-E     | KD501                | KG242K-E              | KJ508                              | LP518                  | KL502                  | DCX27#11*2  |
|                           | 514M-3-24/ | /T E424               | D515      | D516  | H515              | P550-A                | D551                  | KJ513-E     | KD501                | KG242K-E              | KJ508                              | LP518                  | KL502                  | DCX27#11*2  |
|                           | 514M-3-2   | 5 E525                | D515      | D516  | H515              | P551-A                | D551                  | КЈ513-Е     | KD501                | KG242K-E              | KJ508                              | LP518                  | KL502                  | DCX27#11*2  |
|                           | 514H-3-2   | 3 E533                | D515      | D117K | H517              | P553-A                | D551                  | КЈ513-Е     | KD501B               | KG242K-E              | KJ528                              | LP519                  | KL502A                 | DCX27#11*2  |
|                           | 514H-3-2   | 4 E434K               | D515      | D117K | H517              | P550-A                | D551                  | КЈ513-Е     | KD501B               | KG242K-E              | KJ528                              | LP519                  | KL502A                 | DCX27#11*2  |
|                           | 514H-3-2   | 5 E535                | D515      | D117K | H517              | P551-A                | D551                  | КЈ513-Е     | KD501B               | KG242K-E              | KJ528                              | LP519                  | KL502A                 | DCX27#11*2  |
|                           |            |                       |           |       |                   |                       |                       |             |                      |                       |                                    |                        |                        |             |