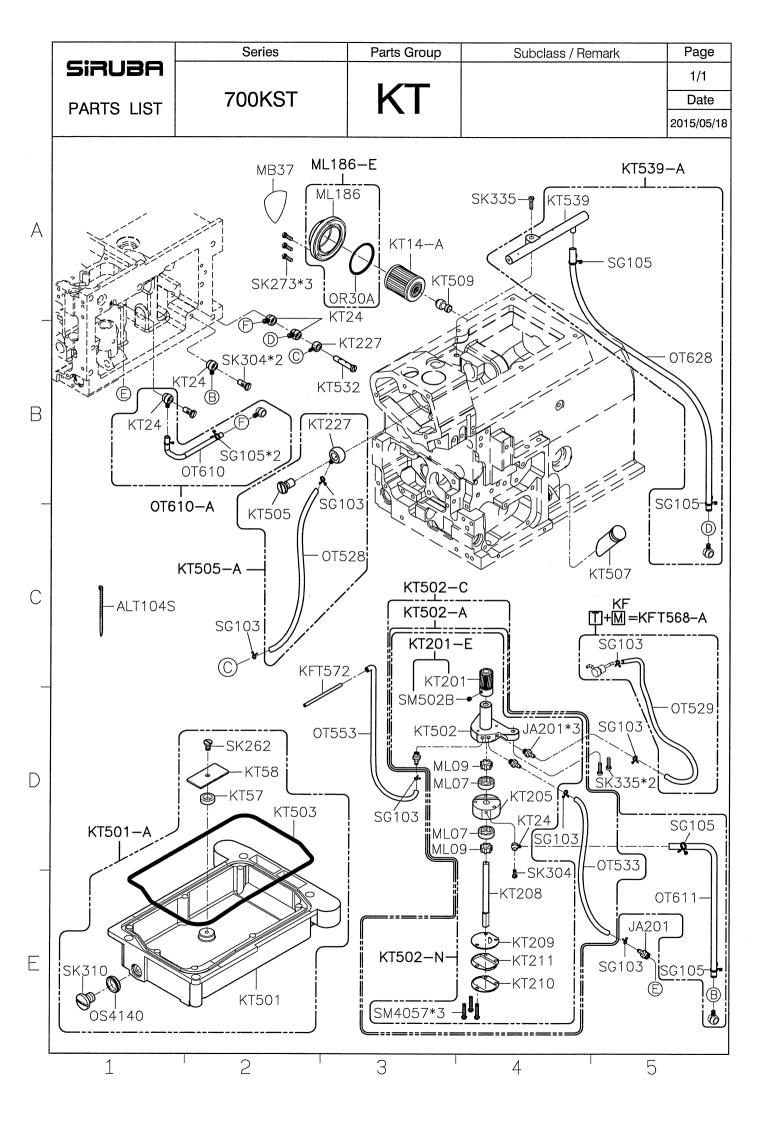

## Sirubr<sup>®</sup> Sew Reach

零件圖 PARTS LIST **700KST** 

| SIRUBA<br>GAGE PARTS LIST |            | Series                |           |       |                   | Remark                |                       |             |                      |                       |                                    |                        | Pa                     | ge Date     |
|---------------------------|------------|-----------------------|-----------|-------|-------------------|-----------------------|-----------------------|-------------|----------------------|-----------------------|------------------------------------|------------------------|------------------------|-------------|
|                           |            | 700KST                |           |       | 1/                |                       |                       |             |                      |                       |                                    |                        | 1 2014/10/08           |             |
|                           |            |                       |           |       |                   |                       |                       | <b>\$</b>   | am                   |                       | 600                                |                        | e all                  |             |
| 機 型<br>Model              |            | 針板<br>Needle<br>Plate | 送<br>Feed |       | 送具<br>Feed<br>Dog | 押具<br>Presser<br>Foot | 上送具<br>TopFeec<br>Dog | 衝程<br>Crank | 大心<br>Crank<br>Shaft | 針鎦<br>Needle<br>Clamp | 勾針連桿座<br>Upper<br>Looper<br>Holder | 上勾針<br>Upper<br>Looper | 下勾針<br>Lower<br>Looper | 針<br>Needle |
|                           | 505F-2-0   | 4 E304                | D517      | D516  | H516              | P556-A                | D552                  | KJ516-E     | KD501                | KG231K-E              | KJ508                              | LP515                  | KL502                  | DCX27#9     |
|                           | 504M-3-0   | 3 E503                | D515      | D516  | H515              | P552-A                | D551                  | KJ516-E     | KD501                | KG231K-E              | KJ508                              | LP526                  | KL502                  | DCX27#11    |
|                           | 504M-3-0   | 4 E504                | D515      | D516  | H515              | P555-A                | D551                  | KJ516-E     | KD501                | KG231K-E              | KJ508                              | LP526                  | KL502                  | DCX27#11    |
| 737KST                    | 504M-3-0   | 5 E505                | D515      | D516  | H515              | P554-A                | D551                  | KJ516-E     | KD501                | KG231K-E              | KJ508                              | LP526                  | KL502                  | DCX27#11    |
|                           | 504H-3-0   | 3 E513                | D515      | D117K | H517              | P552-A                | D551                  | KJ513-E     | KD501B               | KG231K-E              | KJ528                              | LP519                  | KL502A                 | DCX27#11    |
|                           | 504H-3-04  | 4 E324K               | D515      | D117K | H517              | P555-A                | D551                  | КЈ513-Е     | KD501B               | KG231K-E              | KJ528                              | LP519                  | KL502A                 | DCX27#11    |
|                           | 504H-3-0   | 5 E515                | D515      | D117K | H517              | P554-A                | D551                  | KJ513-E     | KD501B               | KG231K-E              | KJ528                              | LP519                  | KL502A                 | DCX27#11    |
| 747KST                    | 514M-3-2   | 3 E523                | D515      | D516  | H515              | P553-A                | D551                  | КЈ513-Е     | KD501                | KG242K-E              | KJ508                              | LP518                  | KL502                  | DCX27#11*2  |
|                           | 514M-3-2   | 4 E424                | D515      | D516  | H515              | P550-A                | D551                  | KJ513-E     | KD501                | KG242K-E              | KJ508                              | LP518                  | KL502                  | DCX27#11*2  |
|                           | 514M-3-24/ | /T E424               | D515      | D516  | H515              | P550-A                | D551                  | KJ513-E     | KD501                | KG242K-E              | KJ508                              | LP518                  | KL502                  | DCX27#11*2  |
|                           | 514M-3-2   | 5 E525                | D515      | D516  | H515              | P551-A                | D551                  | КЈ513-Е     | KD501                | KG242K-E              | KJ508                              | LP518                  | KL502                  | DCX27#11*2  |
|                           | 514H-3-2   | 3 E533                | D515      | D117K | H517              | P553-A                | D551                  | КЈ513-Е     | KD501B               | KG242K-E              | KJ528                              | LP519                  | KL502A                 | DCX27#11*2  |
|                           | 514H-3-2   | 4 E434K               | D515      | D117K | H517              | P550-A                | D551                  | КЈ513-Е     | KD501B               | KG242K-E              | KJ528                              | LP519                  | KL502A                 | DCX27#11*2  |
|                           | 514H-3-2   | 5 E535                | D515      | D117K | H517              | P551-A                | D551                  | КЈ513-Е     | KD501B               | KG242K-E              | KJ528                              | LP519                  | KL502A                 | DCX27#11*2  |
|                           |            |                       |           |       |                   |                       |                       |             |                      |                       |                                    |                        |                        |             |