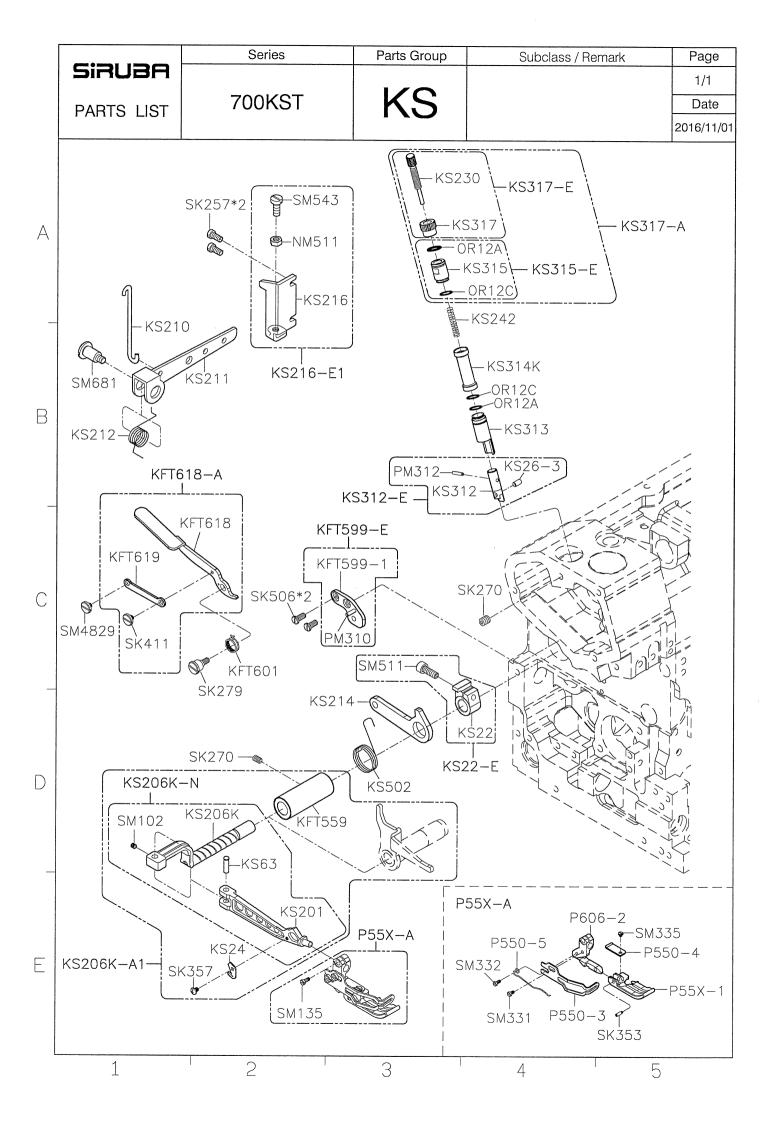

## Sirubr<sup>®</sup> Sew Reach

零件圖 PARTS LIST **700KST** 

| SIRUBA<br>GAGE PARTS LIST |            | Series                |           |       |                   | Remark                |                       |             |                      |                       |                                    |                        | Pa                     | ge Date     |
|---------------------------|------------|-----------------------|-----------|-------|-------------------|-----------------------|-----------------------|-------------|----------------------|-----------------------|------------------------------------|------------------------|------------------------|-------------|
|                           |            | 700KST                |           |       | 1/                |                       |                       |             |                      |                       |                                    |                        | 1 2014/10/08           |             |
|                           |            |                       |           |       |                   |                       |                       | <b>\$</b>   | am                   |                       | 600                                |                        | e all                  |             |
| 機 型<br>Model              |            | 針板<br>Needle<br>Plate | 送<br>Feed |       | 送具<br>Feed<br>Dog | 押具<br>Presser<br>Foot | 上送具<br>TopFeec<br>Dog | 衝程<br>Crank | 大心<br>Crank<br>Shaft | 針鎦<br>Needle<br>Clamp | 勾針連桿座<br>Upper<br>Looper<br>Holder | 上勾針<br>Upper<br>Looper | 下勾針<br>Lower<br>Looper | 針<br>Needle |
|                           | 505F-2-0   | 4 E304                | D517      | D516  | H516              | P556-A                | D552                  | KJ516-E     | KD501                | KG231K-E              | KJ508                              | LP515                  | KL502                  | DCX27#9     |
|                           | 504M-3-0   | 3 E503                | D515      | D516  | H515              | P552-A                | D551                  | KJ516-E     | KD501                | KG231K-E              | KJ508                              | LP526                  | KL502                  | DCX27#11    |
|                           | 504M-3-0   | 4 E504                | D515      | D516  | H515              | P555-A                | D551                  | KJ516-E     | KD501                | KG231K-E              | KJ508                              | LP526                  | KL502                  | DCX27#11    |
| 737KST                    | 504M-3-0   | 5 E505                | D515      | D516  | H515              | P554-A                | D551                  | KJ516-E     | KD501                | KG231K-E              | KJ508                              | LP526                  | KL502                  | DCX27#11    |
|                           | 504H-3-0   | 3 E513                | D515      | D117K | H517              | P552-A                | D551                  | KJ513-E     | KD501B               | KG231K-E              | KJ528                              | LP519                  | KL502A                 | DCX27#11    |
|                           | 504H-3-04  | 4 E324K               | D515      | D117K | H517              | P555-A                | D551                  | КЈ513-Е     | KD501B               | KG231K-E              | KJ528                              | LP519                  | KL502A                 | DCX27#11    |
|                           | 504H-3-0   | 5 E515                | D515      | D117K | H517              | P554-A                | D551                  | KJ513-E     | KD501B               | KG231K-E              | KJ528                              | LP519                  | KL502A                 | DCX27#11    |
| 747KST                    | 514M-3-2   | 3 E523                | D515      | D516  | H515              | P553-A                | D551                  | КЈ513-Е     | KD501                | KG242K-E              | KJ508                              | LP518                  | KL502                  | DCX27#11*2  |
|                           | 514M-3-2   | 4 E424                | D515      | D516  | H515              | P550-A                | D551                  | KJ513-E     | KD501                | KG242K-E              | KJ508                              | LP518                  | KL502                  | DCX27#11*2  |
|                           | 514M-3-24/ | /T E424               | D515      | D516  | H515              | P550-A                | D551                  | KJ513-E     | KD501                | KG242K-E              | KJ508                              | LP518                  | KL502                  | DCX27#11*2  |
|                           | 514M-3-2   | 5 E525                | D515      | D516  | H515              | P551-A                | D551                  | КЈ513-Е     | KD501                | KG242K-E              | KJ508                              | LP518                  | KL502                  | DCX27#11*2  |
|                           | 514H-3-2   | 3 E533                | D515      | D117K | H517              | P553-A                | D551                  | КЈ513-Е     | KD501B               | KG242K-E              | KJ528                              | LP519                  | KL502A                 | DCX27#11*2  |
|                           | 514H-3-2   | 4 E434K               | D515      | D117K | H517              | P550-A                | D551                  | КЈ513-Е     | KD501B               | KG242K-E              | KJ528                              | LP519                  | KL502A                 | DCX27#11*2  |
|                           | 514H-3-2   | 5 E535                | D515      | D117K | H517              | P551-A                | D551                  | КЈ513-Е     | KD501B               | KG242K-E              | KJ528                              | LP519                  | KL502A                 | DCX27#11*2  |
|                           |            |                       |           |       |                   |                       |                       |             |                      |                       |                                    |                        |                        |             |