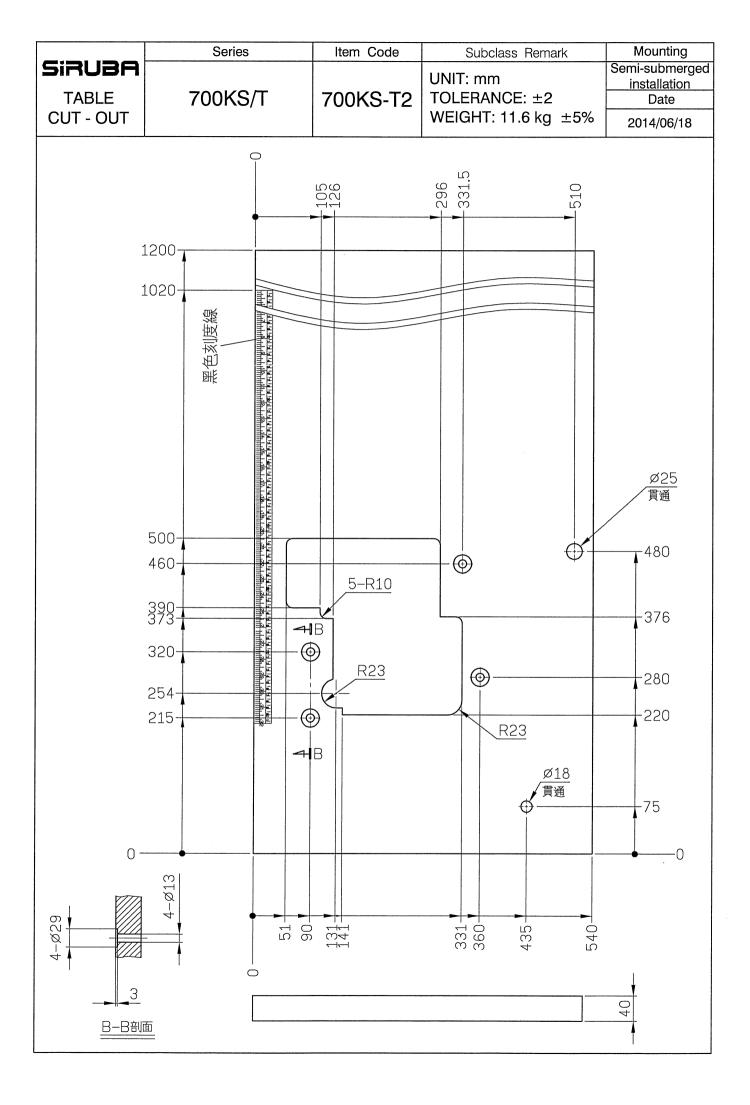

## Sirubr<sup>®</sup> Sew Reach

零件圖 PARTS LIST **700KST** 

| SIRUBA<br>GAGE PARTS LIST |            | Series                |           |       |                   | Remark                |                       |             |                      |                       |                                    |                        | Pa                     | ge Date     |
|---------------------------|------------|-----------------------|-----------|-------|-------------------|-----------------------|-----------------------|-------------|----------------------|-----------------------|------------------------------------|------------------------|------------------------|-------------|
|                           |            | 700KST                |           |       | 1/                |                       |                       |             |                      |                       |                                    |                        | 1 2014/10/08           |             |
|                           |            |                       |           |       |                   |                       |                       | <b>\$</b>   | am                   |                       | 600                                |                        | e all                  |             |
| 機 型<br>Model              |            | 針板<br>Needle<br>Plate | 送<br>Feed |       | 送具<br>Feed<br>Dog | 押具<br>Presser<br>Foot | 上送具<br>TopFeec<br>Dog | 衝程<br>Crank | 大心<br>Crank<br>Shaft | 針鎦<br>Needle<br>Clamp | 勾針連桿座<br>Upper<br>Looper<br>Holder | 上勾針<br>Upper<br>Looper | 下勾針<br>Lower<br>Looper | 針<br>Needle |
|                           | 505F-2-0   | 4 E304                | D517      | D516  | H516              | P556-A                | D552                  | KJ516-E     | KD501                | KG231K-E              | KJ508                              | LP515                  | KL502                  | DCX27#9     |
|                           | 504M-3-0   | 3 E503                | D515      | D516  | H515              | P552-A                | D551                  | KJ516-E     | KD501                | KG231K-E              | KJ508                              | LP526                  | KL502                  | DCX27#11    |
|                           | 504M-3-0   | 4 E504                | D515      | D516  | H515              | P555-A                | D551                  | KJ516-E     | KD501                | KG231K-E              | KJ508                              | LP526                  | KL502                  | DCX27#11    |
| 737KST                    | 504M-3-0   | 5 E505                | D515      | D516  | H515              | P554-A                | D551                  | KJ516-E     | KD501                | KG231K-E              | KJ508                              | LP526                  | KL502                  | DCX27#11    |
|                           | 504H-3-0   | 3 E513                | D515      | D117K | H517              | P552-A                | D551                  | KJ513-E     | KD501B               | KG231K-E              | KJ528                              | LP519                  | KL502A                 | DCX27#11    |
|                           | 504H-3-04  | 4 E324K               | D515      | D117K | H517              | P555-A                | D551                  | КЈ513-Е     | KD501B               | KG231K-E              | KJ528                              | LP519                  | KL502A                 | DCX27#11    |
|                           | 504H-3-0   | 5 E515                | D515      | D117K | H517              | P554-A                | D551                  | KJ513-E     | KD501B               | KG231K-E              | KJ528                              | LP519                  | KL502A                 | DCX27#11    |
| 747KST                    | 514M-3-2   | 3 E523                | D515      | D516  | H515              | P553-A                | D551                  | КЈ513-Е     | KD501                | KG242K-E              | KJ508                              | LP518                  | KL502                  | DCX27#11*2  |
|                           | 514M-3-2   | 4 E424                | D515      | D516  | H515              | P550-A                | D551                  | KJ513-E     | KD501                | KG242K-E              | KJ508                              | LP518                  | KL502                  | DCX27#11*2  |
|                           | 514M-3-24/ | /T E424               | D515      | D516  | H515              | P550-A                | D551                  | KJ513-E     | KD501                | KG242K-E              | KJ508                              | LP518                  | KL502                  | DCX27#11*2  |
|                           | 514M-3-2   | 5 E525                | D515      | D516  | H515              | P551-A                | D551                  | КЈ513-Е     | KD501                | KG242K-E              | KJ508                              | LP518                  | KL502                  | DCX27#11*2  |
|                           | 514H-3-2   | 3 E533                | D515      | D117K | H517              | P553-A                | D551                  | КЈ513-Е     | KD501B               | KG242K-E              | KJ528                              | LP519                  | KL502A                 | DCX27#11*2  |
|                           | 514H-3-2   | 4 E434K               | D515      | D117K | H517              | P550-A                | D551                  | КЈ513-Е     | KD501B               | KG242K-E              | KJ528                              | LP519                  | KL502A                 | DCX27#11*2  |
|                           | 514H-3-2   | 5 E535                | D515      | D117K | H517              | P551-A                | D551                  | КЈ513-Е     | KD501B               | KG242K-E              | KJ528                              | LP519                  | KL502A                 | DCX27#11*2  |
|                           |            |                       |           |       |                   |                       |                       |             |                      |                       |                                    |                        |                        |             |