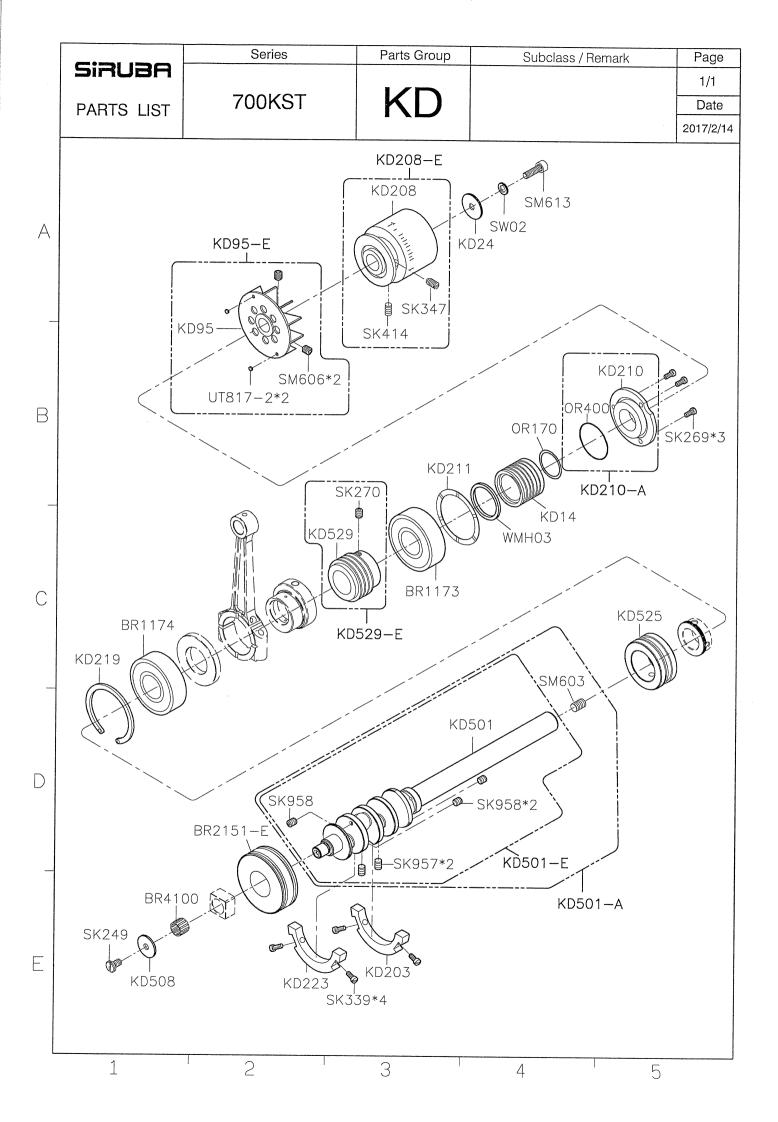

## Sirubr<sup>®</sup> Sew Reach

零件圖 PARTS LIST **700KST** 

| SIRUBA<br>GAGE PARTS LIST |            | Series                |           |       |                   | Remark                |                       |             |                      |                       |                                    |                        | Pa                     | ge Date     |
|---------------------------|------------|-----------------------|-----------|-------|-------------------|-----------------------|-----------------------|-------------|----------------------|-----------------------|------------------------------------|------------------------|------------------------|-------------|
|                           |            | 700KST                |           |       | 1/                |                       |                       |             |                      |                       |                                    |                        | 1 2014/10/08           |             |
|                           |            |                       |           |       |                   |                       |                       | <b>\$</b>   | am                   |                       | 600                                |                        | e all                  |             |
| 機 型<br>Model              |            | 針板<br>Needle<br>Plate | 送<br>Feed |       | 送具<br>Feed<br>Dog | 押具<br>Presser<br>Foot | 上送具<br>TopFeec<br>Dog | 衝程<br>Crank | 大心<br>Crank<br>Shaft | 針鎦<br>Needle<br>Clamp | 勾針連桿座<br>Upper<br>Looper<br>Holder | 上勾針<br>Upper<br>Looper | 下勾針<br>Lower<br>Looper | 針<br>Needle |
|                           | 505F-2-0   | 4 E304                | D517      | D516  | H516              | P556-A                | D552                  | KJ516-E     | KD501                | KG231K-E              | KJ508                              | LP515                  | KL502                  | DCX27#9     |
|                           | 504M-3-0   | 3 E503                | D515      | D516  | H515              | P552-A                | D551                  | KJ516-E     | KD501                | KG231K-E              | KJ508                              | LP526                  | KL502                  | DCX27#11    |
|                           | 504M-3-0   | 4 E504                | D515      | D516  | H515              | P555-A                | D551                  | KJ516-E     | KD501                | KG231K-E              | KJ508                              | LP526                  | KL502                  | DCX27#11    |
| 737KST                    | 504M-3-0   | 5 E505                | D515      | D516  | H515              | P554-A                | D551                  | KJ516-E     | KD501                | KG231K-E              | KJ508                              | LP526                  | KL502                  | DCX27#11    |
|                           | 504H-3-0   | 3 E513                | D515      | D117K | H517              | P552-A                | D551                  | KJ513-E     | KD501B               | KG231K-E              | KJ528                              | LP519                  | KL502A                 | DCX27#11    |
|                           | 504H-3-04  | 4 E324K               | D515      | D117K | H517              | P555-A                | D551                  | КЈ513-Е     | KD501B               | KG231K-E              | KJ528                              | LP519                  | KL502A                 | DCX27#11    |
|                           | 504H-3-0   | 5 E515                | D515      | D117K | H517              | P554-A                | D551                  | KJ513-E     | KD501B               | KG231K-E              | KJ528                              | LP519                  | KL502A                 | DCX27#11    |
| 747KST                    | 514M-3-2   | 3 E523                | D515      | D516  | H515              | P553-A                | D551                  | КЈ513-Е     | KD501                | KG242K-E              | KJ508                              | LP518                  | KL502                  | DCX27#11*2  |
|                           | 514M-3-2   | 4 E424                | D515      | D516  | H515              | P550-A                | D551                  | KJ513-E     | KD501                | KG242K-E              | KJ508                              | LP518                  | KL502                  | DCX27#11*2  |
|                           | 514M-3-24/ | /T E424               | D515      | D516  | H515              | P550-A                | D551                  | KJ513-E     | KD501                | KG242K-E              | KJ508                              | LP518                  | KL502                  | DCX27#11*2  |
|                           | 514M-3-2   | 5 E525                | D515      | D516  | H515              | P551-A                | D551                  | КЈ513-Е     | KD501                | KG242K-E              | KJ508                              | LP518                  | KL502                  | DCX27#11*2  |
|                           | 514H-3-2   | 3 E533                | D515      | D117K | H517              | P553-A                | D551                  | КЈ513-Е     | KD501B               | KG242K-E              | KJ528                              | LP519                  | KL502A                 | DCX27#11*2  |
|                           | 514H-3-2   | 4 E434K               | D515      | D117K | H517              | P550-A                | D551                  | КЈ513-Е     | KD501B               | KG242K-E              | KJ528                              | LP519                  | KL502A                 | DCX27#11*2  |
|                           | 514H-3-2   | 5 E535                | D515      | D117K | H517              | P551-A                | D551                  | КЈ513-Е     | KD501B               | KG242K-E              | KJ528                              | LP519                  | KL502A                 | DCX27#11*2  |
|                           |            |                       |           |       |                   |                       |                       |             |                      |                       |                                    |                        |                        |             |