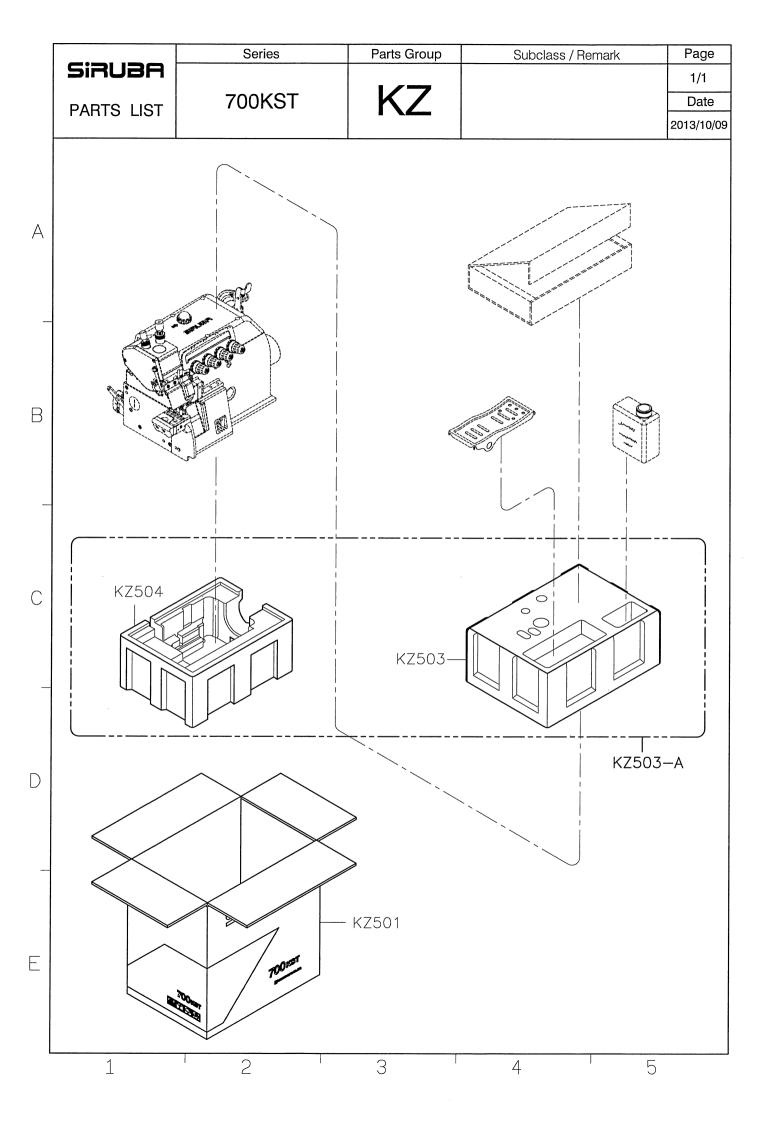

## Sirubr<sup>®</sup> Sew Reach

零件圖 PARTS LIST **700KST** 

| SIRUBA<br>GAGE PARTS LIST |            | Series                |           |       |                   | Remark                |                       |             |                      |                       |                                    |                        | Pa                     | ge Date     |
|---------------------------|------------|-----------------------|-----------|-------|-------------------|-----------------------|-----------------------|-------------|----------------------|-----------------------|------------------------------------|------------------------|------------------------|-------------|
|                           |            | 700KST                |           |       | 1/                |                       |                       |             |                      |                       |                                    |                        | 1 2014/10/08           |             |
|                           |            |                       |           |       |                   |                       |                       | <b>\$</b>   | am                   |                       | 600                                |                        | e all                  |             |
| 機 型<br>Model              |            | 針板<br>Needle<br>Plate | 送<br>Feed |       | 送具<br>Feed<br>Dog | 押具<br>Presser<br>Foot | 上送具<br>TopFeec<br>Dog | 衝程<br>Crank | 大心<br>Crank<br>Shaft | 針鎦<br>Needle<br>Clamp | 勾針連桿座<br>Upper<br>Looper<br>Holder | 上勾針<br>Upper<br>Looper | 下勾針<br>Lower<br>Looper | 針<br>Needle |
|                           | 505F-2-0   | 4 E304                | D517      | D516  | H516              | P556-A                | D552                  | KJ516-E     | KD501                | KG231K-E              | KJ508                              | LP515                  | KL502                  | DCX27#9     |
|                           | 504M-3-0   | 3 E503                | D515      | D516  | H515              | P552-A                | D551                  | KJ516-E     | KD501                | KG231K-E              | KJ508                              | LP526                  | KL502                  | DCX27#11    |
|                           | 504M-3-0   | 4 E504                | D515      | D516  | H515              | P555-A                | D551                  | KJ516-E     | KD501                | KG231K-E              | KJ508                              | LP526                  | KL502                  | DCX27#11    |
| 737KST                    | 504M-3-0   | 5 E505                | D515      | D516  | H515              | P554-A                | D551                  | KJ516-E     | KD501                | KG231K-E              | KJ508                              | LP526                  | KL502                  | DCX27#11    |
|                           | 504H-3-0   | 3 E513                | D515      | D117K | H517              | P552-A                | D551                  | KJ513-E     | KD501B               | KG231K-E              | KJ528                              | LP519                  | KL502A                 | DCX27#11    |
|                           | 504H-3-04  | 4 E324K               | D515      | D117K | H517              | P555-A                | D551                  | КЈ513-Е     | KD501B               | KG231K-E              | KJ528                              | LP519                  | KL502A                 | DCX27#11    |
|                           | 504H-3-0   | 5 E515                | D515      | D117K | H517              | P554-A                | D551                  | KJ513-E     | KD501B               | KG231K-E              | KJ528                              | LP519                  | KL502A                 | DCX27#11    |
| 747KST                    | 514M-3-2   | 3 E523                | D515      | D516  | H515              | P553-A                | D551                  | КЈ513-Е     | KD501                | KG242K-E              | KJ508                              | LP518                  | KL502                  | DCX27#11*2  |
|                           | 514M-3-2   | 4 E424                | D515      | D516  | H515              | P550-A                | D551                  | KJ513-E     | KD501                | KG242K-E              | KJ508                              | LP518                  | KL502                  | DCX27#11*2  |
|                           | 514M-3-24/ | /T E424               | D515      | D516  | H515              | P550-A                | D551                  | KJ513-E     | KD501                | KG242K-E              | KJ508                              | LP518                  | KL502                  | DCX27#11*2  |
|                           | 514M-3-2   | 5 E525                | D515      | D516  | H515              | P551-A                | D551                  | КЈ513-Е     | KD501                | KG242K-E              | KJ508                              | LP518                  | KL502                  | DCX27#11*2  |
|                           | 514H-3-2   | 3 E533                | D515      | D117K | H517              | P553-A                | D551                  | КЈ513-Е     | KD501B               | KG242K-E              | KJ528                              | LP519                  | KL502A                 | DCX27#11*2  |
|                           | 514H-3-2   | 4 E434K               | D515      | D117K | H517              | P550-A                | D551                  | КЈ513-Е     | KD501B               | KG242K-E              | KJ528                              | LP519                  | KL502A                 | DCX27#11*2  |
|                           | 514H-3-2   | 5 E535                | D515      | D117K | H517              | P551-A                | D551                  | КЈ513-Е     | KD501B               | KG242K-E              | KJ528                              | LP519                  | KL502A                 | DCX27#11*2  |
|                           |            |                       |           |       |                   |                       |                       |             |                      |                       |                                    |                        |                        |             |