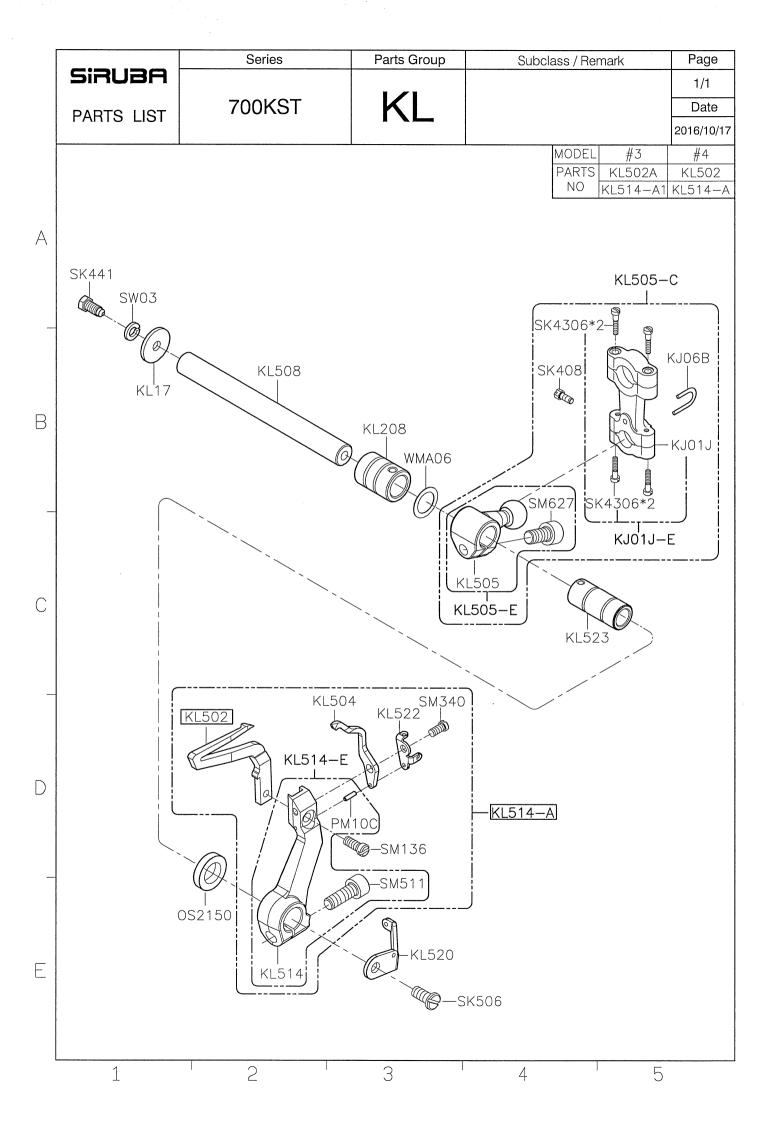

## Sirubr<sup>®</sup> Sew Reach

零件圖 PARTS LIST **700KST** 

| SIRUBA<br>GAGE PARTS LIST |            | Series                |           |       |                   | Remark                |                       |             |                      |                       |                                    |                        | Pa                     | ge Date     |
|---------------------------|------------|-----------------------|-----------|-------|-------------------|-----------------------|-----------------------|-------------|----------------------|-----------------------|------------------------------------|------------------------|------------------------|-------------|
|                           |            | 700KST                |           |       | 1/                |                       |                       |             |                      |                       |                                    |                        | 1 2014/10/08           |             |
|                           |            |                       |           |       |                   |                       |                       | <b>\$</b>   | am                   |                       | 600                                |                        | e all                  |             |
| 機 型<br>Model              |            | 針板<br>Needle<br>Plate | 送<br>Feed |       | 送具<br>Feed<br>Dog | 押具<br>Presser<br>Foot | 上送具<br>TopFeec<br>Dog | 衝程<br>Crank | 大心<br>Crank<br>Shaft | 針鎦<br>Needle<br>Clamp | 勾針連桿座<br>Upper<br>Looper<br>Holder | 上勾針<br>Upper<br>Looper | 下勾針<br>Lower<br>Looper | 針<br>Needle |
|                           | 505F-2-0   | 4 E304                | D517      | D516  | H516              | P556-A                | D552                  | KJ516-E     | KD501                | KG231K-E              | KJ508                              | LP515                  | KL502                  | DCX27#9     |
|                           | 504M-3-0   | 3 E503                | D515      | D516  | H515              | P552-A                | D551                  | KJ516-E     | KD501                | KG231K-E              | KJ508                              | LP526                  | KL502                  | DCX27#11    |
|                           | 504M-3-0   | 4 E504                | D515      | D516  | H515              | P555-A                | D551                  | KJ516-E     | KD501                | KG231K-E              | KJ508                              | LP526                  | KL502                  | DCX27#11    |
| 737KST                    | 504M-3-0   | 5 E505                | D515      | D516  | H515              | P554-A                | D551                  | KJ516-E     | KD501                | KG231K-E              | KJ508                              | LP526                  | KL502                  | DCX27#11    |
|                           | 504H-3-0   | 3 E513                | D515      | D117K | H517              | P552-A                | D551                  | KJ513-E     | KD501B               | KG231K-E              | KJ528                              | LP519                  | KL502A                 | DCX27#11    |
|                           | 504H-3-04  | 4 E324K               | D515      | D117K | H517              | P555-A                | D551                  | КЈ513-Е     | KD501B               | KG231K-E              | KJ528                              | LP519                  | KL502A                 | DCX27#11    |
|                           | 504H-3-0   | 5 E515                | D515      | D117K | H517              | P554-A                | D551                  | KJ513-E     | KD501B               | KG231K-E              | KJ528                              | LP519                  | KL502A                 | DCX27#11    |
| 747KST                    | 514M-3-2   | 3 E523                | D515      | D516  | H515              | P553-A                | D551                  | КЈ513-Е     | KD501                | KG242K-E              | KJ508                              | LP518                  | KL502                  | DCX27#11*2  |
|                           | 514M-3-2   | 4 E424                | D515      | D516  | H515              | P550-A                | D551                  | KJ513-E     | KD501                | KG242K-E              | KJ508                              | LP518                  | KL502                  | DCX27#11*2  |
|                           | 514M-3-24/ | /T E424               | D515      | D516  | H515              | P550-A                | D551                  | KJ513-E     | KD501                | KG242K-E              | KJ508                              | LP518                  | KL502                  | DCX27#11*2  |
|                           | 514M-3-2   | 5 E525                | D515      | D516  | H515              | P551-A                | D551                  | КЈ513-Е     | KD501                | KG242K-E              | KJ508                              | LP518                  | KL502                  | DCX27#11*2  |
|                           | 514H-3-2   | 3 E533                | D515      | D117K | H517              | P553-A                | D551                  | КЈ513-Е     | KD501B               | KG242K-E              | KJ528                              | LP519                  | KL502A                 | DCX27#11*2  |
|                           | 514H-3-2   | 4 E434K               | D515      | D117K | H517              | P550-A                | D551                  | КЈ513-Е     | KD501B               | KG242K-E              | KJ528                              | LP519                  | KL502A                 | DCX27#11*2  |
|                           | 514H-3-2   | 5 E535                | D515      | D117K | H517              | P551-A                | D551                  | КЈ513-Е     | KD501B               | KG242K-E              | KJ528                              | LP519                  | KL502A                 | DCX27#11*2  |
|                           |            |                       |           |       |                   |                       |                       |             |                      |                       |                                    |                        |                        |             |